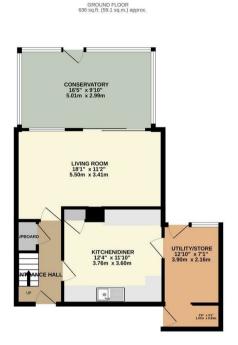

### ENTRANCE HALL

Staircase to first floor with cupboard below.

#### **KITCHEN/DINER**

Fitted with a range of base and wall cupboards, work surfaces and single drainer sink unit. Electric cooker point. Plumbing for washing machine. Window overlooking the front garden.

#### **UTILITY/STORE**

Entrance doors to front and rear gardens.

#### **IIVING ROOM**

Stone fireplace with gas fire. Window and patio doors opening to:

#### **CONSERVATORY**

Double glazed with door to garden.

BEDROOM 93" x 6"11" 2.63m x 2.11m 3.79m x 3.62m WARDROBE LANDING BEDROOM 11'11" \* 200 BEDROOM 11'11" \* 200 BEDROOM

1ST FLOOR 399 sq.ft. (37.1 sq.m.) approx.

#### Floorplans

These plans are for illustrative purposes only and should not be used for any other purpose by any prospective purchaser or any other party.