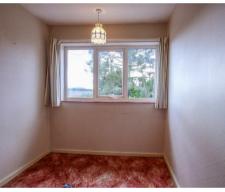

### BEDROOM

Built in wardrobe. Window to rear.

#### **BEDROOM**

Window to front