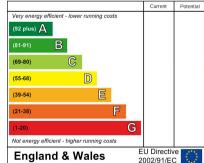

#### Energy Efficiency Rating

#### Energy Efficiency Rating

The full energy performance certificate can be viewed online at the national EPC register at www.epcregister.com