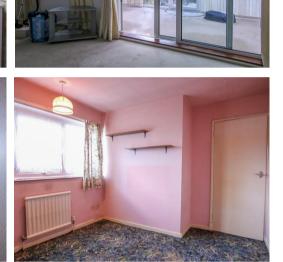

### BEDROOM

Built in wardrobe. Window to rear.

#### **BEDROOM**

Window to front

#### **BEDROOM** Window to rear

Shower cubicle, hand basin and WC.