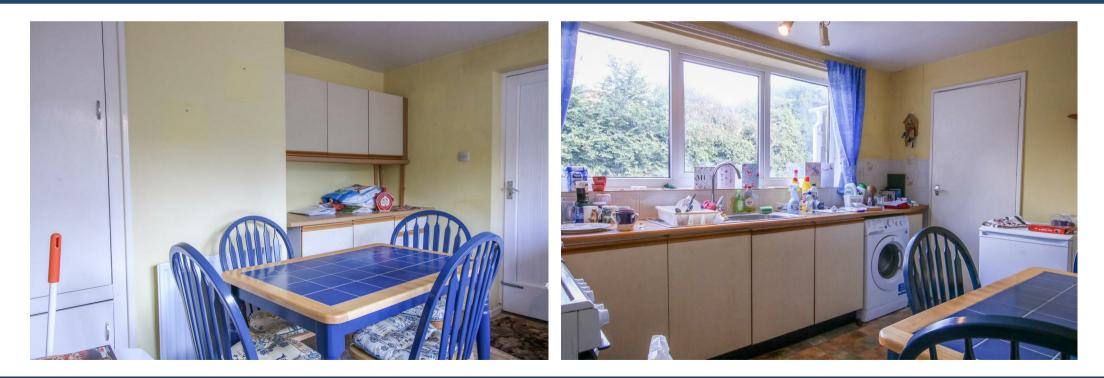

#### **KITCHEN/DINER**

Fitted with a range of base and wall cupboards, work surfaces and single drainer sink unit. Electric cooker point. Plumbing for washing machine. Window overlooking the front garden.