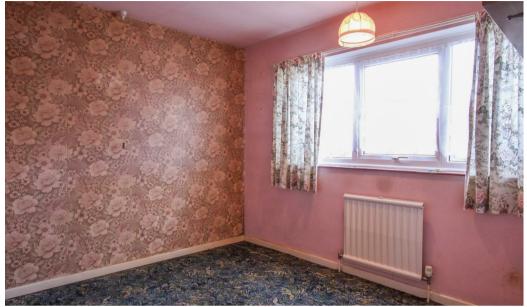

### BEDROOM

Built in wardrobe. Window to rear.

#### **BEDROOM**

Window to front

#### **BEDROOM** Window to rear

Shower cubicle, hand basin and WC.