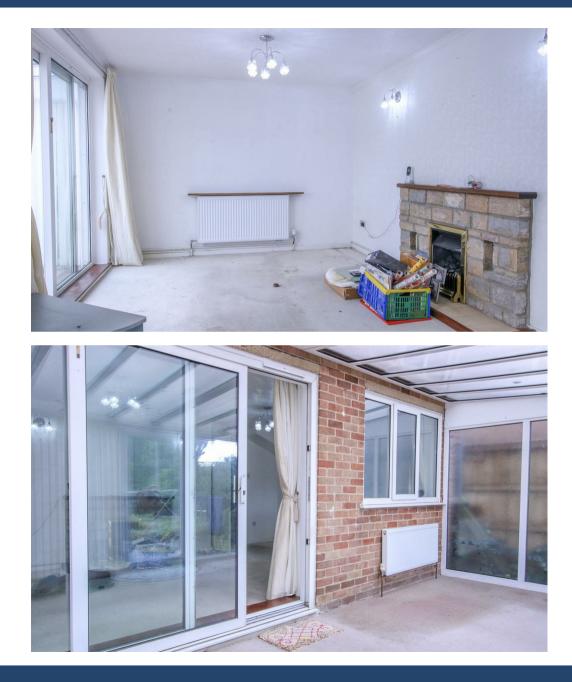

#### **IIVING ROOM**

Stone fireplace with gas fire. Window and patio doors opening to:

#### **CONSERVATORY**

Double glazed with door to garden.