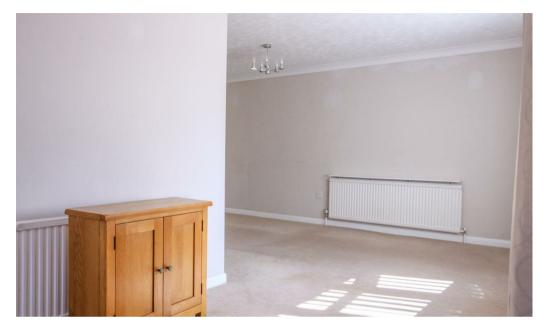

# SITTING / DINING ROOM

An L-shape sitting/dining room with bow window overlooking the front garden and deep window to one side.