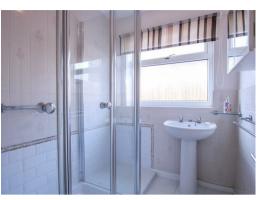

# **SHOWER ROOM**

Shower cubicle and hand basin. Floor and wall tiling. Opaque window.