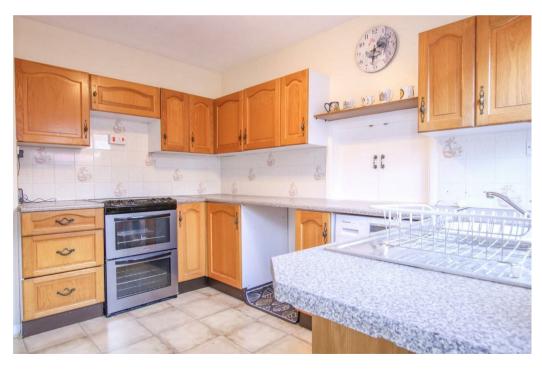

# **KITCHEN**

Range of fitted base and wall cupboards, work surfaces with tiled surround and single drainer sink unit. Plumbing for washing machine. Window and side entrance door.