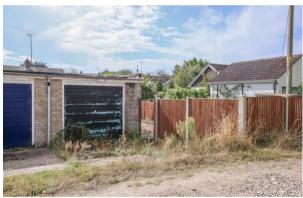

# **DESCRIPTION**

A semi-detached bungalow situated in a generous plot in the heart of this most popular of coastal villages. Set well back from the road behind a lawned front garden with planted borders and a brick retaining wall, a footpath leads to both front and side entrance doors. To the rear, a further lawned garden contains a timber summer house and garden shed. Beyond which there is a former vegetable garden and single garage accessed off an unmade track linking to Covert Road. The garage has recently been reroofed. The accommodation with gas central heating and double glazing comprises: