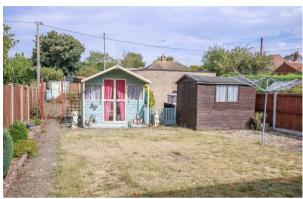

# **DESCRIPTION**

A semi-detached bungalow situated in a generous plot in the heart of this most popular of coastal villages. Set well back from the road behind a lawned front garden with planted borders and a brick retaining wall, a footpath leads to both front and side entrance doors. To the rear, a further lawned garden contains a timber summer house and garden shed. Beyond which there is a former vegetable garden and single garage accessed off an unmade track linking to Covert Road. The garage has recently been reroofed. The accommodation with gas central heating and double glazing comprises: