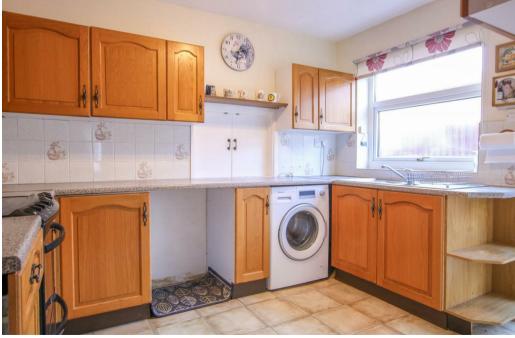

# **KITCHEN**

Range of fitted base and wall cupboards, work surfaces with tiled surround and single drainer sink unit. Plumbing for washing machine. Window and side entrance door.