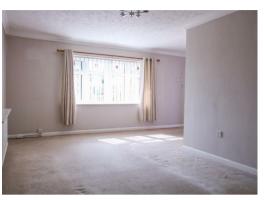

# SITTING / DINING ROOM

An L-shape sitting/dining room with bow window overlooking the front garden and deep window to one side.