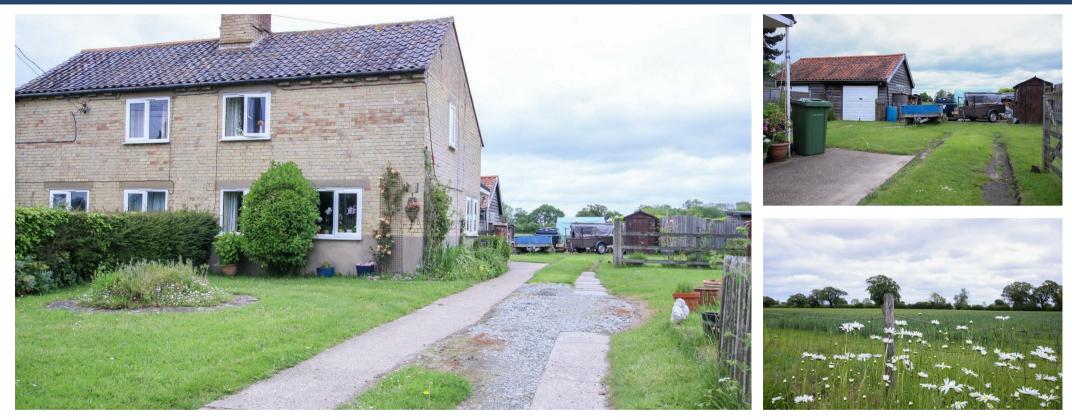

## Sotherton,

Guide Price £265,000

- · NO ONWARD CHAIN
- · Countryside Views
- · Ground Floor Bathroom

- Large Garden
- · Two Double Bedrooms
- Double glazing

- Parking & Garage
- · Living Room with Wood Burner
- EPC D

# Sotherton Corner, Sotherton

A two bedroom semi detached cottage with large garden, parking and garage situated in a rural yet convenient location with countryside views. The property is situated in a quiet lane known as The Green on the Henham estate, a rural location yet conveniently located for access to the renowned coastal town of Southwold (five miles) and the well served market towns of Halesworth (five miles) and Beccles (eight miles).