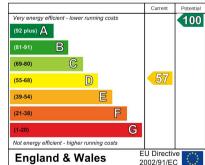

## Sotherton,

Guide Price £265,000

- · NO ONWARD CHAIN
- · Countryside Views
- · Ground Floor Bathroom

- Large Garden
- · Two Double Bedrooms
- Double glazing

- Parking & Garage
- · Living Room with Wood Burner
- EPC D

#### Energy Efficiency Rating

#### Energy Efficiency Rating

The full energy performance certificate can be viewed online at the national EPC register at www.epcregister.com