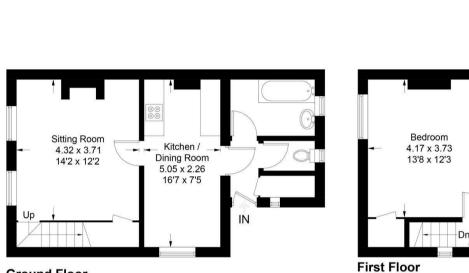

**Ground Floor** 

For identification purposes only. Not to scale. Copyright fullaspect.co.uk

Littlemoor Cottage East, Sotherton

Approximate Gross Internal Area = 73.1 sg m / 787 sg ft

#### Floorplans

These plans are for illustrative purposes only and should not be used for any other purpose by any prospective purchaser or any other party.

X

Bedroom

4.39 x 2.49

14'5 x 8'2