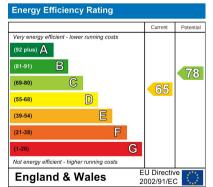

· EPC - D

· High Ceilings

#### **Energy Efficiency Rating**

The full energy performance certificate can be viewed online at the national EPC register at

WANN ancregister com