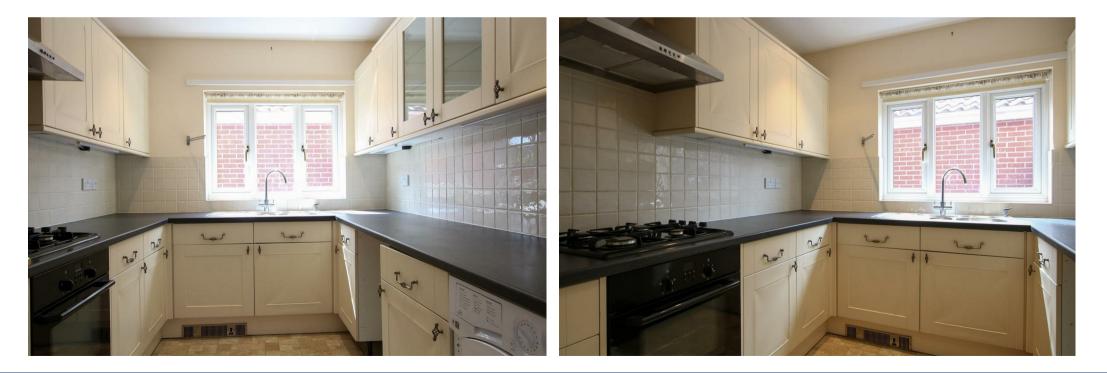

## **KITCHEN**

Fitted with a range of base and wall cupboards. Work surfaces with single drainer sink unit, tiled surrounds. Fitted electric oven, gas hob with cooker hood over. Integrated washing machine and dishwasher. Window over looking the garden.