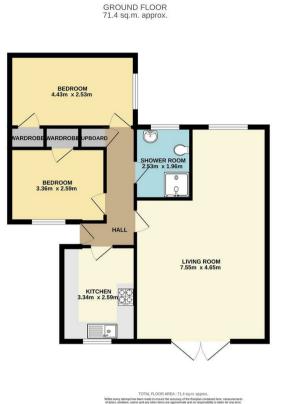

#### Floorplans

These plans are for illustrative purposes only and should not be used for any other purpose by any prospective purchaser or any other party.

# ACCOMMODATION

#### **ENTRANCE HALL**

Built in store cupboards.

## SITTING/DINING ROOM

Double aspect with window and French Doors opening to the garden. Brick fireplace.

## **KITCHEN**

Fitted with a range of base and wall cupboards. Work surfaces with single drainer sink unit, tiled surrounds. Fitted electric oven, gas hob with cooker hood over. Integrated washing machine and dishwasher. Window over looking the garden.

#### **BEDROOM**

Window to rear elevation. Built in wardrobe.

## BEDROOM

Window to front elevation. Built in wardrobe.

#### SHOWER ROOM

White suite comprising shower cubicle, hand basin and W.C