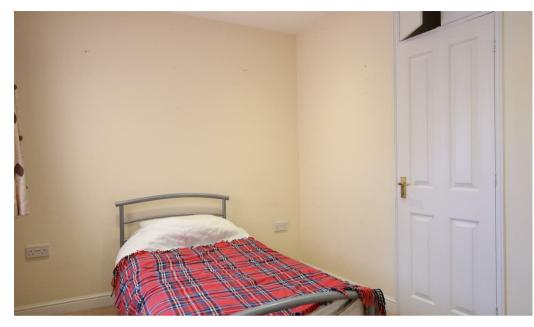

#### **BEDROOM**

Window to rear elevation. Built in wardrobe.

## BEDROOM

Window to front elevation. Built in wardrobe.