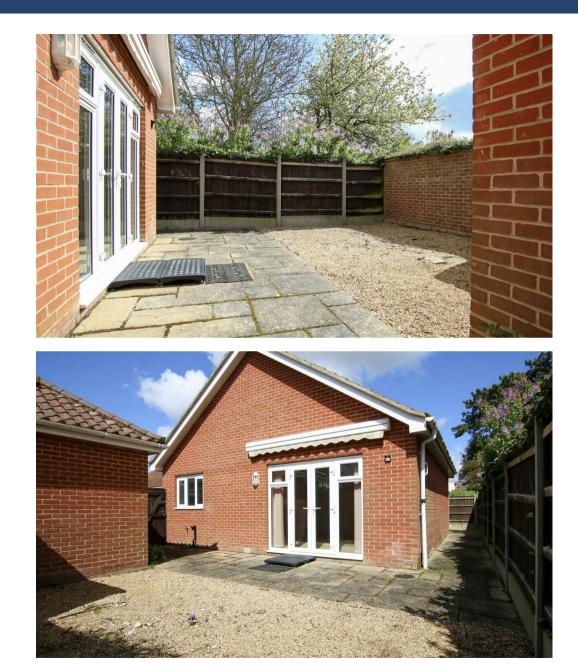

# DESCRIPTION

Offered for sale with no onward chain is this linked detached bungalow situated in a secluded position towards the edge of this ever popular coastal village. Accessed via a shared driveway, the property has a parking space situated in front of the single garage and entrance is gained via the storm porch. Leading into the entrance hall, the property boasts a spacious kitchen and large double aspect living room complete with a brick fireplace and patio doors, open out to an enclosed shingle courtyard garden. There are two well proportioned bedroom and a shower room. The property is also equipped with double glazing and gas central heating.

## SITTING/DINING ROOM

Double aspect with window and French Doors opening to the garden. Brick fireplace.