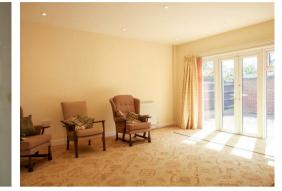

## SITTING/DINING ROOM

Double aspect with window and French Doors opening to the garden. Brick fireplace.