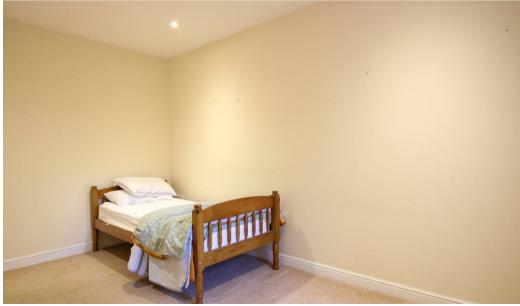

#### **BEDROOM**

Window to rear elevation. Built in wardrobe.

## BEDROOM

Window to front elevation. Built in wardrobe.