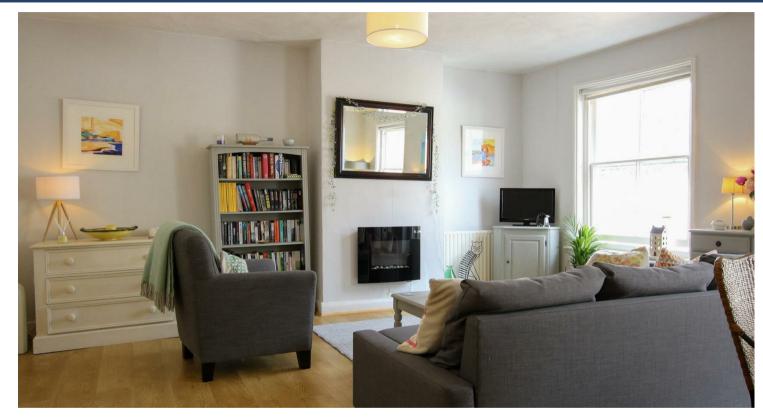

## **DESCRIPTION**

Offered for sale with no onward chain an excellent first floor apartment situated within the Conservation Area in the heart of this most popular of East Suffolk market town. Entering from a shared rear courtyard wrought iron steps lead to an entrance door opening to the hallway. The living room is well proportioned with ample space for relaxing and a dining area and has two sash windows over looking Chediston Street. To one corner is a fitted kitchen with integrated electric oven and hob. There are two good size bedrooms and a smart shower room. Complete with utility cupboard with space for washing machine and tumble dryer.

# LIVING ROOM/KITCHEN

Electric fire. Two sash windows. Kitchen is fitted with base and wall cupboards. Work surfaces with stainless steel single drainer sink unit. Fitted electric oven and hob. Plumbing for dishwasher.