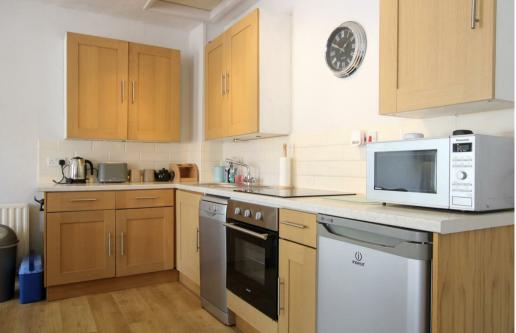

# LIVING ROOM/KITCHEN

Electric fire. Two sash windows. Kitchen is fitted with base and wall cupboards. Work surfaces with stainless steel single drainer sink unit. Fitted electric oven and hob. Plumbing for dishwasher.