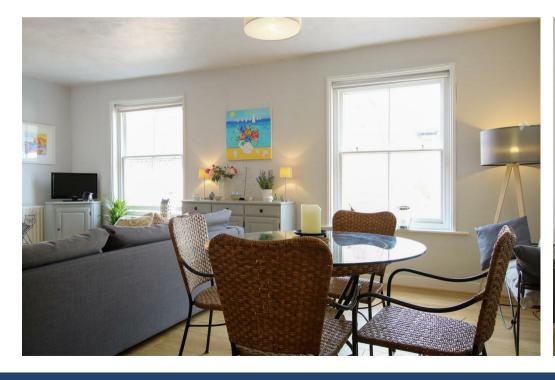

## **DESCRIPTION**

Offered for sale with no onward chain an excellent first floor apartment situated within the Conservation Area in the heart of this most popular of East Suffolk market town. Entering from a shared rear courtyard wrought iron steps lead to an entrance door opening to the hallway. The living room is well proportioned with ample space for relaxing and a dining area and has two sash windows over looking Chediston Street. To one corner is a fitted kitchen with integrated electric oven and hob. There are two good size bedrooms and a smart shower room. Complete with utility cupboard with space for washing machine and tumble dryer.

# LIVING ROOM/KITCHEN

Electric fire. Two sash windows. Kitchen is fitted with base and wall cupboards. Work surfaces with stainless steel single drainer sink unit. Fitted electric oven and hob. Plumbing for dishwasher.