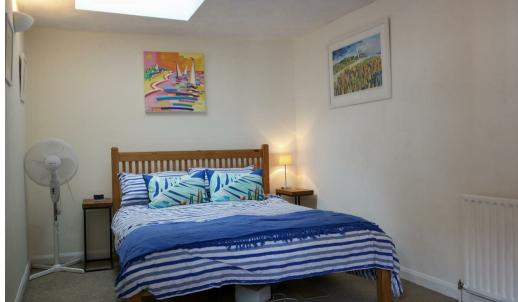

# LIVING ROOM/KITCHEN

Electric fire. Two sash windows. Kitchen is fitted with base and wall cupboards. Work surfaces with stainless steel single drainer sink unit. Fitted electric oven and hob. Plumbing for dishwasher.

# **BEDROOM**

Roof light.

# **BEDROOM**

Window and roof light.