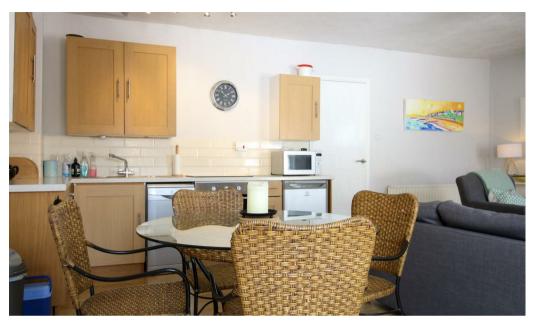

# LIVING ROOM/KITCHEN

Electric fire. Two sash windows. Kitchen is fitted with base and wall cupboards. Work surfaces with stainless steel single drainer sink unit. Fitted electric oven and hob. Plumbing for dishwasher.