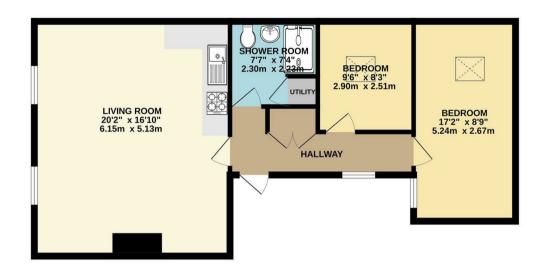

#### **ACCOMMODATION**

External staircase to:

#### **HALLWAY**

Storage cupboard with gas central heating boiler. Window to side.

# LIVING ROOM/KITCHEN

Electric fire. Two sash windows. Kitchen is fitted with base and wall cupboards. Work surfaces with stainless steel single drainer sink unit. Fitted electric oven and hob. Plumbing for dishwasher.

# **BEDROOM**

Roof light.

# **BEDROOM**

Window and roof light.

# **SHOWER ROOM**

Suite comprising of walk in shower, hand basin and W.C. Floor and wall tiling with roof light. Utility cupboard with plumbing for washing and space for tumble dryer.

#### FIRST FLOOR 692 sq.ft. (64.3 sq.m.) approx.

TOTAL FLOOR AREA: 692 sq.ft. (64.3 sq.m.) approx.

Whist every attempt has been made to ensure the accuracy of the floorpian contained here, measurement of doors, windows, rooms and any other terms are approximate and no responsibility is taken for any entering its taken for any entering its taken for any entering its taken for any entering the statement. This plan is for illustrative purposes only and should be used as such by any prospective purchase. The services, spotems and appliances shown have not been treated and no patamet.