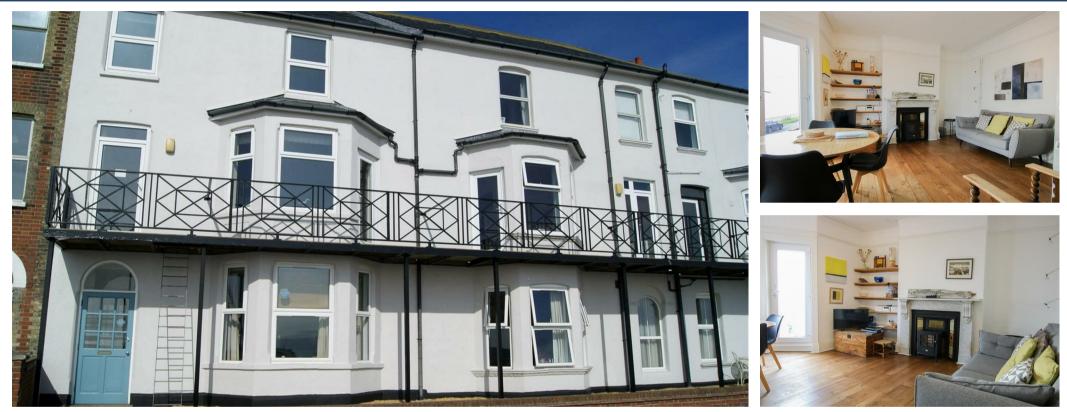

## North Parade, Southwold

First floor one bedroom apartment with stunning sea views and balcony. The Craighurst is situated on North Parade on Southwold's seafront within a few yards of the seafront, sandy beach and pier. Southwold is an extremely popular seaside town situated on the Suffolk Heritage Coast, a designated area of Outstanding Natural Beauty. Southwold is characterised by its variety of Regency and Victorian architecture, bordered by a large common, sandy beach with pier, numerous greens and working harbour with a number of wet fish shops situated at the mouth of the river Blyth. Southwold has an excellent range of High Street and boutique shops as well as a large selection of leisure amenities including golf and sailing clubs. The surrounding area is renowned for its coastline and countryside with excellent leisure pursuits which include the RSPB Reserve at Minsmere.

#### DESCRIPTION

A splendid first floor apartment with fine sea and coastline views a few paces from the beach. The spacious living room/kitchen has large windows and two doors opening onto a wide balcony (presently under reconstruction). The accommodations features double glazing, electric heating and high ceilings of this Victorian building, with the living room retaining an impressive stone fireplace complete with a well equipped kitchen area. The bedroom is of generous proportions and has a high ceiling, and a shower room completes the accommodation. This light and airy apartment is presently utilised as a holiday let, an excellent location from which to explore all the Southwold has to offer.

## LIVING ROOM / KITCHEN

Polished wood floor. Imposing stone fireplace (sealed). Bay window and door to balcony. Kitchen area fitted with base and wall cupboards, work surfaces with tiled surrounds, single drainer sink unit and fitted electric oven and hob. Plumbing for washing machine and door to balcony.