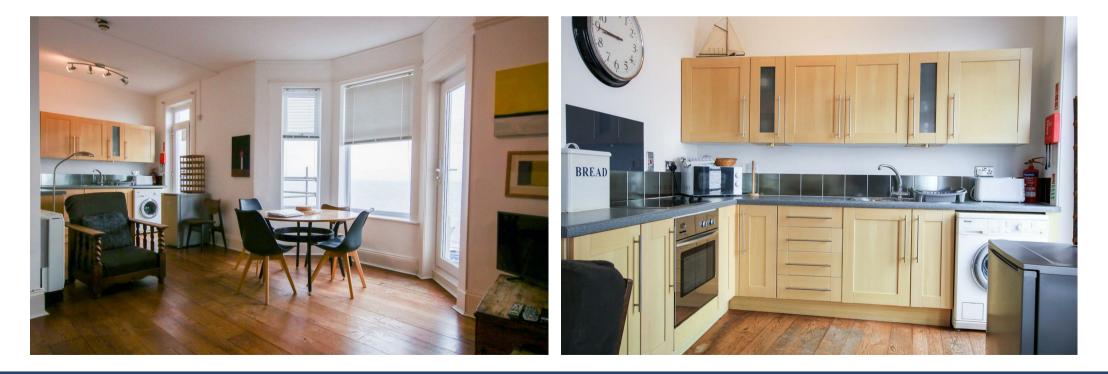

#### DESCRIPTION

A splendid first floor apartment with fine sea and coastline views a few paces from the beach. The spacious living room/kitchen has large windows and two doors opening onto a wide balcony (presently under reconstruction). The accommodations features double glazing, electric heating and high ceilings of this Victorian building, with the living room retaining an impressive stone fireplace complete with a well equipped kitchen area. The bedroom is of generous proportions and has a high ceiling, and a shower room completes the accommodation. This light and airy apartment is presently utilised as a holiday let, an excellent location from which to explore all the Southwold has to offer.

## LIVING ROOM / KITCHEN

Polished wood floor. Imposing stone fireplace (sealed). Bay window and door to balcony. Kitchen area fitted with base and wall cupboards, work surfaces with tiled surrounds, single drainer sink unit and fitted electric oven and hob. Plumbing for washing machine and door to balcony.