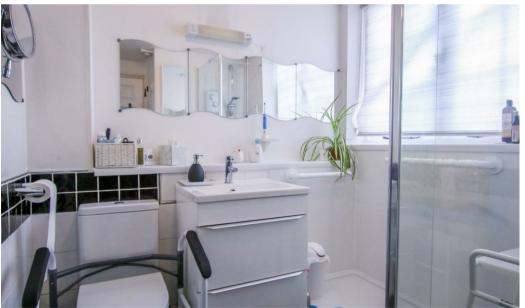

#### SHOWER ROOM

Three piece suite comprising walk in shower; low level W.C; hand wash basin with storage; half tiled walls and double glazed window.