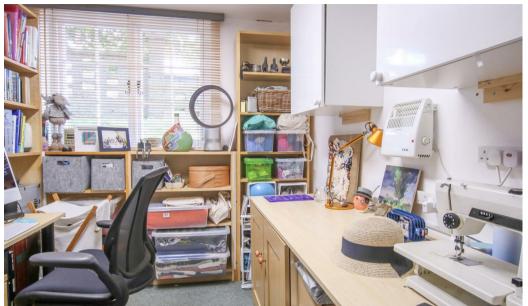

#### **KITCHEN / SITTING ROOM**

The kitchen area is fitted with a range of eye and low level cream gloss units; oak effect worktops; ceramic sink with mixer tap; electric oven and induction hob complete with cooker hood over; grey tiled splash back; integrated dishwasher, fridge/freezer; plumbing for washing machine. Double glazed window to front aspect.

The sitting room is fitted with grey laminate flooring. Double glazed window to front aspect. Electric storage heater.