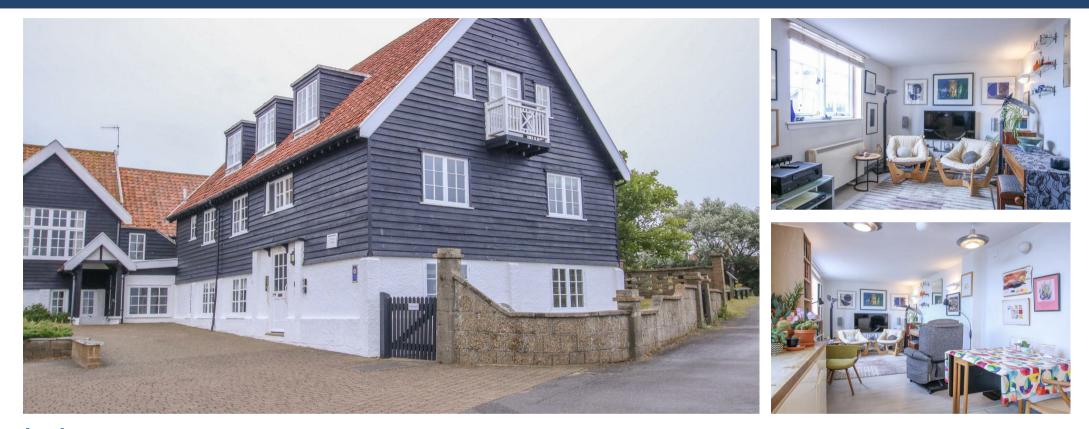

### Leiston, Guide Price £375,000

- Two Bedrooms
- $\cdot$  One Allocated Parking Space
- $\cdot$  Sea Views

- · Ground Floor Apartment
- $\cdot$  Electric Heating
- · Restricted Occupancy

- · Refitted Shower Room
- · Open Plan Kitchen / Sitting Room
- EPC Awaiting

## Benthills, Leiston

Thorpeness is a popular seaside village in Suffolk's Heritage Coast, an Area of Outstanding Natural Beauty, recognised for its open countryside, heathlands, woodlands and river estuaries, all of which are connected via a network of public footpaths to the many nature reserves in the area. It is known for The Mere, a manmade boating lake and its long shingle and sand beach which connects with Aldeburgh, approximately two miles away. Thorpeness is approximately two hours away from London by car and the nearest railway station is about seven miles away at the market town of Saxmundham, which connects to London Liverpool Street via Ipswich.

#### DESCRIPTION

Introducing this immaculate two bedroom ground floor apartment situated in the popular seaside village of Thorpeness and forms as part of the Thorpeness Country Club. The property has one allocated parking space, double glazing and electric heating throughout, and occupancy is restricted to 10 months. The accommodation comprises of: