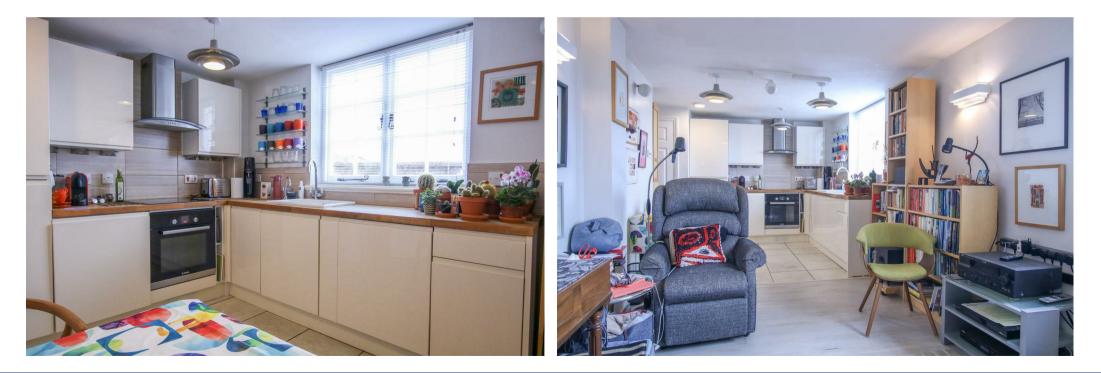

#### **KITCHEN / SITTING ROOM**

The kitchen area is fitted with a range of eye and low level cream gloss units; oak effect worktops; ceramic sink with mixer tap; electric oven and induction hob complete with cooker hood over; grey tiled splash back; integrated dishwasher, fridge/freezer; plumbing for washing machine. Double glazed window to front aspect.

The sitting room is fitted with grey laminate flooring. Double glazed window to front aspect. Electric storage heater.