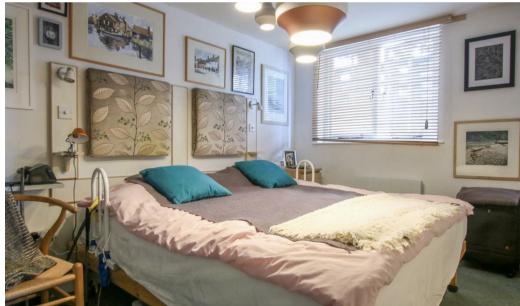

#### **BEDROOM ONE**

Double glazed window to side aspect. Electric radiator.

#### **BEDROOM TWO**

Double glazed window to side aspect.