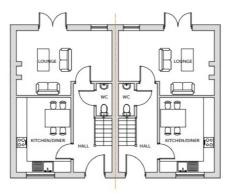

### **ACCOMMODATION**

# **ENTRANCE HALL**

# KITCHEN DINER

13'7"X10' (4.14m X 3.05m)

#### LOUNGE

18'>10'x11'8">6'5" (5.49m)

#### **DOWNSTAIRS WC**

Proposed Ground Floor Plan

Proposed First Floor Plan