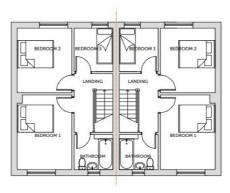

#### FIRST FLOOR

#### BEDROOM ONE

13'6"X10' (4.11m X 3.05m)

#### **BEDROOM TWO**

11'8"X10' (3.56m X 3.05m)

# **BEDROOM THREE**

7'X7'8" (2.13m X 2.34m)

#### **BATHROOM**

Proposed Ground Floor Plan

Proposed First Floor Plan