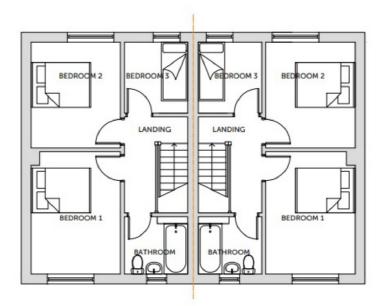

## FIRST FLOOR

**BEDROOM ONE** 13'6"X10' (4.11m X 3.05m)

**BEDROOM TWO** 11'8"X10' (3.56m X 3.05m)

# **BEDROOM THREE**

7'X7'8" (2.13m X 2.34m)

## BATHROOM

## AGENTS NOTE

Drawings are for illustration purposes only.

BM

www.brucemather.co.uk

Proposed Ground Floor Plan

Proposed First Floor Plan

0 2.5 5

Note: All measurements are approximate. The services, fixtures and fittings have not been tested by the Agent. All properties are offered subject to contract or formal lease.