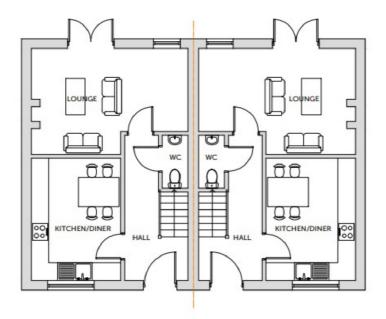

#### ACCOMMODATION

#### **ENTRANCE HALL**

**KITCHEN DINER** 13'7"X10' (4.14m X 3.05m)

**LOUNGE** 18'>10'x11'8">6'5" (5.49m)

**DOWNSTAIRS WC** 

## AGENTS NOTE

Drawings are for illustration purposes only.

BM

www.brucemather.co.uk

Proposed Ground Floor Plan

Proposed First Floor Plan

0 2.5 5

Note: All measurements are approximate. The services, fixtures and fittings have not been tested by the Agent. All properties are offered subject to contract or formal lease.