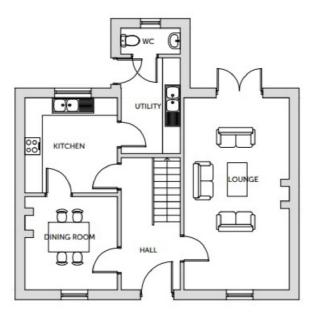

# ACCOMMODATION

# **ENTRANCE HALL**

#### LOUNGE

21'4"X11'7" (6.50m X 3.53m)

#### **KITCHEN DINER**

21'4"X10'1" (6.50m X 3.07m)

# UTILITY

# **DOWNSTAIRS WC**

www.brucemather.co.uk

Proposed Ground Floor Plan

Proposed First Floor Plan

2.5 0 5 . . . . -

Note: All measurements are approximate. The services, fixtures and fittings have not been tested by the Agent. All properties are offered subject to contract or formal lease.