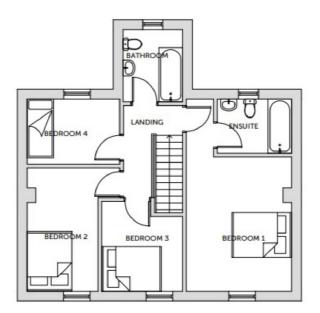

# FIRST FLOOR

#### **BEDROOM ONE**

15'X11'7" (4.57m X 3.53m)

# ENSUITE

# **BEDROOM TWO**

10'1X7'2" (3.07m X 2.18m)

#### **BEDROOM THREE**

8'2">9'X9'8" (2.49m X 2.95m)

#### **BEDROOM 4**

7'8">10'1"X13'7" (2.34m X 4.14m)

# BATHROOM

www.brucemather.co.uk

Proposed Ground Floor Plan

Proposed First Floor Plan

2.5 0 5 . . . . -

Note: All measurements are approximate. The services, fixtures and fittings have not been tested by the Agent. All properties are offered subject to contract or formal lease.