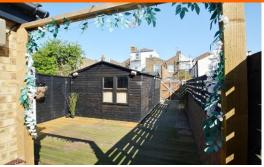

The outdoor space includes a spacious patio garden with timber decking and two timber sheds, one measuring an impressive 17.6ft x 8.9ft, complete with light and power. This bay-fronted property really stands out among its neighboring properties but does require some relatively minor improvements. It certainly has the potential to become a welcoming and spacious family home! Contact Mark or Shannon today to arrange a viewing