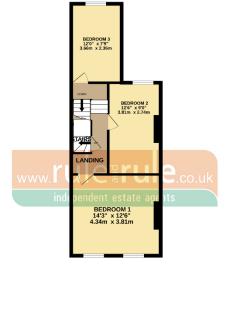

## **Alma Street, Sheerness ME12 2AX**

GROUND FLOOR 573 sq.ft. (53.3 sq.m.) approx. 1ST FLOOR 485 sq.ft. (45.0 sq.m.) approx. 2ND FLOOR 202 sq.ft. (18.8 sq.m.) epprox.

LOFT ROOM 16'0" x 14'0" 4.88m x 4.27m

TOTAL FLOOR AREA: 1260 sq.ft. (117.1 sq.m.) approx.

Whilst every attempt has been made to ensure the accuracy of the chropian contained from, measurements of doors, widows, croons and any other terms are approximate and no responsibility is taken for any error, ontains on mis-dealment. This plan is fell intentive purposes only and should be used as such by any prospective profixee. The services, species and applicance shown have not been lested and no guarantee prospective profixee. The services, species and applicance shown have seen been lested and no guarantee.

Discover this larger-than-average, well-proportioned three-bedroom terraced property, ideally located on a popular road near the town and seafront.

Offering ample space for a growing family, the ground floor features separate lounge and dining rooms, a fitted kitchen with a built-in double oven and dishwasher, an adjoining lobby with plumbing for a washing machine, and a ground floor bathroom equipped with an electric shower over the bath. Upstairs, you'll find three goodsized double bedrooms, along with access to a boarded loft.