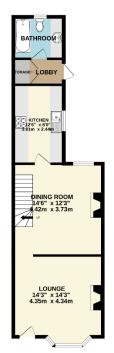

## **Alma Street, Sheerness ME12 2AX**

GROUND FLOOR 573 sq.ft. (53.3 sq.m.) approx. 1ST FLOOR 485 sq.ft. (45.0 sq.m.) approx. 2ND FLOOR 202 sq.ft. (18.8 sq.m.) epprox.

LOFT ROOM 16'0" x 14'0" 4.88m x 4.27m

TOTAL FLOOR AREA: 1260 sq.ft. (117.1 sq.m.) approx.

Whilst every attempt has been made to ensure the accuracy of the chropian contained from, measurements of doors, widows, croons and any other terms are approximate and no responsibility is taken for any error, ontains on mis-dealment. This plan is fell intentive purposes only and should be used as such by any prospective profixee. The services, species and applicance shown have not been lested and no guarantee prospective profixee. The services, species and applicance shown have seen been lested and no guarantee.

Discover this larger-than-average, well-proportioned three-bedroom terraced property, ideally located on a popular road near the town and seafront.

Offering ample space for a growing family, the ground floor features separate lounge and dining rooms, a fitted kitchen with a built-in double oven and dishwasher, an adjoining lobby with plumbing for a washing machine, and a ground floor bathroom equipped with an electric shower over the bath. Upstairs, you'll find three goodsized double bedrooms, along with access to a boarded loft.