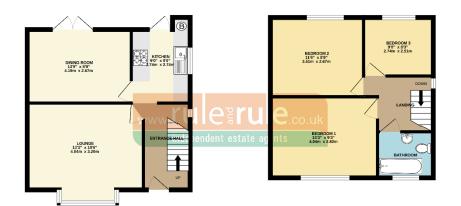

## **Coronation Road, Sheerness ME12 2QR**

GROUND FLOOR 409 sq.ft. (38.0 sq.m.) approx

1ST FLOOR 394 sq.ft. (36.6 sq.m.) approx.

TOTAL FLOOR AREA: 803 sq. ft. (74.6 sq. m.) approx.
White seep attempt has been made to ensure the accouncy of the floorphic receivable floor, receivable of doors, varidons, rooms and say other items are appropriate and to responsibility is better for any error consistion or mis-chartener. If the pain is for illustrate unproses only and obtain but used as such sharp prospective purchasor. The services, systems and applicances shown have not been tested and no guarantees as to their operating or effortings can be given.