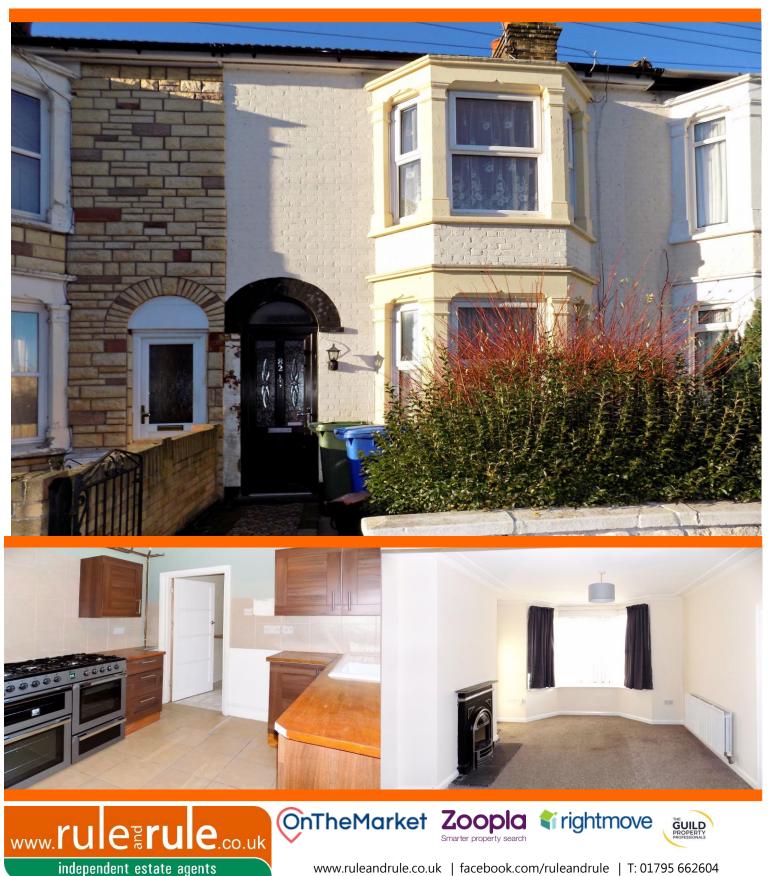

## A THREE BED TERRACED HOUSE SITUATED IN A VERY POPULAR ROAD, CLOSE TO TOWN, SCHOOLS AND AMENITIES. NO ONWARD **CHAIN TOO! Coronation Road, Sheerness ME12 2QP**

www.ruleandrule.co.uk | facebook.com/ruleandrule | T: 01795 662604

GROUND FLOOR 499 sq.1. (49.3 sq.m.) appro STFLOOR 406 scilt. (37.7 sq.m.) approx

Construction of the second sec

This well maintained 3-bedroom terraced property is situated in one of the most popular roads in Sheerness and best of all, has no chain!

The spacious family home features a separate lounge/dining room and a solid wood fitted kitchen with a duel fired double oven range. There's a modern downstairs bathroom, utility space for a washing machine and tumble dryer, and upstairs you'll find two double bedrooms, one single bedroom, and a separate W.C.