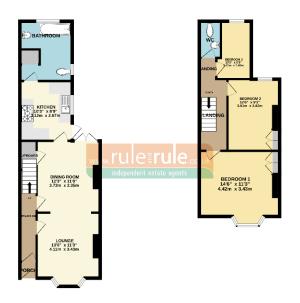

GROUND FLOOR 499 sq.1. (49.3 sq.m.) appro STFLOOR 406 scilt. (37.7 sq.m.) approx

Construction of the second sec

This well maintained 3-bedroom terraced property is situated in one of the most popular roads in Sheerness and best of all, has no chain!