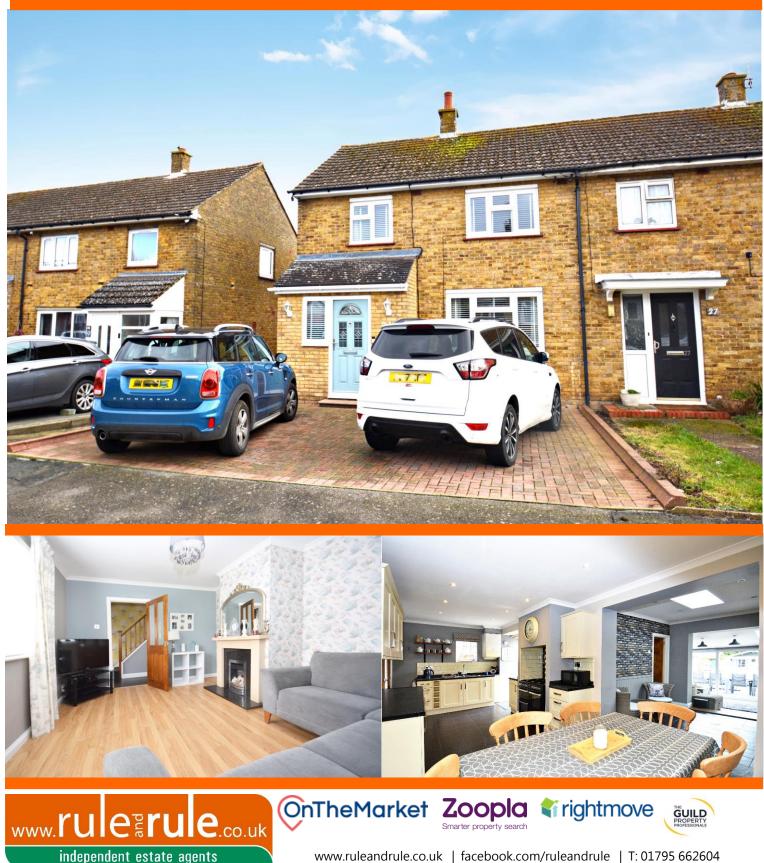

Take a look at this immaculately presented larger than average extended 3-bedroom end of terraced property situated in a quiet, sought after location. This property is perfect for a growing family with ample parking to the front.

As you enter the property, the initial impression is that there's little to do here other than to add furniture and start enjoying your new home. The property has been well maintained throughout by the current owners including modern decor, a large modern kitchen /diner providing enough space for the whole family, a separate front lounge and a sunroom orangery to the rear adding to the flexible living accommodation.

On the first floor there are 3 good sized bedrooms, a family bathroom and a useful extra in the form of a large loft room.

Outside is block paved off street parking for 2 cars and side access to a good-sized rear garden with patio, pergola, lawn and summerhouse. This ideal family home is sure to be popular, so why not call Mark or Craig to book your viewing without delay!