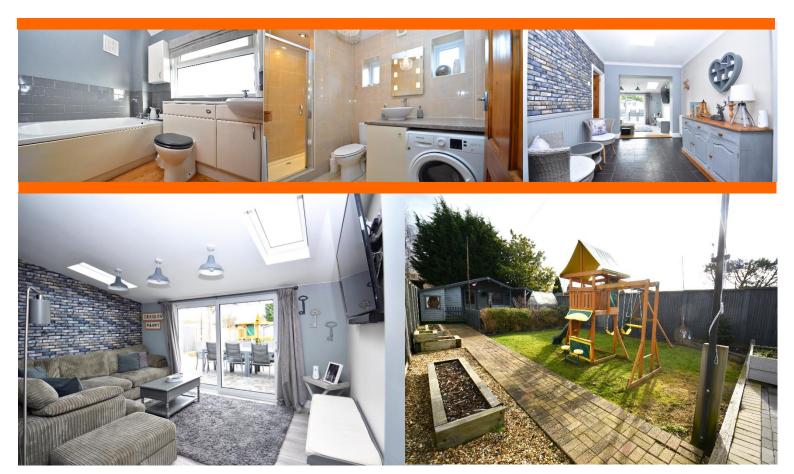

As you enter the property, the initial impression is that there's little to do here other than to add furniture and start enjoying your new home. The property has been well maintained throughout by the current owners including modern decor, a large modern kitchen /diner providing enough space for the whole family, a separate front lounge and a sunroom orangery to the rear adding to the flexible living accommodation.

On the first floor there are 3 good sized bedrooms, a family bathroom and a useful extra in the form of a large loft room.

Outside is block paved off street parking for 2 cars and side access to a good-sized rear garden with patio, pergola, lawn and summerhouse. This ideal family home is sure to be popular, so why not call Mark or Craig to book your viewing without delay!