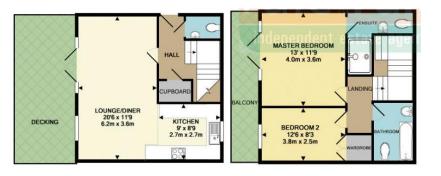

## YOUR VERY OWN SEAFRONT PROPERTY!

A well-proportioned and well maintained 2 storey duplex apartment situated in an exclusive seafront development close to the town as well. The property has gas fired central heating and full uPVC double glazed windows which have all be fitted with bespoke plantation blinds providing a very contemporary look. The ample accommodation provides a modern fully equipped fitted kitchen, lounge-diner of 20ft x 11ft 9in to the ground floor and two double bedrooms on the first floor with an en-suite to the master bedroom and separate family bathroom as well.