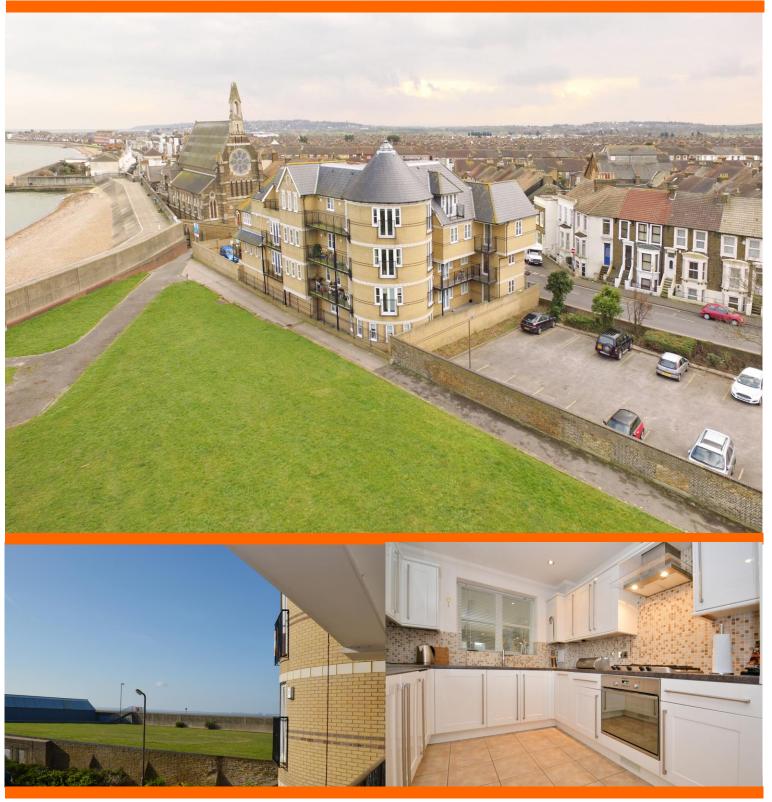

## **Broadway, Sheerness ME12 1TF**

## YOUR VERY OWN SEAFRONT PROPERTY!

A well-proportioned and well maintained 2 storey duplex apartment situated in an exclusive seafront development close to the town as well. The property has gas fired central heating and full uPVC double glazed windows which have all be fitted with bespoke plantation blinds providing a very contemporary look. The ample accommodation provides a modern fully equipped fitted kitchen, lounge-diner of 20ft x 11ft 9in to the ground floor and two double bedrooms on the first floor with an en-suite to the master bedroom and separate family bathroom as well.

With allocated parking in a private car park and lockable bike store in the historic old windmill, this ideal first time buy should be viewed without delay.