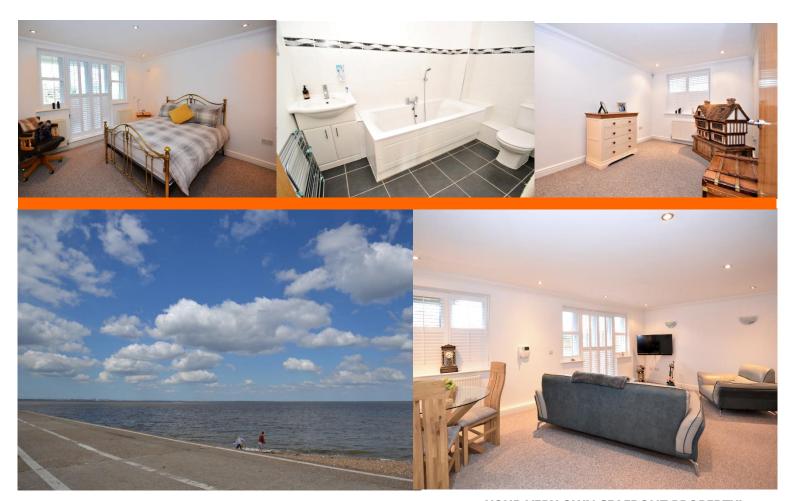

## YOUR VERY OWN SEAFRONT PROPERTY!

A well-proportioned and well maintained 2 storey duplex apartment situated in an exclusive seafront development close to the town as well. The property has gas fired central heating and full uPVC double glazed windows which have all be fitted with bespoke plantation blinds providing a very contemporary look. The ample accommodation provides a modern fully equipped fitted kitchen, lounge-diner of 20ft x 11ft 9in to the ground floor and two double bedrooms on the first floor with an en-suite to the master bedroom and separate family bathroom as well.

With allocated parking in a private car park and lockable bike store in the historic old windmill, this ideal first time buy should be viewed without delay.