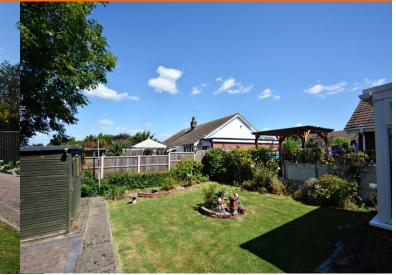

Outside to front is a small garden and to side, parking for 2-3 cars with carport. To the rear is a lawned garden with borders and a large shed.

Please call Mark or Craig to arrange an escorted viewing.