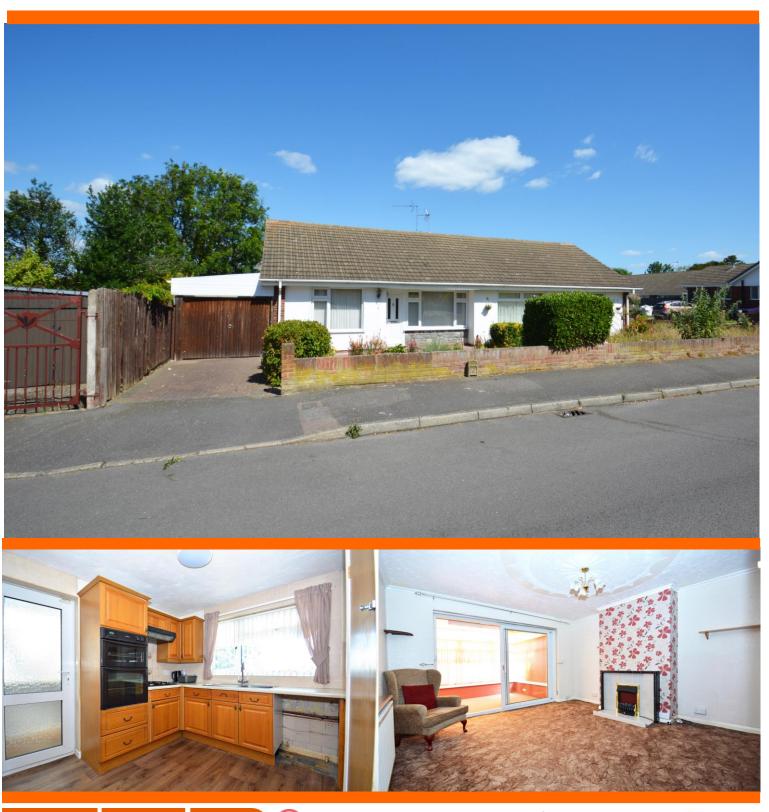

## **VACANT 2 BED SEMI BUNGALOW** SITUATED A SHORT DRIVE FROM LOCAL **AMENITIES AND SHOPS.**

## **Adelaide Gardens, Halfway ME12 3HN**

GROUND FLOOR

Whits every attenut has been made to ensure the accuracy of the fourplan contained here, measurements of doors, windows, none and any other terms are approximate and no responsibility is staken for any entry, orinsistion or mis-statement. This plan is for illustrative purposes striy and should be used as such by any prospective purchaser. The services, systems and applications shown have on the entry of the services as to their operatility or efficiency can be given.

But the providing of efficiency can be given.

Rule & Rule are pleased to offer this vacant 2 bedroom semi detached bungalow, situated within walking distance to local shops, bus stops and amenities.

The property benefits from double glazing and central heating, an oak fitted kitchen with recently fitted boiler, double oven and gas hob and a modern wet-room.

Outside to front is a small garden and to side, parking for 2-3 cars with carport. To the rear is a lawned garden with borders and a large shed.

Please call Mark or Craig to arrange an escorted viewing.