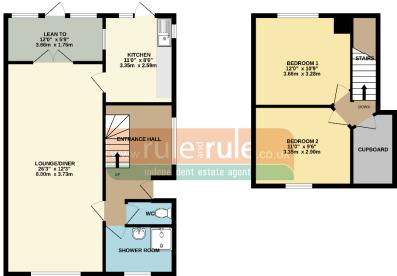

## **Bellevue Road, Minster ME12 2RH**

GROUND FLOOR 655 sq.ft. (60.9 sq.m.) approx

1ST FLOOR 338 sq.ft. (31.4 sq.m.) approx

Rule and Rule are please to present this 2-bedroom semidetached property situated in a sought after area of Minster.

With a little imagination and bit of work this property could be a good sized family home. The ground floor comprises of a good sized lounge/diner, kitchen, toilet and a shower room. On the 1st floor there are 2 bedrooms and ample storage under the eaves.