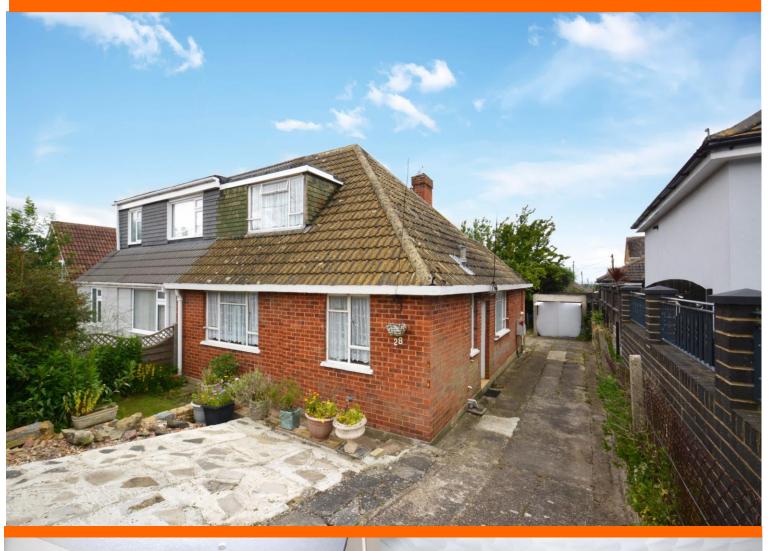

## **Bellevue Road, Minster ME12 2RH**

GROUND FLOOR 655 sq.ft. (60.9 sq.m.) approx

1ST FLOOR 338 sq.ft. (31.4 sq.m.) approx

Rule and Rule are please to present this 2-bedroom semidetached property situated in a sought after area of Minster.

With a little imagination and bit of work this property could be a good sized family home. The ground floor comprises of a good sized lounge/diner, kitchen, toilet and a shower room. On the 1st floor there are 2 bedrooms and ample storage under the eaves.

Outside is off street parking for 2 cars, detached single garage and gardens to front and rear.

Please call Mark or Craig to arrange your viewing today.