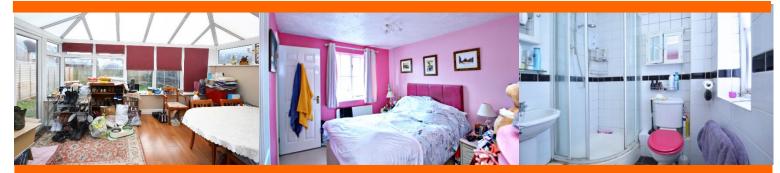

The property has a fitted kitchen with built in appliances, an en-suite shower room to the master bedroom, a family bathroom, full uPVC double glazing and gas fired central heating. To the rear is a good-sized uPVC double glazed conservatory, providing useful extra space.