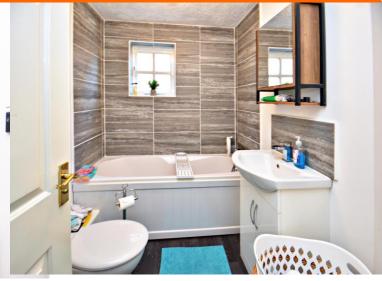

The property has a fitted kitchen with built in appliances, an en-suite shower room to the master bedroom, a family bathroom, full uPVC double glazing and gas fired central heating. To the rear is a good-sized uPVC double glazed conservatory, providing useful extra space.