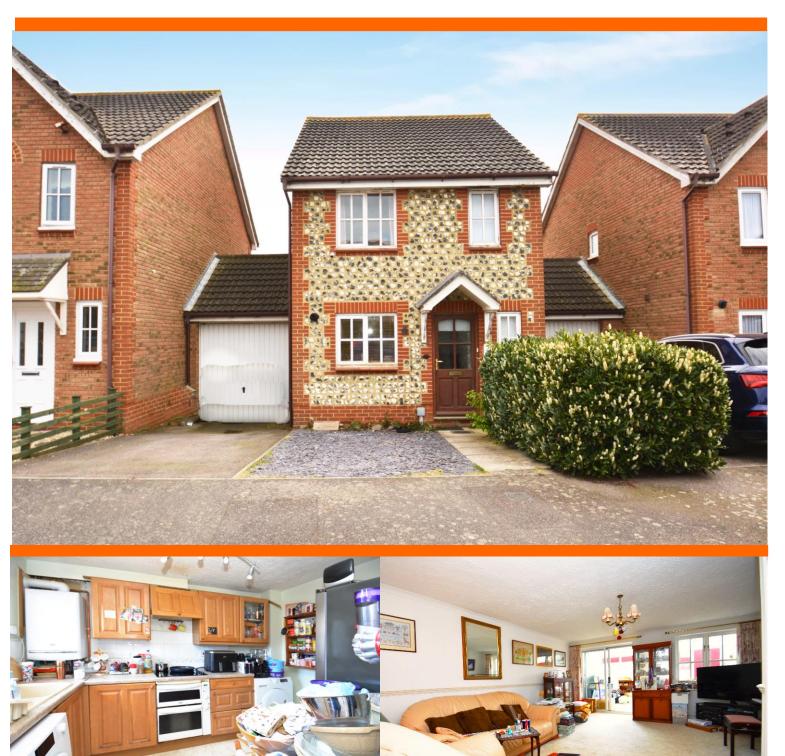

## THREE BED LINKED DETACHED **HOUSE SITUATED CLOSE TO SCHOOLS AND PARKLAND.**

## **Orchid Close, Minster ME12 3HH**

GROUND FLOOR 675 sq.fr. (62.7 sq.m.) approx 18T FLOOR 376 sq.ft. (34.9 sq.m.) approx.

This three-bedroom linked detached house is situated in the ever popular Thistle Hill development, just a short walk from schools, shops and parkland.

The property has a fitted kitchen with built in appliances, an en-suite shower room to the master bedroom, a family bathroom, full uPVC double glazing and gas fired central heating. To the rear is a good-sized uPVC double glazed conservatory, providing useful extra space.

Out front is off street parking and an attached single garage with light power and an up and over door. To the rear is a good sized lawn garden that perhaps needs a little TLC.

Call Mark or Craig to book your viewing.