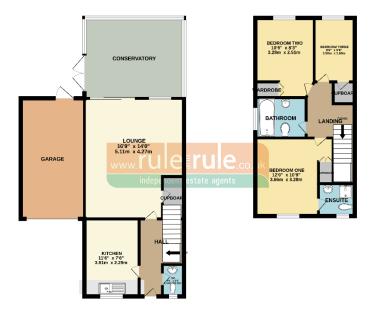

## **Orchid Close, Minster ME12 3HH**

GROUND FLOOR 675 sq.fr. (62.7 sq.m.) approx 18T FLOOR 376 sq.ft. (34.9 sq.m.) approx.

This three-bedroom linked detached house is situated in the ever popular Thistle Hill development, just a short walk from schools, shops and parkland.

The property has a fitted kitchen with built in appliances, an en-suite shower room to the master bedroom, a family bathroom, full uPVC double glazing and gas fired central heating. To the rear is a good-sized uPVC double glazed conservatory, providing useful extra space.

Out front is off street parking and an attached single garage with light power and an up and over door. To the rear is a good sized lawn garden that perhaps needs a little TLC.

Call Mark or Craig to book your viewing.