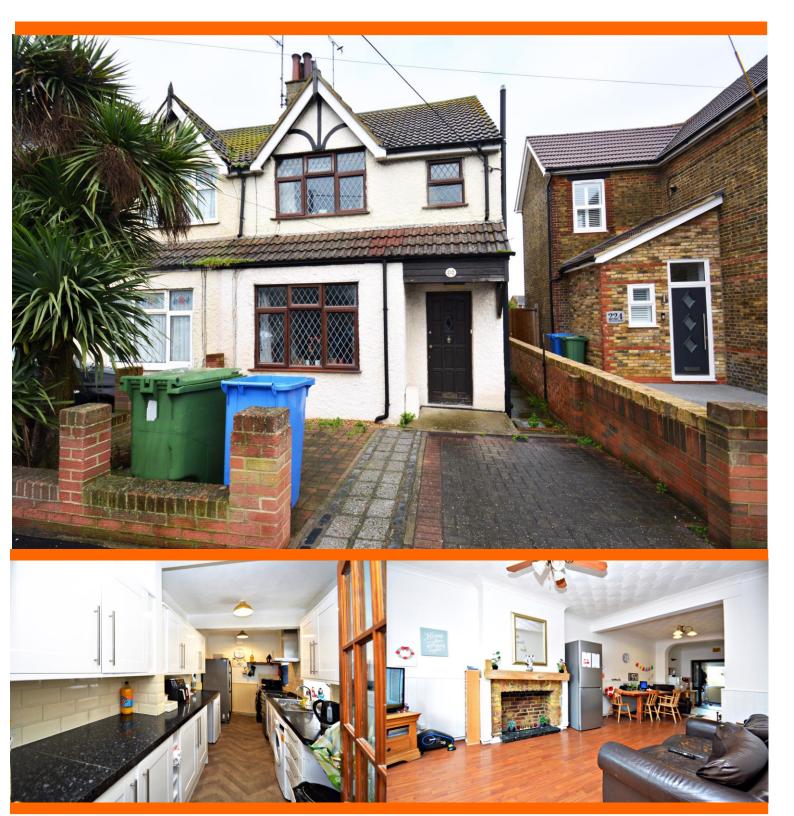

## **VACANT 3-4 BED SEMI-DETACHED HOUSE WITH OFF STREET PARKING AND A LARGE GARDEN!**

Minster Road, Sheerness **ME12 3LL** 

AWAITING FLOORPLAN

Take a look at this spacious and extended 3-4 bedroom semi detached house, situated on Minster Road close to schools, shops and amenities.

This ideal family home has extended ground floor accommodation providing an extra bedroom, shower room and reception room in addition to the existing lounge, dining room and kitchen. To the first floor are 3 bedrooms and a family bathroom. The property is double glazed and centrally heated but could do with a degree of modernisation, which has been reflected in the asking price. Outside is potential parking for a single car to front and side access to a good sized rear garden.