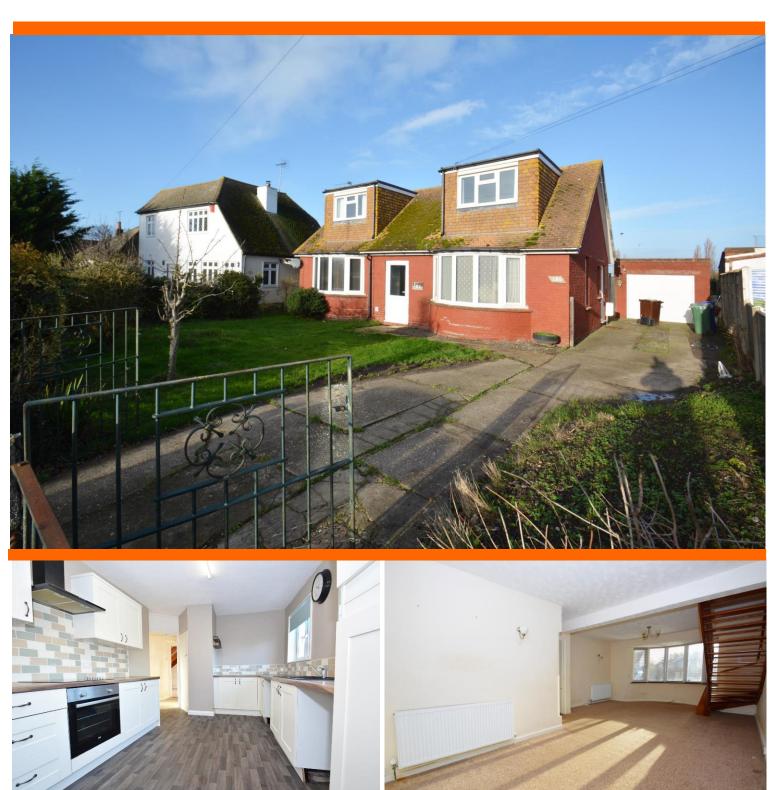

PRICE £330,000 FREEHOLD

Queenborough Road, Halfway, ME12 3DF

BEDROOM 10'3" x 8 3" 3.12m x 2.51m

Come take a look at what could be your forever home! The spacious 4-5 bed detached chalet bungalow is situated on a good-sized plot, in a convenient position, just a short drive form all the local amenities at Halfway and Queenborough. The wellproportioned family home provides ample accommodation throughout and has gas central heating, uPVC double glazing, a fitted kitchen, bathroom to ground floor and an en-suite to the second bedroom. Outside is plenty of parking to front with space to provide even more. There's a detached single garage to side with power and side access to a huge lawn garden of approx' 100ft in length with mature shrubs, trees and borders. The property could be easily extended with permitted development, subject to consent, to provide even more ground-floor living space. It truly is a blank canvas!