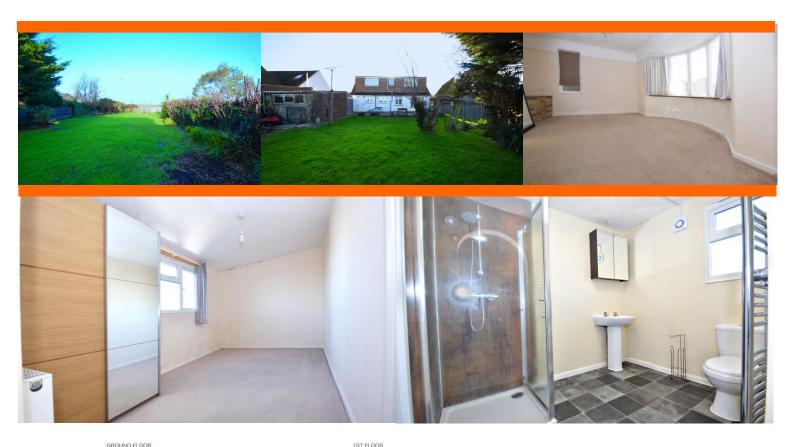

PRICE £330,000 FREEHOLD

Queenborough Road, Halfway, ME12 3DF

BEDROOM 10'3" x 8 3" 3.12m x 2.51m

Come take a look at what could be your forever home! The spacious 4-5 bed detached chalet bungalow is situated on a good-sized plot, in a convenient position, just a short drive form all the local amenities at Halfway and Queenborough. The wellproportioned family home provides ample accommodation throughout and has gas central heating, uPVC double glazing, a fitted kitchen, bathroom to ground floor and an en-suite to the second bedroom. Outside is plenty of parking to front with space to provide even more. There's a detached single garage to side with power and side access to a huge lawn garden of approx' 100ft in length with mature shrubs, trees and borders. The property could be easily extended with permitted development, subject to consent, to provide even more ground-floor living space. It truly is a blank canvas!