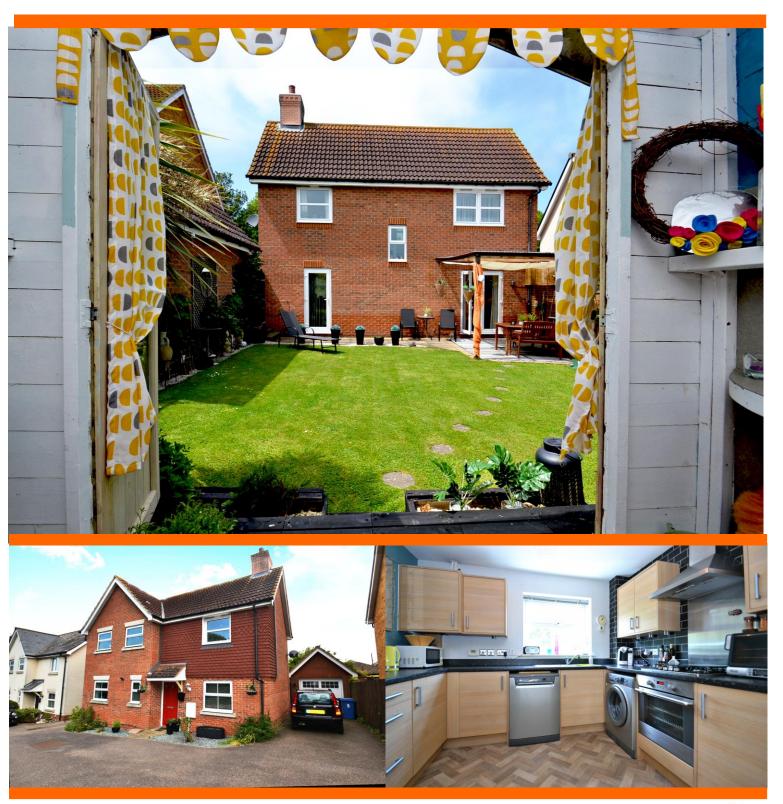

This has got to be the ideal family home! Situated in an enviable position close to the heart of Minster Village is this modern, well presented and surprisingly spacious 3 bedroom detached house. The property has gas fired central heating, a modern fitted kitchen, en-suite to the master bedroom and a ground floor WC. Outside is ample off street parking, a detached garage and a lawn garden to rear. There is plenty of space for the kids to play as the property is located adjacent to parkland which offers a playground too. If you fancy a walk, the beach is no more that 10 minutes walk as is Minster Village with its host of amenities. All in all, a fabulous family home! Call Mark or Craig on 01795662604 for more info.