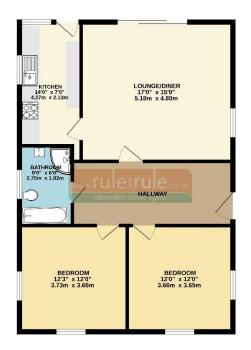

## **TIDY DETACHED 2 BED BUNGALOW** WITH VIEWS OVER FIELDS **BEHIND!**

**Nelson Avenue, Minster ME12 3SF** 

GROUND FLOOR 847 sq.ft. (78.7 sq.m.) approx.

White overy around hee been made to ensure the accuracy of the feorpian contained how, measurement of access, shidows, comin and any other tens are approximate and in engineeability to sales to any other mission or its accessment. This part is for ill-samine projects only and object to said on said by any prospective particular. This exclose, systems are applications shown have not been traced and engineering and to the projects of the principle of the projects of the principle of the principle

Rule & Rule are pleased to present to you this 2 bedroom detached part - light construction property situated in a quiet location and with open field views to the rear. Inside are 2 good sized bedrooms, a family bathroom, a modern kitchen with white units and built in oven and gas hob and space for appliances. The large lounge looks out onto the well stocked rear garden, laid mainly to lawn with shrubs and trees in the borders. The property has gas fired central heating and double glazing throughout. We feel this would make a lovely family home or indeed, to downsize for your retirement. Call Rule & Rule to arrange a viewing today.