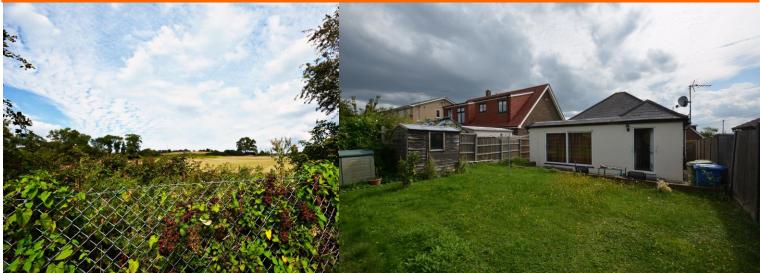

## **TIDY DETACHED 2 BED BUNGALOW** WITH VIEWS OVER FIELDS **BEHIND!**

**Nelson Avenue, Minster ME12 3SF** 

GROUND FLOOR 847 sq.ft. (78.7 sq.m.) approx.

White overy around hee been made to ensure the accuracy of the feorpian contained how, measurement of access, shidows, comin and any other tens are approximate and in engineeability to sales to any other mission or its accessment. This part is for ill-samine projects only and object to said on said by any prospective particular. This exclose, systems are applications shown have not been traced and engineering and to the projects of the principle of the projects of the principle of the principle

Rule & Rule are pleased to present to you this 2 bedroom detached part - light construction property situated in a quiet location and with open field views to the rear. Inside are 2 good sized bedrooms, a family bathroom, a modern kitchen with white units and built in oven and gas hob and space for appliances. The large lounge looks out onto the well stocked rear garden, laid mainly to lawn with shrubs and trees in the borders. The property has gas fired central heating and double glazing throughout. We feel this would make a lovely family home or indeed, to downsize for your retirement. Call Rule & Rule to arrange a viewing today.