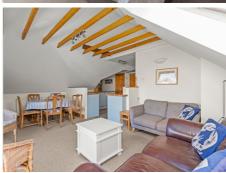

The ground floor living accommodation flows seamlessly between the dining room, kitchen and living room all with lovely outlooks. The living room also features a feature fireplace, currently fitted with an electric wood-burning-style stove. In addition there are four generous double bedrooms situated on the ground floor together with separate bath and shower rooms.

Accessed via a private entrance, the first floor offers a generous open plan living area and kitchen with glimpses of the sea from a sunny balcony - a great spot for your morning coffee. To the rear there are three double bedrooms one with an en-suite shower room and a further family bathroom.