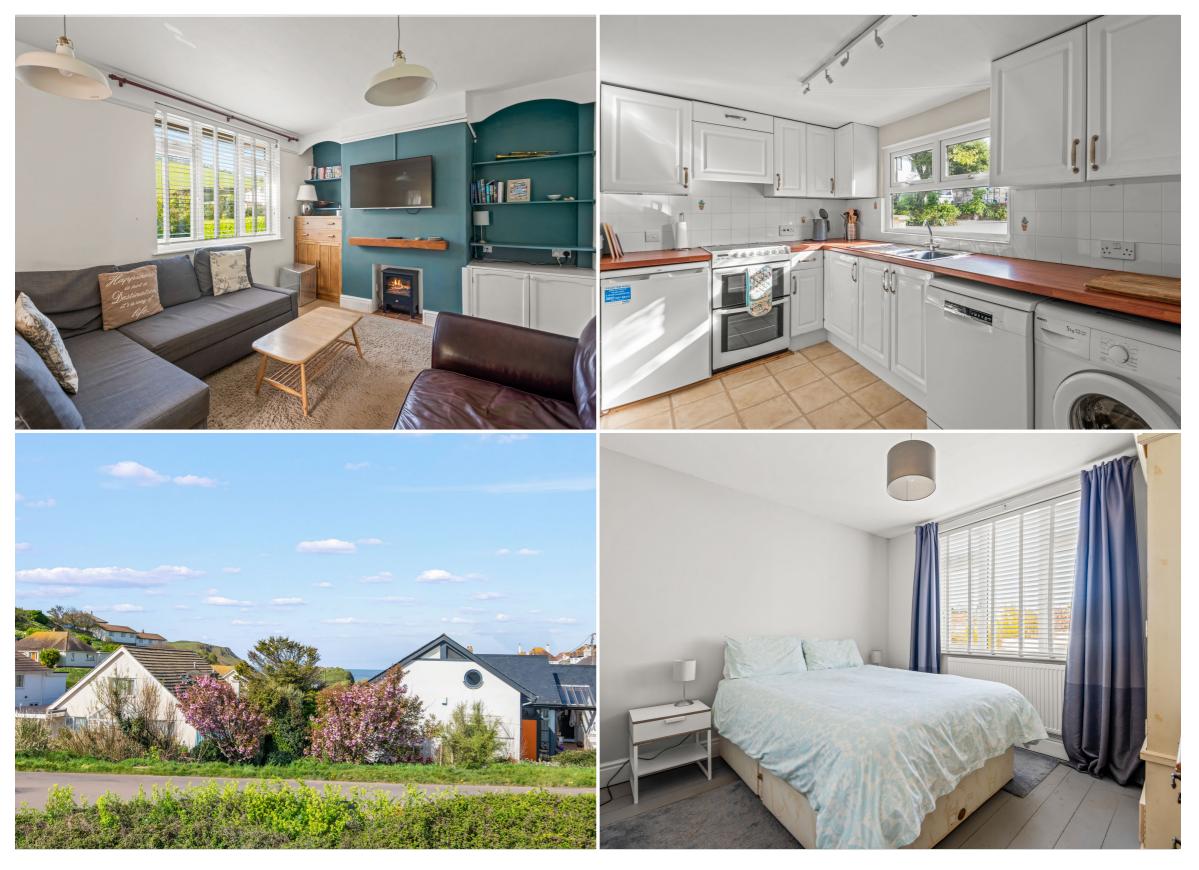

The ground floor living accommodation flows seamlessly between the dining room, kitchen and living room all with lovely outlooks. The living room also features a feature fireplace, currently fitted with an electric wood-burning-style stove. In addition there are four generous double bedrooms situated on the ground floor together with separate bath and shower rooms.

Accessed via a private entrance, the first floor offers a generous open plan living area and kitchen with glimpses of the sea from a sunny balcony - a great spot for your morning coffee. To the rear there are three double bedrooms one with an en-suite shower room and a further family bathroom.