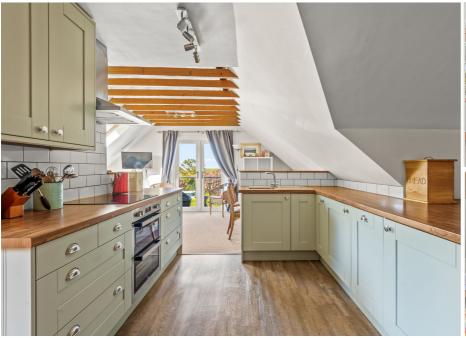

Accessed via a private entrance, the first floor offers a generous open plan living area and kitchen with glimpses of the sea from a sunny balcony - a great spot for your morning coffee. To the rear there are three double bedrooms one with an en-suite shower room and a further family bathroom.