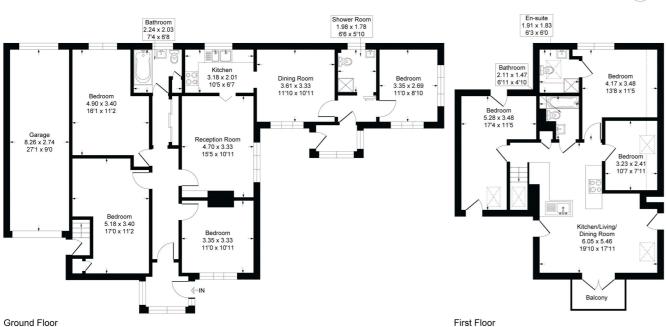

## Sunnycot, Hope Cove, TQ7 3HH

Approximate Gross Internal Floor Area = 197.1 sq m / 2124 sq ft Garage Area = 22.6 sq m / 244 sq ft Total Area = 219.9 sq m / 2367 sq ft

Illustration for identification purposes only, measurements are approximate, not to scale.