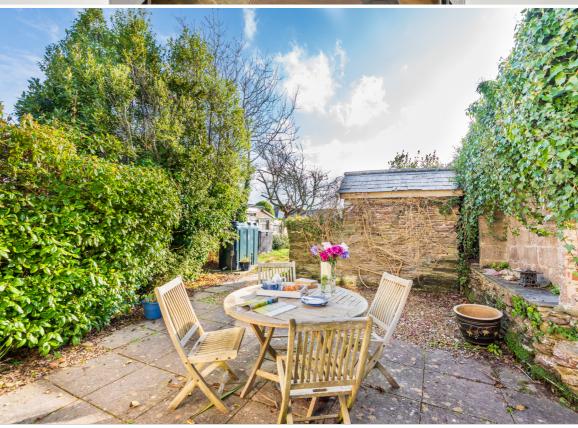

To the rear the property enjoys an enclosed south facing garden with pretty sun terrace and a further large laid to lawn area bordered with a variety of shrubs. There is also a very useful outbuilding - great for storing paddleboards, wetsuits or logs.