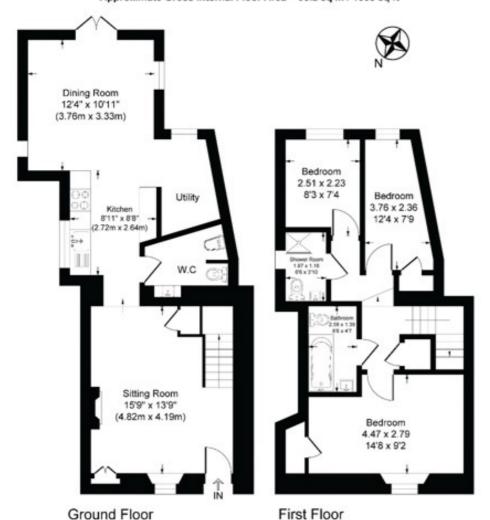

## 2 The Nook, Thurlestone, Kingsbridge, TQ7 3NL

Approximate Gross Internal Floor Area = 93.2 sq m / 1003 sq ft

Illustration for identification purposes only, measurements are approximate, not to scale.