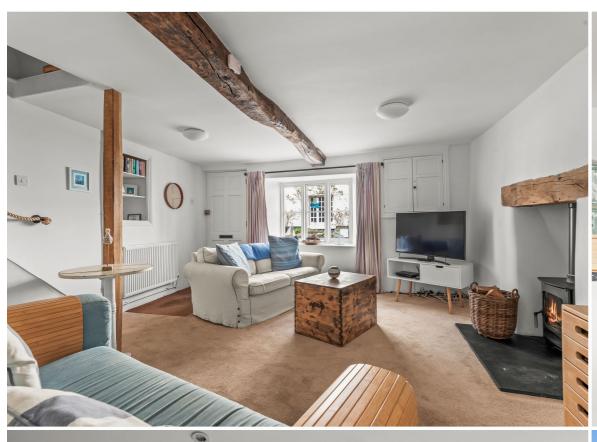

### Thurlestone, Kingsbridge, TQ7 3NL

A quintessential, partially thatched, period cottage within the heart of Thurlestone boasting a wealth of character features throughout. 2 The Nook has been beautifully maintained by its current owner and offers the opportunity to be moved into straight away. A welcoming living room with exposed beams and wood burning stove provides the perfect spot for relaxing after a day exploring the surrounding coastline. An archway leads through into a delightful and well equipped kitchen / diner with French doors providing access out onto the sunny south facing garden - great for alfresco dining. The ground floor also has the additional benefit of a screened utility space within the kitchen and a separate WC. Upstairs the cottage offers a generous master bedroom and two further bedrooms with sea glimpses together with separate bath and shower rooms.