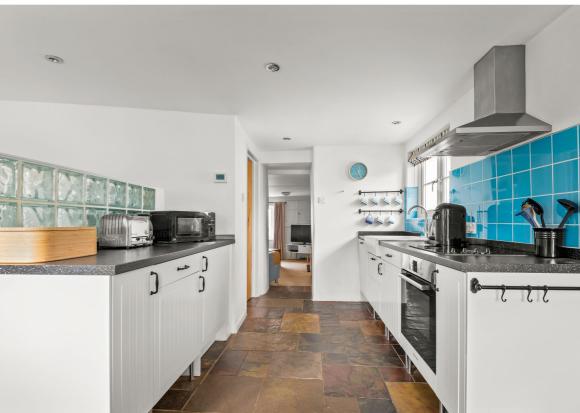

### Thurlestone, Kingsbridge, TQ7 3NL

A quintessential, partially thatched, period cottage within the heart of Thurlestone boasting a wealth of character features throughout. 2 The Nook has been beautifully maintained by its current owner and offers the opportunity to be moved into straight away. A welcoming living room with exposed beams and wood burning stove provides the perfect spot for relaxing after a day exploring the surrounding coastline. An archway leads through into a delightful and well equipped kitchen / diner with French doors providing access out onto the sunny south facing garden - great for alfresco dining. The ground floor also has the additional benefit of a screened utility space within the kitchen and a separate WC. Upstairs the cottage offers a generous master bedroom and two further bedrooms with sea glimpses together with separate bath and shower rooms.