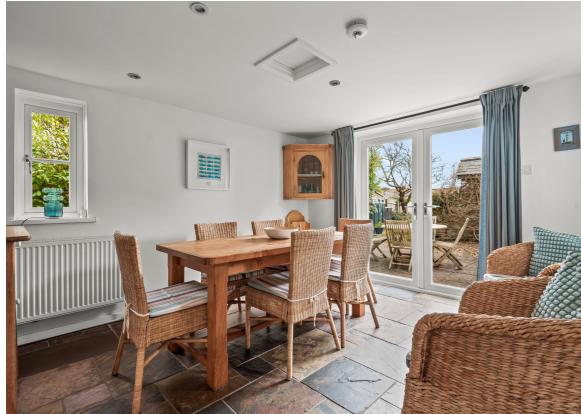

### Thurlestone, Kingsbridge, TQ7 3NL

A quintessential, partially thatched, period cottage within the heart of Thurlestone boasting a wealth of character features throughout. 2 The Nook has been beautifully maintained by its current owner and offers the opportunity to be moved into straight away. A welcoming living room with exposed beams and wood burning stove provides the perfect spot for relaxing after a day exploring the surrounding coastline. An archway leads through into a delightful and well equipped kitchen / diner with French doors providing access out onto the sunny south facing garden - great for alfresco dining. The ground floor also has the additional benefit of a screened utility space within the kitchen and a separate WC. Upstairs the cottage offers a generous master bedroom and two further bedrooms with sea glimpses together with separate bath and shower rooms.