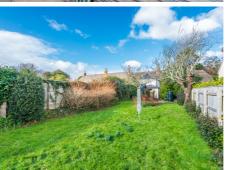

To the rear the property enjoys an enclosed south facing garden with pretty sun terrace and a further large laid to lawn area bordered with a variety of shrubs. There is also a very useful outbuilding - great for storing paddleboards, wetsuits or logs.