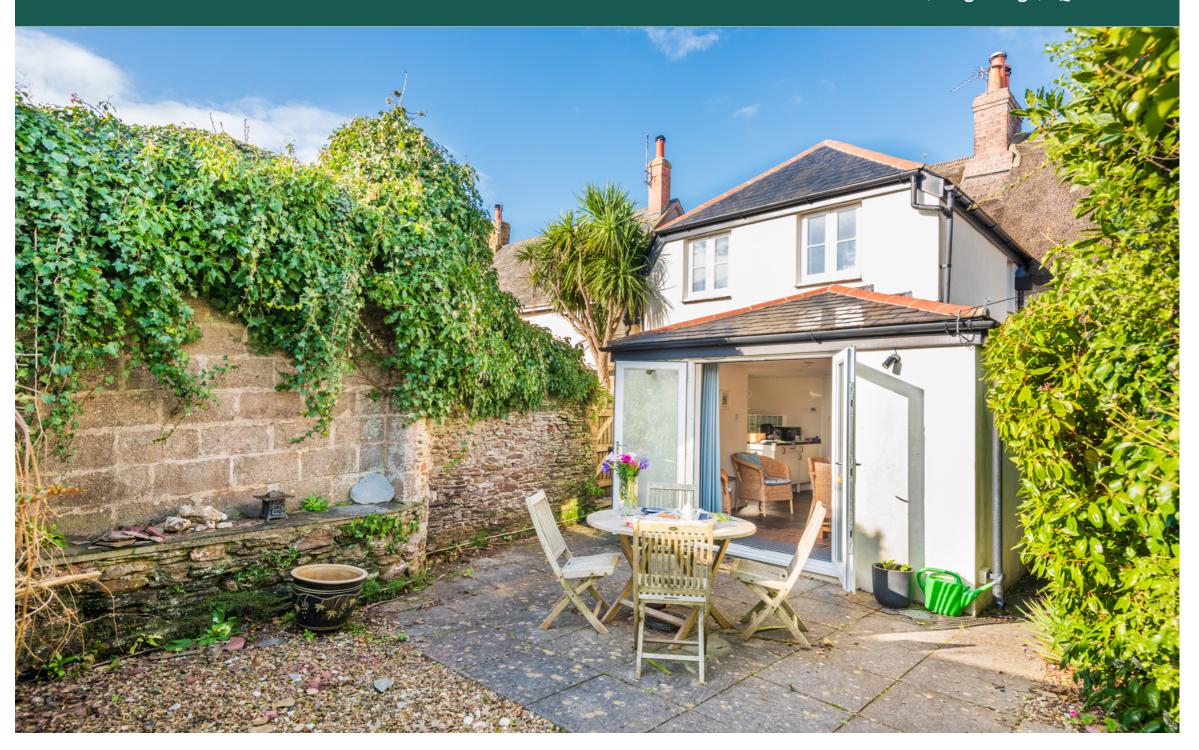

To the rear the property enjoys an enclosed south facing garden with pretty sun terrace and a further large laid to lawn area bordered with a variety of shrubs. There is also a very useful outbuilding - great for storing paddleboards, wetsuits or logs.