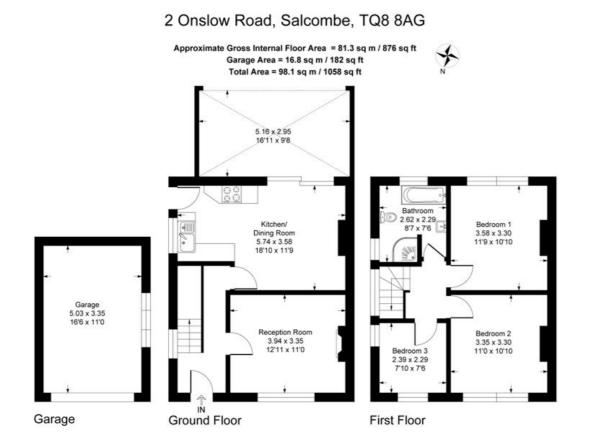

## Salcombe, TQ8 8AG

2 Onslow Road is a beautifully cared for family home within striking distance of the beach, local shop and the primary school offering generous living spaces both inside and out. To the front there is a gated driveway offering off road parking for several cars, a single garage and side access. At the heart of the home is a well-equipped kitchen/diner with fitted appliances and sliding doors leading to a covered patio—great for year-round entertaining. To the front, a cosy living room with an open fire offers the perfect spot for colder winter evenings. Upstairs there are two double bedrooms alongside a third single bedroom or home office together with the family bathroom.