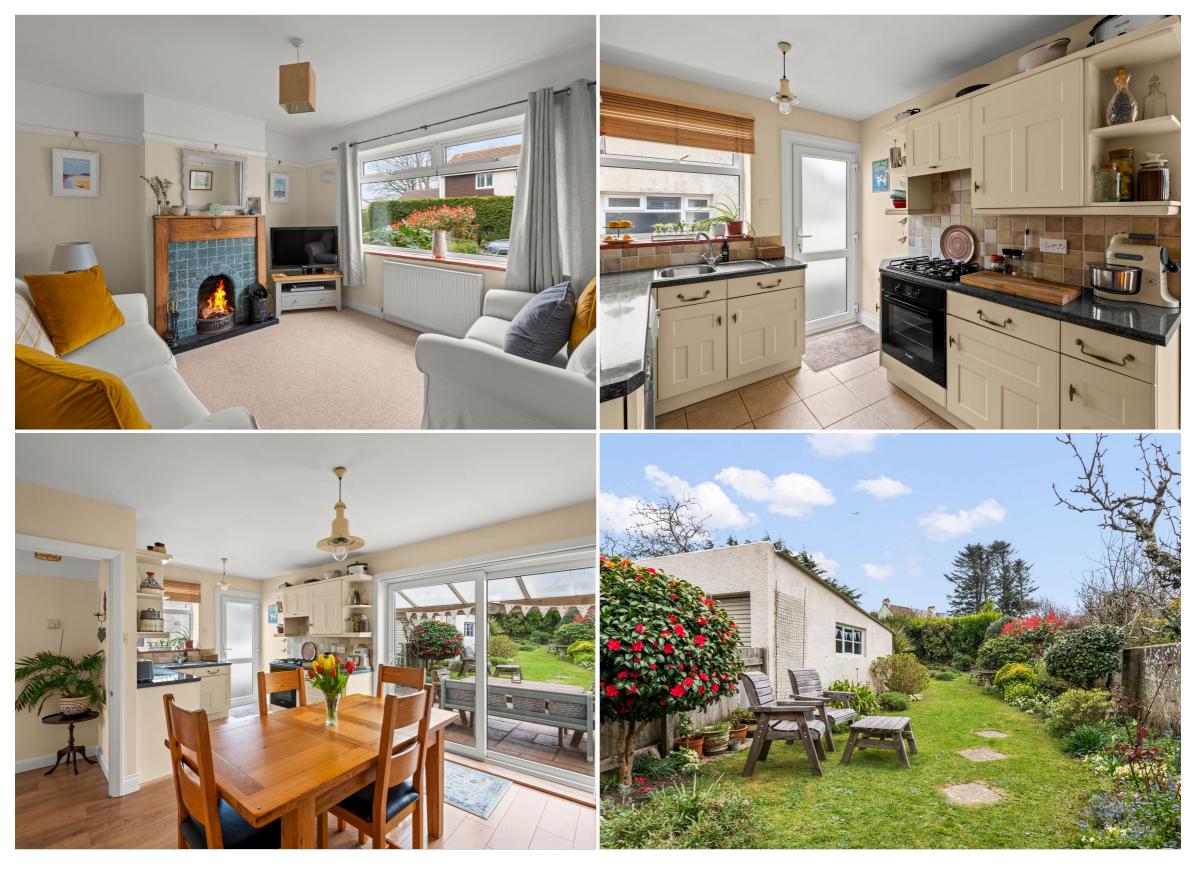

## Salcombe, TQ8 8AG

2 Onslow Road is a beautifully cared for family home within striking distance of the beach, local shop and the primary school offering generous living spaces both inside and out. To the front there is a gated driveway offering off road parking for several cars, a single garage and side access. At the heart of the home is a well-equipped kitchen/diner with fitted appliances and sliding doors leading to a covered patio—great for year-round entertaining. To the front, a cosy living room with an open fire offers the perfect spot for colder winter evenings. Upstairs there are two double bedrooms alongside a third single bedroom or home office together with the family bathroom.

Outside there is a lovely south facing rear garden bordered with a variety of shrubs, hedges and specimen plants with various sitting out areas making the most of the delightful sunny aspect.

The local amenities are within walking distance including a number of cafés, restaurants and bars alongside access to the water at Whitestrand and Normandy pontoons. Ferries run to both South Sands and East Portlemouth providing access to the many sandy beaches and South West Coast Path.