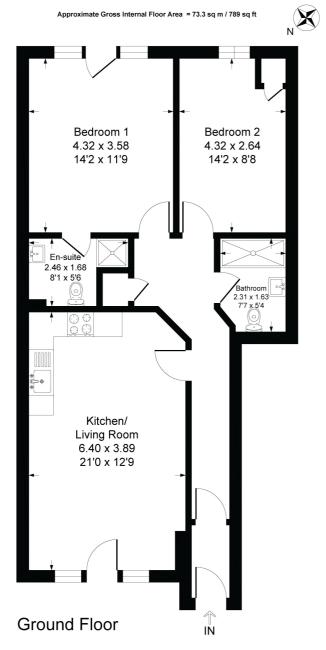

## Herbert Road, Salcombe, TQ8 8JD

Located on the beautiful tree-lined Herbert Road number 2 Penn Torr is one of 8 luxury apartments built in 2004 offering spacious living accommodation throughout and benefiting from an abundance of natural light. The property comprises entrance hall with porch where there is room for shoes, coats and sandy feet. From here you will find an open plan kitchen/dining/living room with integrated appliances, a great space for socialising with a door leading out onto the private rear garden. Further accommodation includes two double bedrooms, one with an en-suite shower room with access out into the enclosed front garden. There is a spacious family bathroom and storage in the hall area.

Outside there are front and rear gardens, meaning you can enjoy the sun throughout the day, the front garden is beautifully maintained and enjoys peaceful surroundings with direct access onto Herbert Road. 2 Penn Torr benefits from having two allocated parking spaces to the rear of the property.

## 2 Penn Torr, Herbert Road, Salcombe, TQ8 8JD

Illustration for identification purposes only, measurements are approximate, not to scale.

**SERVICES:** Mains electric, water and drainage. Gas fired central heating.