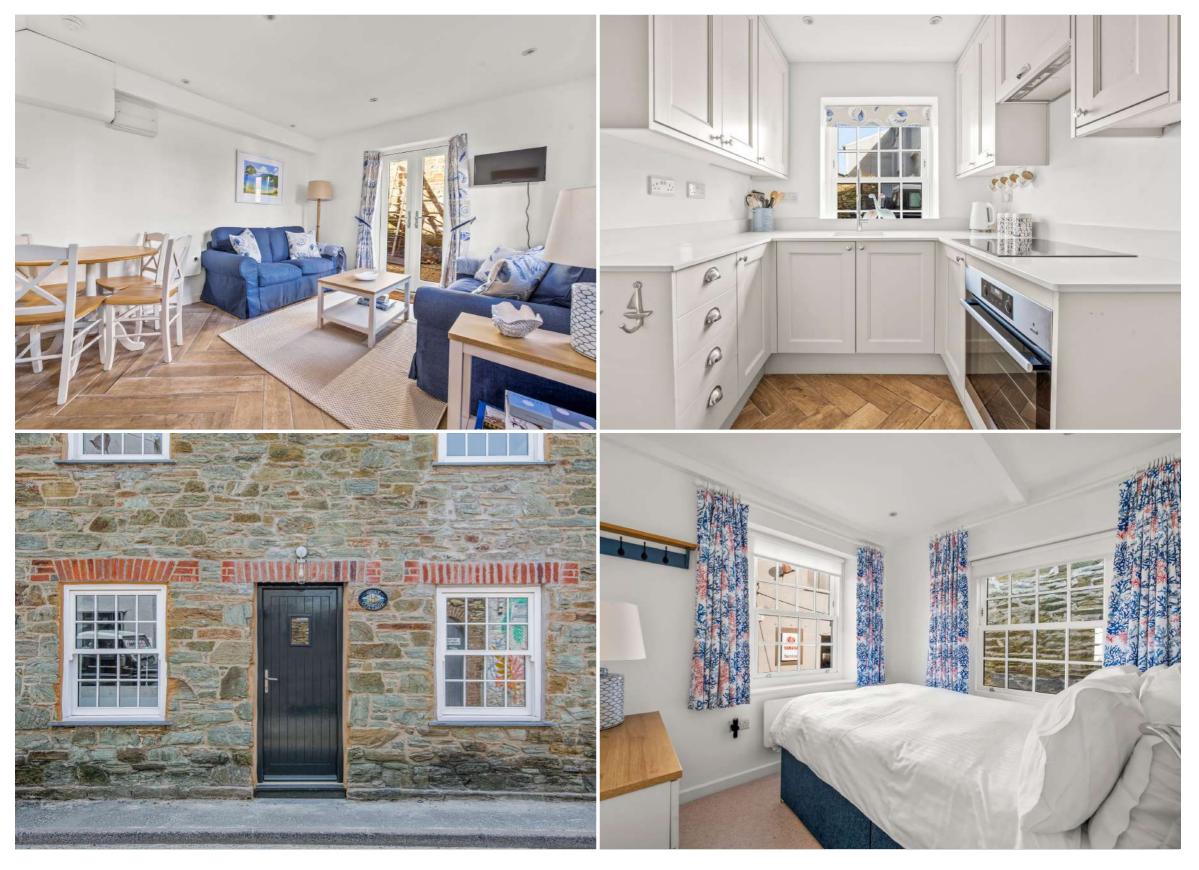

## 19 Island Street, Salcombe, TQ8 8DP

Quay Cottage is the quintessential period cottage, oozing charm and character, with an attractive stoneclad front elevation having brick lintels to the windows and front door. Once a fishermen's cottage, the property has been beautifully maintained and provides immaculately presented accommodation with underfloor heating throughout the living room. From the front door, you walk into a dual aspect reception room with French doors giving access to a pretty sitting out area. There is a separate kitchen with some integrated appliances, and a staircase leading up to the first floor. Here there are two double bedrooms and a family shower room.

To the side of the house is a small outside area, reached from the reception room or through the gate from the street a perfect spot to enjoy your morning coffee.

Located on Island Street and with level access into town, the cottage is superbly situated to enjoy everything the town has to offer. Within easy walking distance are the numerous shops, bars and restaurants together with access to the water at Batson and Victoria Quay, with ferries to East Portlemouth and South Sands, and the many sandy beaches and hidden coves along the Estuary, for which Salcombe is renowned.