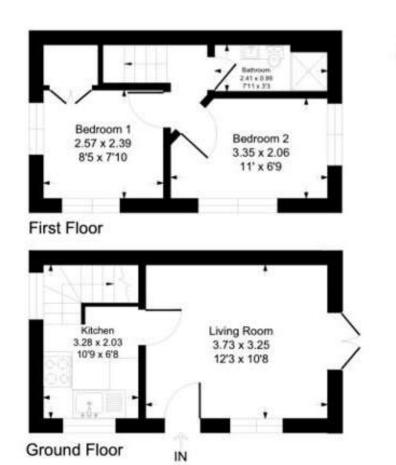

## Quay Cottage, Island Street, Salcombe, TQ8 8DP

Approximate Gross Internal Floor Area = 40.4 sq m / 435 sq ft

Illustration for identification purposes only, measurements are approximate, not to scale.