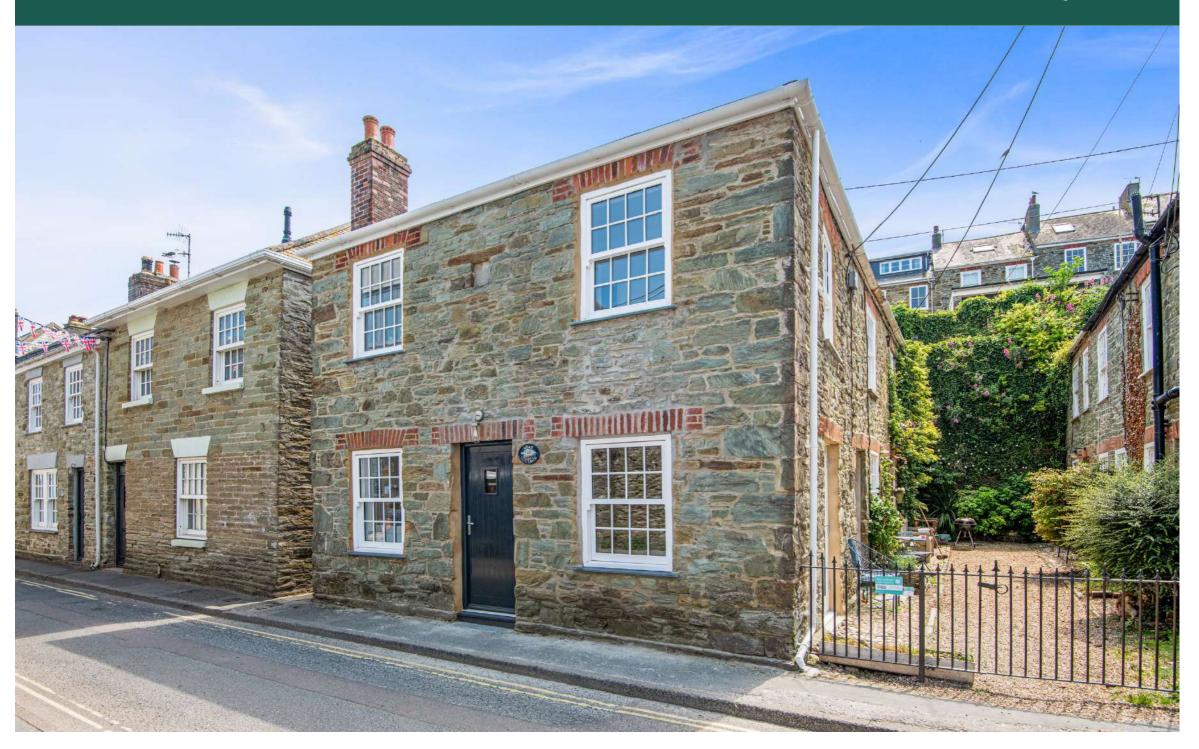

## Quay Cottage

19 Island Street, Salcombe, TQ8 8DP

A stunning double-fronted period cottage, immaculate throughout, in the heart of Salcombe with outside space and a level walk to the town's amenities, the waterfront and sandy beaches of the Estuary.

## 19 Island Street, Salcombe, TQ8 8DP

Quay Cottage is the quintessential period cottage, oozing charm and character, with an attractive stoneclad front elevation having brick lintels to the windows and front door. Once a fishermen's cottage, the property has been beautifully maintained and provides immaculately presented accommodation with underfloor heating throughout the living room. From the front door, you walk into a dual aspect reception room with French doors giving access to a pretty sitting out area. There is a separate kitchen with some integrated appliances, and a staircase leading up to the first floor. Here there are two double bedrooms and a family shower room.

To the side of the house is a small outside area, reached from the reception room or through the gate from the street a perfect spot to enjoy your morning coffee.

Located on Island Street and with level access into town, the cottage is superbly situated to enjoy everything the town has to offer. Within easy walking distance are the numerous shops, bars and restaurants together with access to the water at Batson and Victoria Quay, with ferries to East Portlemouth and South Sands, and the many sandy beaches and hidden coves along the Estuary, for which Salcombe is renowned.