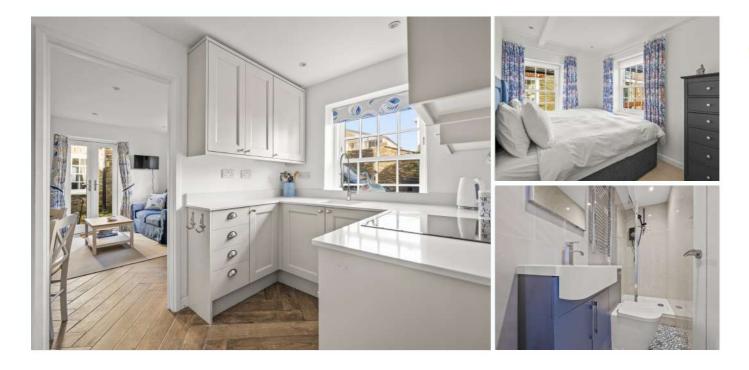

## 19 Island Street, Salcombe, TQ8 8DP

Quay Cottage is the quintessential period cottage, oozing charm and character, with an attractive stoneclad front elevation having brick lintels to the windows and front door. Once a fishermen's cottage, the property has been beautifully maintained and provides immaculately presented accommodation with underfloor heating throughout the living room. From the front door, you walk into a dual aspect reception room with French doors giving access to a pretty sitting out area. There is a separate kitchen with some integrated appliances, and a staircase leading up to the first floor. Here there are two double bedrooms and a family shower room.