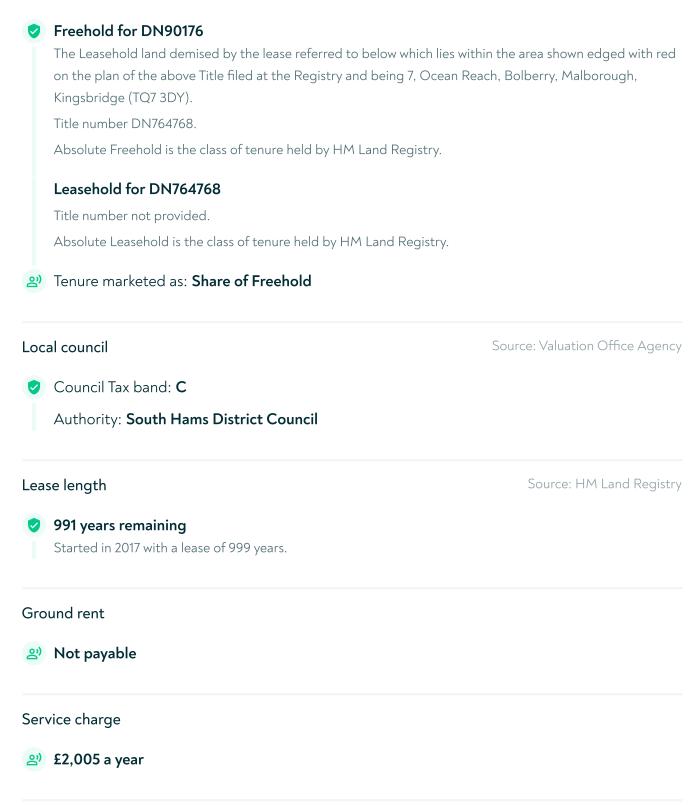

## Moverly

### **Material Information Certificate**

Source: HM Land Registry

### Address

7 Ocean Reach
 Bolberry
 Kingsbridge
 Devon
 TQ7 3DY
 UPRN: 10093769371

### EPC

Source: GOV.UK

📀 Current rating: C

Potential rating:  $\boldsymbol{\mathsf{A}}$ 

Current CO2: 1.3 tonnes

Potential CO2: -1.8 tonnes

Expires: 10 Oct 2027

Source: https://find-energy-certificate.service.gov.uk/energy-certificate/8373-7430-5669-8439-4992

### NTS Part A

#### Tenure



### NTS Part B

### Construction

**Standard construction** 

### Property type

의 Semi-detached, House

Floorplan: To be provided

### Parking

Allocated, Communal, Off Street

Disabled parking: Yes

### Electricity

Connected to mains electricity

### Water and drainage

Not connected to mains water supply

Borehole

Mains surface water drainage:  $\ensuremath{\text{No}}$ 

Sewerage: Sewerage treatment plant

### Heating

📀 Central heating, LPG

Heating features: Double glazing, Underfloor heating

### Broadband

### ① The property has no specified broadband available.

The connection type is "None".

These are the fastest estimated speeds predicted in this area provided by Ofcom. Actual service availability at a property or speeds received may be different.

| MAX DOWNLOAD 22 Mb<br>MA