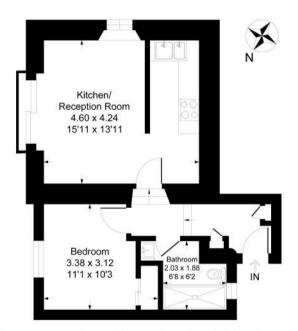

## 4 The Elms, Allenhayes Road, Salcombe, TQ8 8HE Approximate Gross Internal Floor Area = 41.1 sg m / 443 sg ft

Illustration for identification purposes only, measurements are approximate, not to scale.