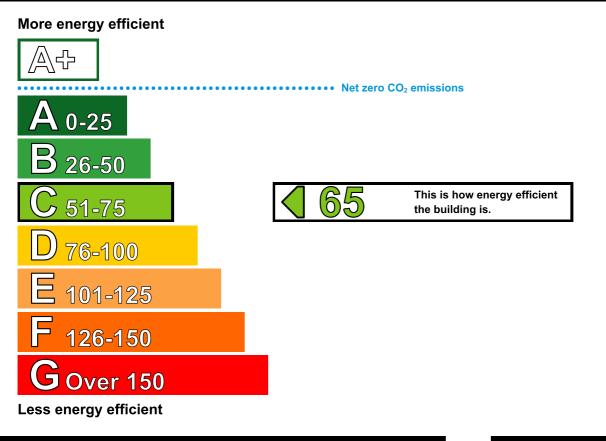

## **Energy Performance Asset Rating**

## **Technical Information**

Main heating fuel:Natural GasBuilding environment:Heating and Natural VentilationTotal useful floor area (m²):83Building complexity (NOS level):3Building emission rate (kgCO₂/m²):138.61

#### **Benchmarks**

Buildings similar to this one could have ratings as follows:

30 88

If newly built

If typical of the existing stock