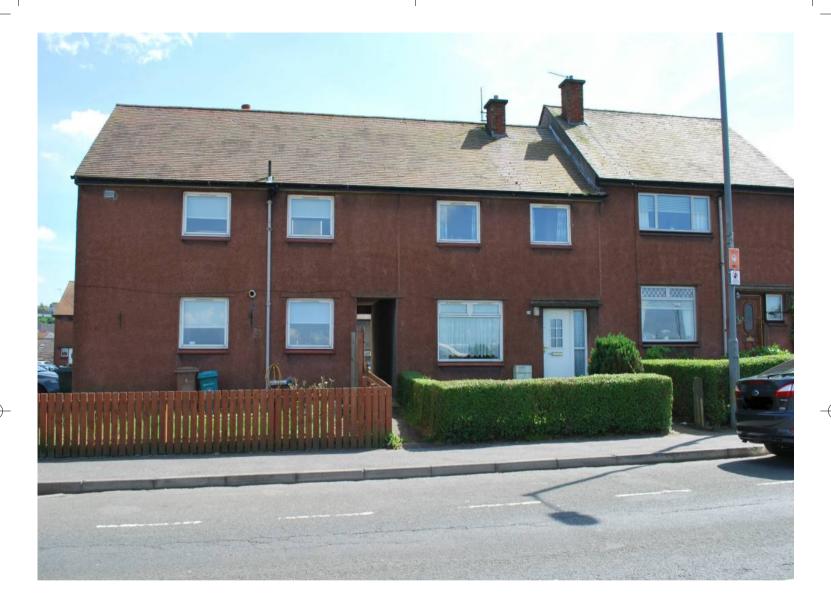

# 32 MARANATHA CRESCENT, BRIGHTONS, FK2 0DF

**OFFERS OVER £59,950** 

**ENERGY PERFORMANCE RATING:'E'** 

## **GENERAL DESCRIPTION:**

This two bedroom MID TERRACED VILLA represents outstanding value in today's market and will be of broad appeal to those seeking competitively priced accommodation. In need of some cosmetic upgrading and modernisation, the internal accommodation comprises welcoming reception hall, large lounge/diningroom, kitchen, two generous double bedrooms and a bathroom. The property benefits from gas fired central heating and double glazing. To rear there is a garden area with timber garden shed.