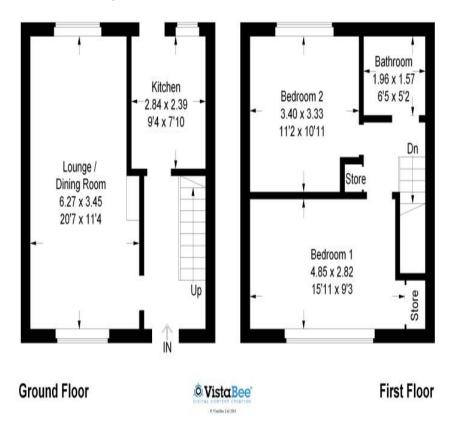

#### **MEASUREMENTS:**

Lounge/diningroom: $20'07 \times 11'04 (6.2m \times 3.4m)$ Kitchen: $9'04 \times 7'10 (2.8m \times 2.3m)$ Bedroom 1: $15'11 \times 9'03 (4.8m \times 2.8m)$ Bedroom 2: $11'02 \times 10'11 (3.4m \times 3.3m)$ Bathroom: $6'05 \times 5'02 (1.9m \times 1.6m)$ 

#### Disclaimer:

This plan is for layout guidance only and is not drawn to scale. Whilst every care is taken in the preparation of this plan, please check all dimensions and shapes before making any decisions reliant upon them. All room dimensions taken through cupboard / wardrobes to wall surfaces where possible or to surfaces indicated by arrow heads. (ID 112403)