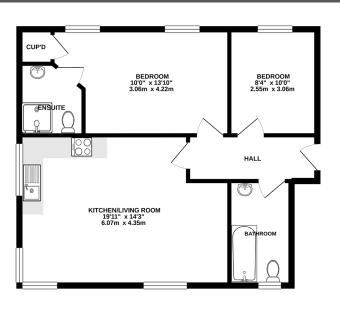

#### TWO BEDROOM APARTMENT

# **Entrance Hallway**

Entrance hallway leads on to:

#### Bathroom

Front facing window, panel bath, WC, vanity sink and towel radiator.

#### Bedroom 1

13' 10" x 10' 0" (4.22m x 3.06m)

Rear facing windows, built in cupboard.

#### En-suite

Full height shower boarding around the shower, vanity sink, towel radiator and WC.

### Bedroom 2

10'0" x 8'4" (3.06m x 2.55m)

Rear facing window.

# Open Plan Kitchen/Dining/Living Area 19' 11" x 14' 3" (6.07m x 4.35m)

Front, side and corner facing windows overlooking the riverfront.

Kitchen range of fitted wall and base units, laminated work top, stainless steel sink/drainer with mixer tap, integral oven, hob and extractor fan.