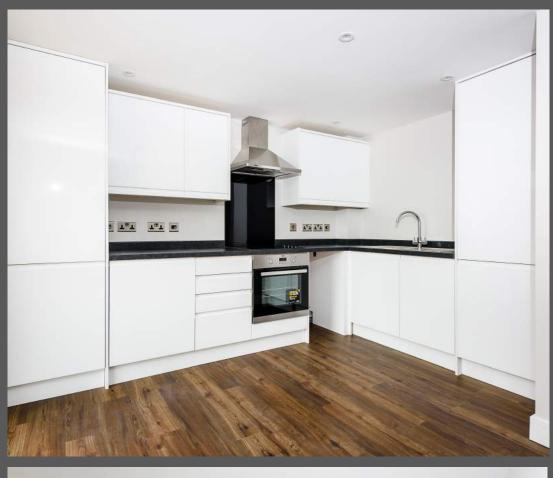

# Open Plan Kitchen/Dining/Living Area 22' 7" x 9' 11" (6.89m x 3.02m)

Front facing windows overlooking the riverfront. Kitchen range of fitted wall and base units, laminated work top, stainless steel sink/drainer with mixer tap, integral oven, hob and extractor fan.

# **AGENT NOTES**

Internal images shown are of similar apartment type on the same development. Predicted EPC - TBC.

Maintenance/Service Charge TBC