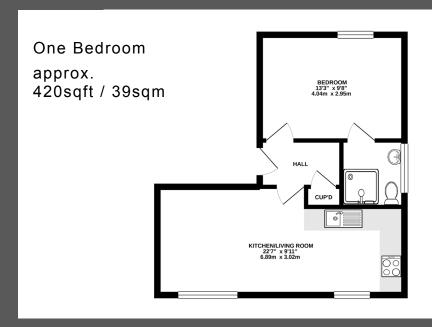

#### ONE BEDROOM APARTMENT

### **Entrance Hallway**

Built in cupboard, Hallway leads on to:

Bedroom 1 13' 3" x 9' 8" (4.04m x 2.95m) Rear facing window.

#### En-suite

Side facing window. Full height shower boarding around the shower, vanity sink, towel radiator and WC.

# Open Plan Kitchen/Dining/Living Area 22' 7" x 9' 11" (6.89m x 3.02m)

Front facing windows overlooking the riverfront. Kitchen range of fitted wall and base units, laminated work top, stainless steel sink/drainer with mixer tap, integral oven, hob and extractor fan.