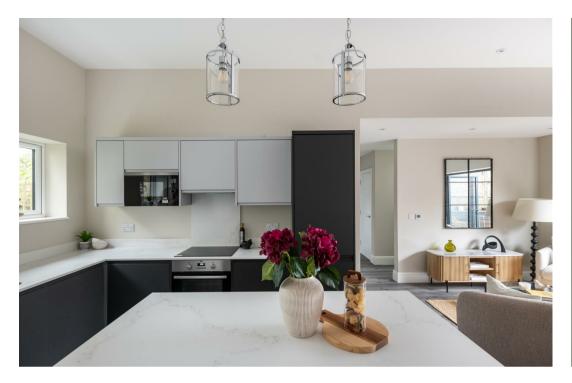

Arranged over two floors and flooded with natural light throughout the home, this property provides you with all aspects modern day living. The hub of the home is certainly the open plan living area incorporating a beautifully designed integral kitchen complimented by the large centre island finished with Quartz counter tops.