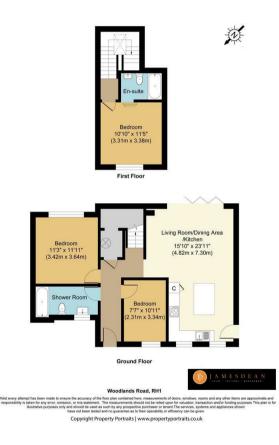

nished with Quartz counter tops.





Bi-fold doors open to a decked terrace area, again providing a seamless inside/outdoor feel, perfect for entertaining.

Two bedrooms and a generous sized family bathroom complete the ground floor. Stairs rise through the centre of the property to the master bedroom with ensuite bathroom.

Outside the driveway provides off street parking for three cars, the private garden has side access to the rear terrace.

This home really should be seen to be fully appreciated, the natural light & high ceilings in the downstairs living rooms is real feature. If you're looking for something to move into and immediately enjoy then we look forward to booking your viewing appointment.

Guide Price £575,000 - £600,000









www.jamesdeanproperty.co.uk

## Floor plan





#### TENURE: Freehold Council Tax Band:

#### www.jamesdeanproperty.co.uk

### J A M E S D E A N E S T A T E S D E N T S

67 HIGH STREET, REIGATE, RH2 9AE T: 01737 242331 F: 01737 243481 E: reigate@jamesdeanproperty.co.uk 66 VICTORIA ROAD, HORLEY, SURREY, RH6 7PZ T: 01293 784411 F: 01293 784422 E: info@jamesdeanproperty.co.uk Please note that no appliances or systems have been tested. All measurements are approximate and must not be relied upon for any purpose. Any appliances listed in these details may not be included in the sale price. These particulars do not form any part of an offer or contract and their accuracy cannot be guaranteed. Lease information where applicable has been provided by the vendor. James Dean cannot be held liable if the information is incorrect.