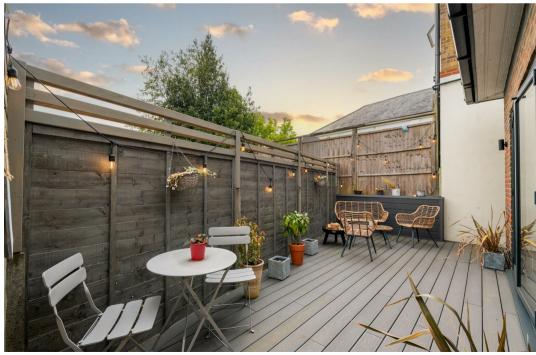

Bi-fold doors open to a decked terrace area, again providing a seamless inside/outdoor feel, perfect for entertaining.

Two bedrooms and a generous sized family bathroom complete the ground floor. Stairs rise through the centre of the property to the master bedroom with ensuite bathroom.

Outside the driveway provides off street parking for three cars, the private garden has side access to the rear terrace.

This home really should be seen to be fully appreciated, the natural light & high ceilings in the downstairs living rooms is real feature. If you're looking for something to move into and immediately enjoy then we look forward to booking your viewing appointment.