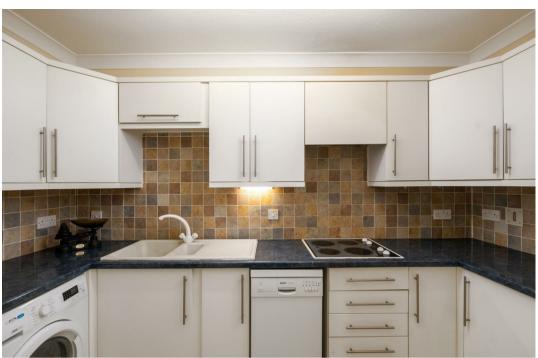

The kitchen is fitted with a range of wall & base units. The bedroom has been fitted with wardrobes offering plenty of storage. The ensuite toilet has a modern wall hung

wc & sink within a fitted vanity unit, heated towel rail & storage cupboards.