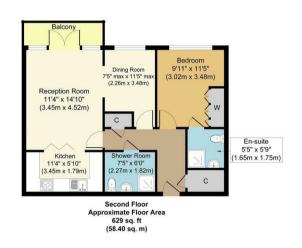

## Floor plan

Wray Park Road, RH2 Approx. Gross Internal Floor Area 629 sq. ft. (58.40 sq. m) nswe the accuracy of the floor plan contained here, measurements of doors, windows, rooms and any other items are approximate and associate or set of the second of the se