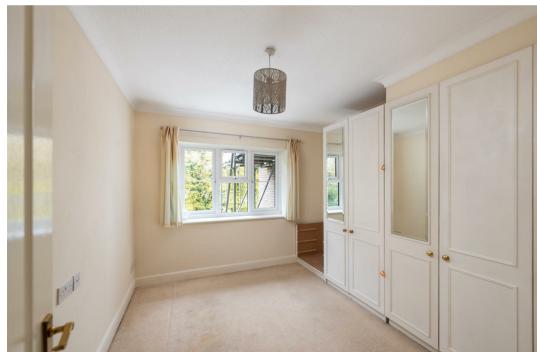

The kitchen is fitted with a range of wall & base units. The bedroom has been fitted with wardrobes offering plenty of storage. The ensuite toilet has a modern wall hung

wc & sink within a fitted vanity unit, heated towel rail & storage cupboards.