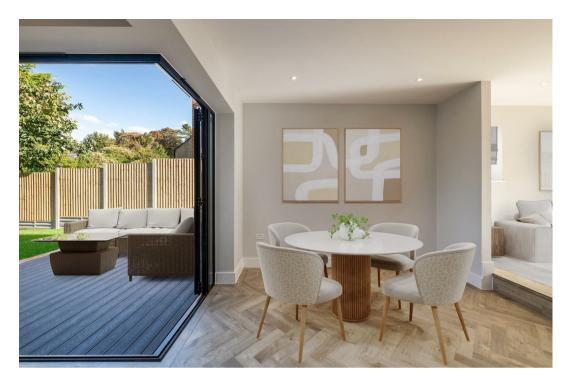

The living accommodation has been thoughtfully designed, offering modern family areas to be enjoyed including an open plan kitchen/dining room and a spacious living room. The open plan kitchen includes fully integrated appliances, coloured finished cabinetry complimented by Quartz work surfaces and large

corner Bi-Fold doors creating a seamless transition between inside and out, offering a wonderful entertaining space.

Arranged over three floor, all four bedrooms are doubles with fitted wardrobes. The Master Bedroom Suite again offers fitted wardrobes and a fabulous ensuite, the Velux balcony affords you the opportunity to take advantage of the wonderful views. The family bathroom is well appointed, with both bath and walk-in shower along with shower alcoves and vanity units.