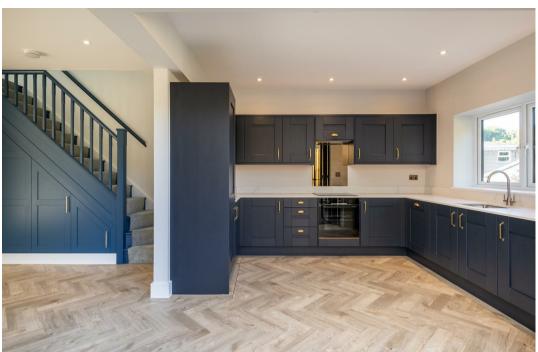

The living accommodation has been thoughtfully designed, offering modern family areas to be enjoyed including an open plan kitchen/dining room and a spacious living room. The open plan kitchen includes fully integrated appliances, coloured finished cabinetry complimented by Quartz work surfaces and large

corner Bi-Fold doors creating a seamless transition between inside and out, offering a wonderful entertaining space.

Arranged over three floor, all four bedrooms are doubles with fitted wardrobes. The Master Bedroom Suite again offers fitted wardrobes and a fabulous ensuite, the Velux balcony affords you the opportunity to take advantage of the wonderful views. The family bathroom is well appointed, with both bath and walk-in shower along with shower alcoves and vanity units.