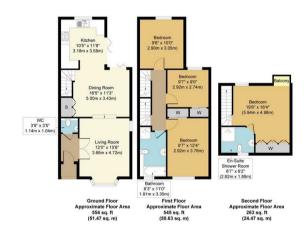

## Floor plan

Beechwood Garden, CR3 Approx. Gross Internal Floor Area 1,362 sq. ft. (126.57 sq. m) Copyright Property Portraits | www.propertyportraits.co.uk

**TENURE: Freehold** Council Tax Band:

www.jamesdeanproperty.co.uk