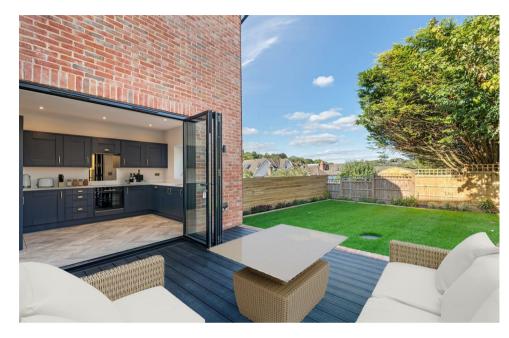

The living accommodation has been thoughtfully designed, offering modern family areas to be enjoyed including an open plan kitchen/dining room and a spacious living room. The open plan kitchen includes fully integrated appliances, coloured finished cabinetry complimented by Quartz work surfaces and large

corner Bi-Fold doors creating a seamless transition between inside and out, offering a wonderful entertaining space.

Arranged over three floor, all four bedrooms are doubles with fitted wardrobes. The Master Bedroom Suite again offers fitted wardrobes and a fabulous ensuite, the Velux balcony affords you the opportunity to take advantage of the wonderful views. The family bathroom is well appointed, with both bath and walk-in shower along with shower alcoves and vanity units.

Both stunning homes benefit from off street parking offering space for two cars per home. The side gate opens into the rear garden which has been fully landscaped, laid with fusion of stone patio and composite decking the remaining area is laid to lawn with timber sleeper retainers and well stocked flower beds.