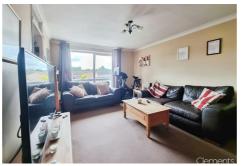

# Living Room 15'9 x 11'3 (4.80m x 3.43m)

Double glazed window, TV pint and electric heater.