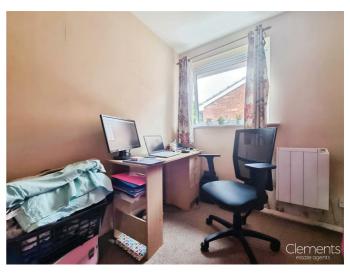

# Bedroom Two 9'1 x 6'10 (2.77m x 2.08m)

Double glazed window and electric heater.