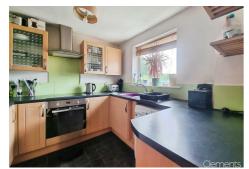

## Kitchen 8'0 x 8'0 (2.44m x 2.44m)

Wall and base units with work surfaces to compliment, stainless steel sink with drainer, electric hob with cooker hood over, electric oven, double glazed window, plumbing for washing machine, Tiled splash backs and storage cupboard.