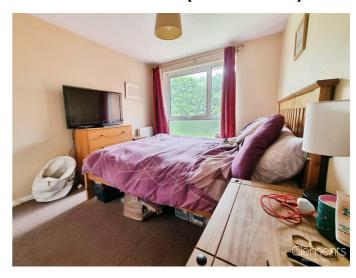

### Bedroom One 12'9 x 9'7 (3.89m x 2.92m)

Double glazed window and electric heater.