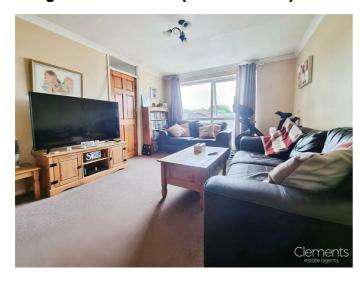

# Living Room 15'9 x 11'3 (4.80m x 3.43m)

Double glazed window, TV pint and electric heater.