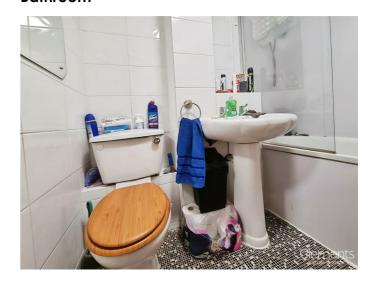

### **Bathroom**

Panelled bath with shower over, low level wc, pedestal wash hand basin, tiled walls and extractor fan.