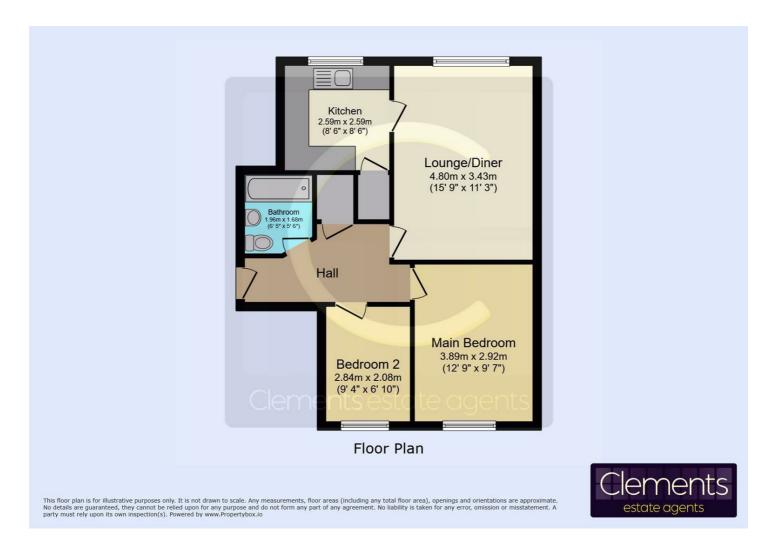

### Floor Plan

# Living Room 15'9 x 11'3 (4.80m x 3.43m)

Double glazed window, TV pint and electric heater.

## Kitchen 8'0 x 8'0 (2.44m x 2.44m)

Wall and base units with work surfaces to compliment, stainless steel sink with drainer, electric hob with cooker hood over, electric oven, double glazed window, plumbing for washing machine, Tiled splash backs and storage cupboard.

### Bedroom One 12'9 x 9'7 (3.89m x 2.92m)

Double glazed window and electric heater.

# Bedroom Two 9'1 x 6'10 (2.77m x 2.08m)

Double glazed window and electric heater.

### **Bathroom**

Panelled bath with shower over, low level wc, pedestal wash hand basin, tiled walls and extractor fan.