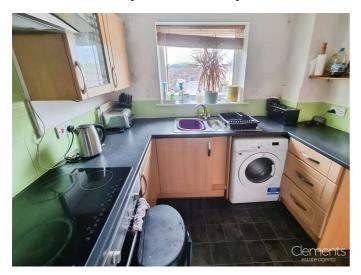

## Kitchen 8'0 x 8'0 (2.44m x 2.44m)

Wall and base units with work surfaces to compliment, stainless steel sink with drainer, electric hob with cooker hood over, electric oven, double glazed window, plumbing for washing machine, Tiled splash backs and storage cupboard.