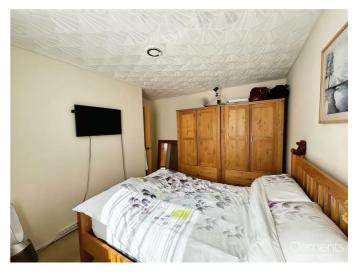

## Bedroom One 12'9 x 11'4 plus door recess (3.89m x 3.45m plus door recess)

Double glazed window, and wall mounted electric heater.