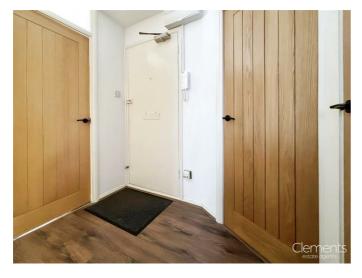

## Living Room 15,8 x 11'3 (4.57m,2.44m x 3.43m)

Feature double glazed bay window, double glazed window, TV point, dado rail and wall mounted electric heater.