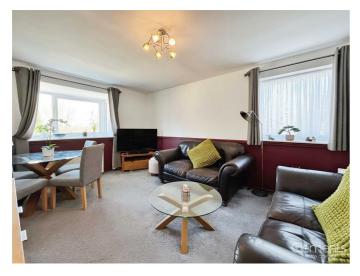

# Kitchen 8'6 x 8'6 (2.59m x 2.59m)

Modern fitted kitchen comprising wall and base units with work surfaces to compliment, stainless steel sink with drainer, part tiled, plumbing for washing machine, electric cooker point and cooker hood over, pantry and double glazed window.