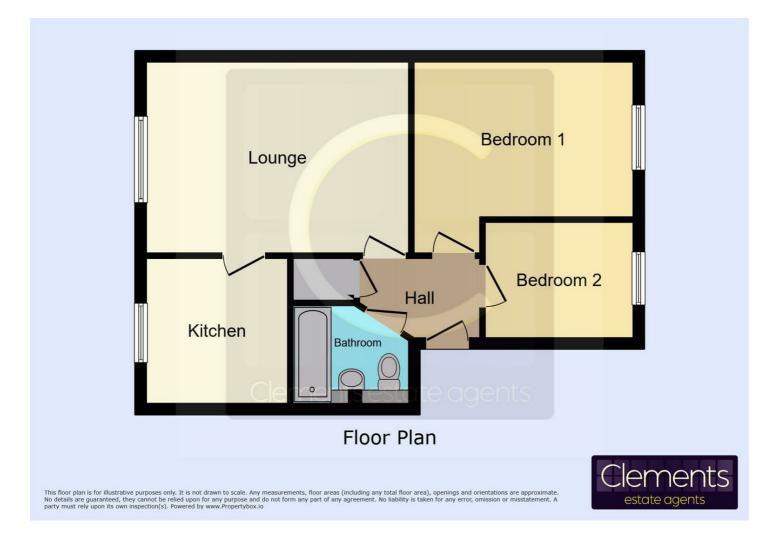

dado rail and wall mounted electric heater.

# Kitchen 8'6 x 8'6 (2.59m x 2.59m)



Modern fitted kitchen comprising wall and base units with work surfaces to compliment, stainless steel sink with drainer, part tiled, plumbing for washing machine, electric cooker point and cooker hood over, pantry and double glazed window.

## Bedroom One 12'9 x 11'4 plus door recess (3.89m x 3.45m plus door recess)



Double glazed window, and wall mounted electric heater.

## Bedroom Two 8'8 x 7'5 (2.64m x 2.26m)



Double glazed window and wall mounted electric heater.

#### Shower Room



Shower cubicle, wash hand basin with vanity unit, low level wc, extractor fan, part tiled walls and tiled floor.

## **Residents Parking**

## **Communal Garden**

Laid to lawn with drying areas.

## **Floor Plan**



## Area Map

# **Energy Efficiency Graph**



These particulars, whilst believed to be accurate are set out as a general outline only for guidance and do not constitute any part of an offer or contract. Intending purchasers should not rely on them as statements of representation of fact, but must satisfy themselves by inspection or otherwise as to their accuracy. No person in this firms employment has the authority to make or give any representation or warranty in respect of the property.