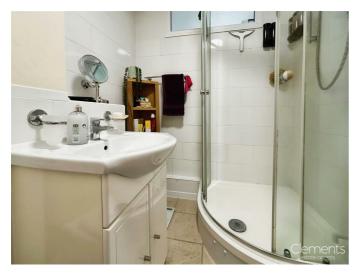

#### Shower Room

Shower cubicle, wash hand basin with vanity unit, low level wc, extractor fan, part tiled walls and tiled floor.