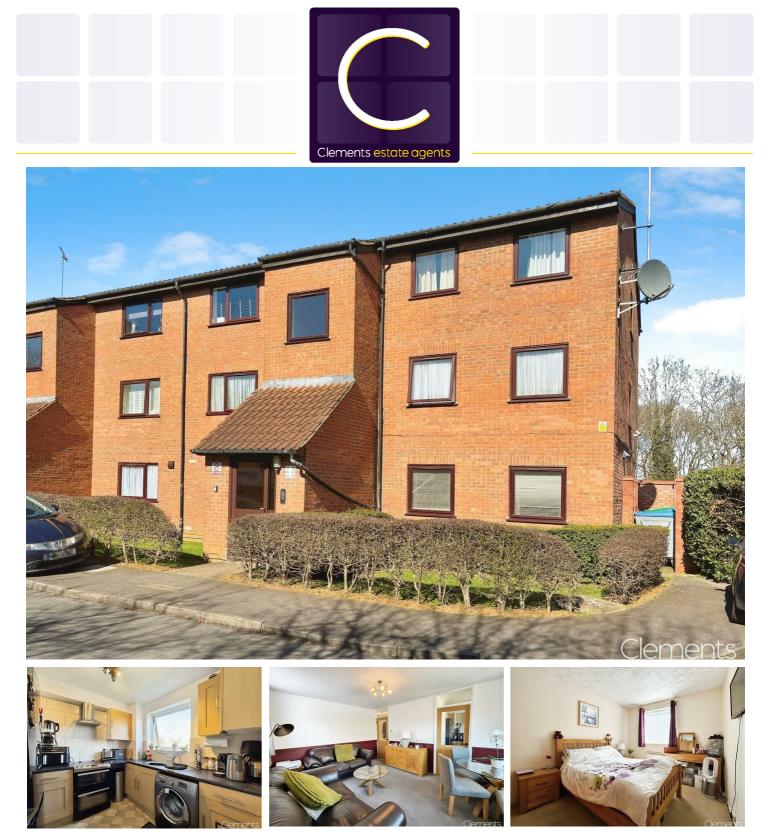

# Valley Green, Hemel Hempstead, HP2 7RF £220,000

Offered with a NEWLY EXTENDED LEASE is this purpose built first floor flat situated in this cul de sac in Woodhall Farm. Boasting two bedrooms, 15'7 twin aspect living room, fitted kitchen, double glazing and residents parking. Located within easy reach of the local shops including a Sainsburys, Maylands Trading Estate and the M1, M25 and A41 road links.

## **Communal Hallway**

Stairs to all floors and secure entryphone system.

## Entrance Hall



Door to front, entryphone, wood flooring and airing cupboard.

## Living Room 15,8 x 11'3 (4.57m,2.44m x 3.43m)



Feature double glazed bay window, double glazed window, TV point, dado rail and wall mounted electric heater.

# Kitchen 8'6 x 8'6 (2.59m x 2.59m)



Modern fitted kitchen compr