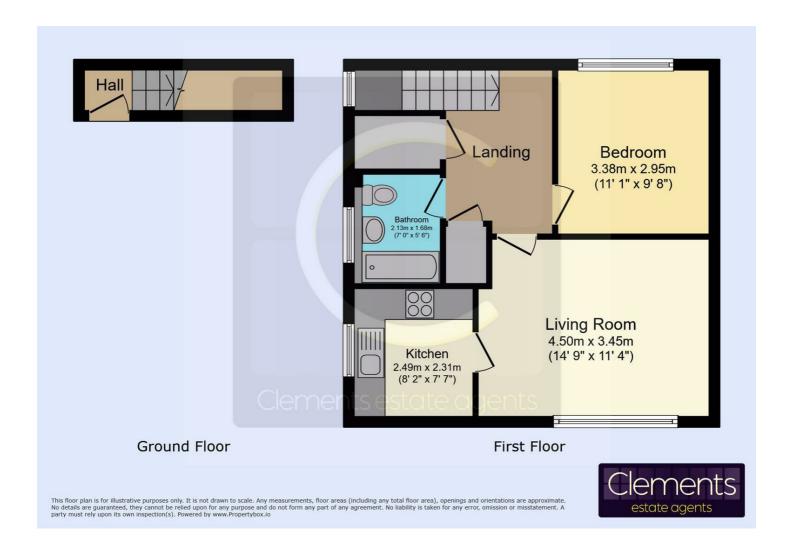

## **Entrance Hall**

First Floor Landing

## **Living Room**

14'9 x 11'4 (4.50m x 3.45m)

#### **Kitchen**

8'2 x 7'7 (2.49m x 2.31m)

#### **Bedroom**

11'1 x 9'8 (3.38m x 2.95m)

#### **Bathroom**

## Floor Plan

These particulars, whilst believed to be accurate are set out as a general outline only for guidance and do not constitute any part of an offer or contract. Intending purchasers should not rely on them as statements of representation of fact, but must satisfy themselves by inspection or otherwise as to their accuracy. No person in this firms employment has the authority to make or give any representation or warranty in respect of the property.