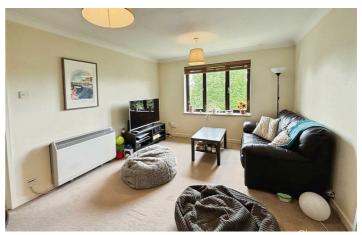

offered with the benefit of SHARE OF FREEHOLD. The property boasts a spacious lounge, electric heating, double glazed windows, allocated parking and a sought after location ideally situated for good local amenities and transport links including Apsley Station.

## 20 Fairhill

Nash Mills, Hemel Hempstead, HP3 9UU









- Purpose Built Maisonette
- 14'9 Living Room
- No Upper Chain
- First Floor Maisonette
- Double Glazing
- Close to Apsley Station
- One Double Bedroom
- Allocated Parking
- Share of Freehold

## **Entrance Hall**

First Floor Landing

## Walk in Cupboard

6'2 x 3'5 (1.88m x 1.04m)

## **Living Room**

14'9 x 11'4 (4.50m x 3.45m)

#### **Kitchen**

8'2 x 7'7 (2.49m x 2.31m)

#### **Bedroom**

11'1 x 9'8 (3.38m x 2.95m)

#### **Bathroom**

## **Allocated Parking**



















## Floor Plan



These particulars, whilst believed to be accurate are set out as a general outline only for guidance and do not constitute any part of an offer or contract. Intending purchasers should not rely on them as statements of representation of fact, but must satisfy themselves by inspection or otherwise as to their accuracy. No person in this firms employment has the authority to make or give any representation or warranty in respect of the property.