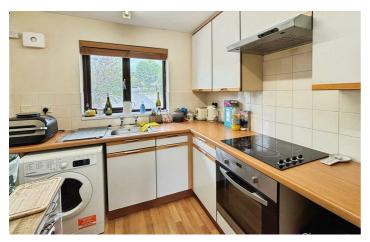

ng offered with the benefit of SHARE OF FREEHOLD. The property boasts a spacious lounge, electric heating, double glazed windows, allocated parking and a sought after location ideally situated for good local amenities and transport links including Apsley Station.

## 20 Fairhill

Nash Mills, Hemel Hempstead, HP3 9UU









- Purpose Built Maisonette
- 14'9 Living Room
- No Upper Chain
- First Floor Maisonette
- Double Glazing
- Close to Apsley Station
- One Double Bedroom
- Allocated Parking
- Share of Freehold

## **Entrance Hall**

First Floor Landing

## Walk in Cupboard

6'2 x 3'5 (1.88m x 1.04m)

## **Living Room**

14'9 x 11'4 (4.50m x 3.45m)

#### **Kitchen**

8'2 x 7'7 (2.49m x 2.31m)

#### **Bedroom**

11'1 x 9'8 (3.38m x 2.95m)

#### **Bathroom**

## **Allocated Parking**



















## Floor Plan



These particulars, whilst believed to be accurate are set out as a general outline only for guidance and do not constitute any part of an offer or contract. Intending purchasers should not rely on them as statements of representation of fact, but must satisfy themselves by inspection or otherwise as to their accuracy. No person in this firms employment has the authority to make or give any representation or warranty in respect of the property.