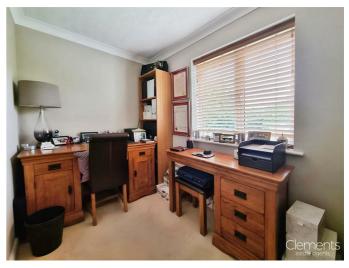

### Bedroom One 12'5 x 11 (3.78m x 3.35m)

Double glazed window, coving and radiator.

### Bedroom Two 11'0 x 9'10 (3.35m x 3.00m)

Double glazed window, coving and radiator.

### Bedroom Three 9'9 x 8'7 (2.97m x 2.62m)

Double glazed window, coving and radiator.

## Bedroom Four 9'9 x 5'10 (2.97m x 1.78m)

Double glazed window, coving and radiator.