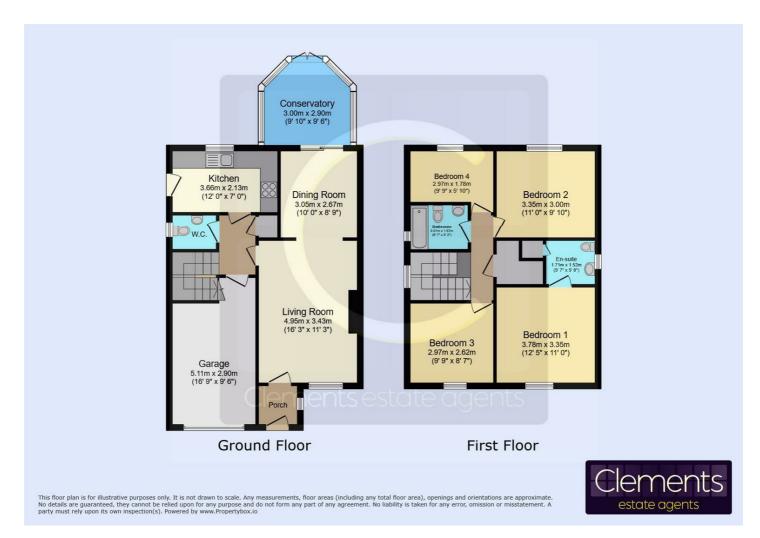

window, shower cubicle,

wash hand basin with mixer taps and vanity unit, low level wc, tiled walls and flooring.

### Bedroom Two 11'0 x 9'10 (3.35m x 3.00m)



Double glazed window, coving and radiator.

### Bedroom Three 9'9 x 8'7 (2.97m x 2.62m)



Double glazed window, coving and radiator.

## Bedroom Four 9'9 x 5'10 (2.97m x 1.78m)



Double glazed window, coving and radiator.

#### Bathroom



Double glazed window, panelled bath with mixer taps and shower attachment, low level wc, wash hand basin with mixer taps and vanity unit, tiled walls and floor.

#### **Front Garden**

Off road parking, laid to lawn with flower and shrub boarders.

#### **Rear Garden**



Laid to lawn with flower and shrub boarders, patio and side access.

#### Garage Up and over doors.

#### **Floor Plan**



### Area Map

### **Energy Efficiency Graph**



These particulars, whilst believed to be accurate are set out as a general outline only for guidance and do not constitute any part of an offer or contract. Intending purchasers should not rely on them as statements of representation of fact, but must satisfy themselves by inspection or otherwise as to their accuracy. No person in this firms employment has the authority to make or give any representation or warranty in respect of the property.