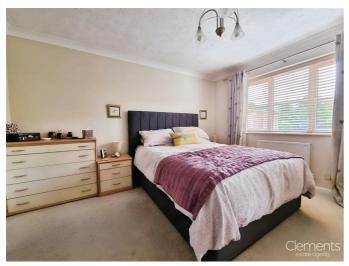

### Bedroom One 12'5 x 11 (3.78m x 3.35m)

Double glazed window, coving and radiator.