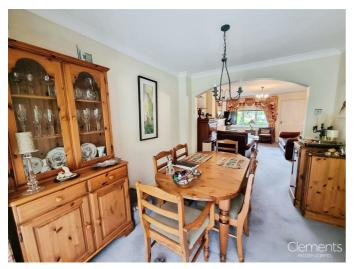

### Dining Room 10'6 x 8'9 (3.20m x 2.67m)

Double glazed patio door to conservatory, radiator and coving.