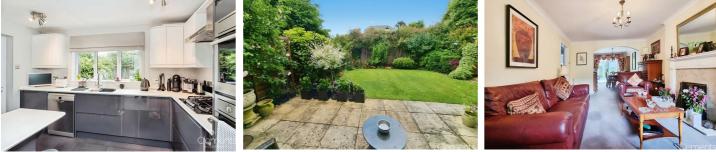

### Kitchen 12'0 max x 7'10 (3.66m max x 2.39m)

Modern fitted kitchen with wall and base units and Quartz work surfaces to compliment, double electric oven, gas hob with cooker hood over, wine cooler, double glazed window, 1 1/2 bowl sink with mixer tap, integrated fridge freezer, plumbing for dishwasher, tiled floor and double glazed door.

#### **Rear Garden**

Laid to lawn with flower and shrub boarders, patio and side access.