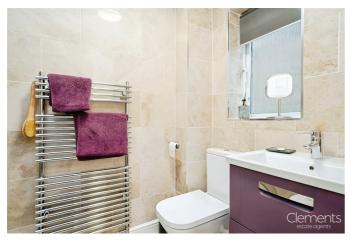

#### Bathroom

Double glazed window, panelled bath with mixer taps and shower attachment, low level wc, wash hand basin with mixer taps and vanity unit, tiled walls and floor.