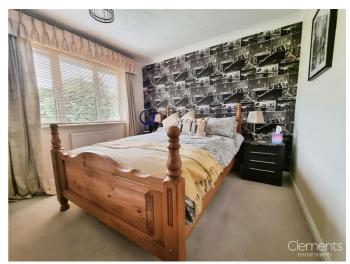

### Bedroom One 12'5 x 11 (3.78m x 3.35m)

Double glazed window, coving and radiator.

### Bedroom Two 11'0 x 9'10 (3.35m x 3.00m)

Double glazed window, coving and radiator.

### Bedroom Three 9'9 x 8'7 (2.97m x 2.62m)

Double glazed window, coving and radiator.

## Bedroom Four 9'9 x 5'10 (2.97m x 1.78m)

Double glazed window, coving and radiator.