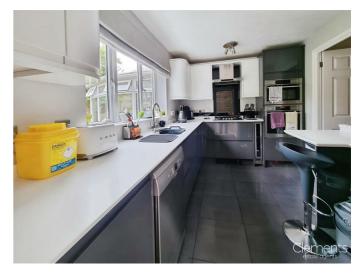

### Kitchen 12'0 max x 7'10 (3.66m max x 2.39m)

Modern fitted kitchen with wall and base units and Quartz work surfaces to compliment, double electric oven, gas hob with cooker hood over, wine cooler, double glazed window, 1 1/2 bowl sink with mixer tap, integrated fridge freezer, plumbing for dishwasher, tiled floor and double glazed door.