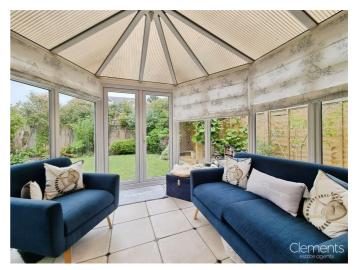

### Conservatory 9'10 x 9'6 (3.00m x 2.90m)

Double glazed windows and door to garden and tiled floor.