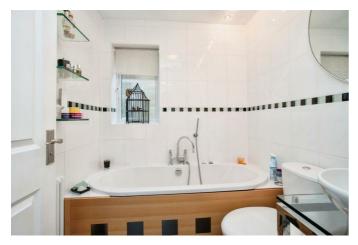

#### Bathroom

Double glazed window, panelled bath with mixer taps and shower attachment, low level wc, wash hand basin with mixer taps and vanity unit, tiled walls and floor.