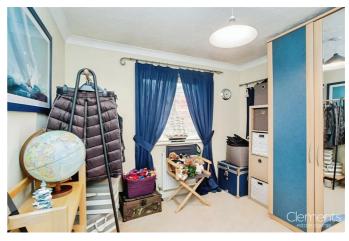

### Bedroom One 12'5 x 11 (3.78m x 3.35m)

Double glazed window, coving and radiator.

### Bedroom Two 11'0 x 9'10 (3.35m x 3.00m)

Double glazed window, coving and radiator.

### Bedroom Three 9'9 x 8'7 (2.97m x 2.62m)

Double glazed window, coving and radiator.

## Bedroom Four 9'9 x 5'10 (2.97m x 1.78m)

Double glazed window, coving and radiator.