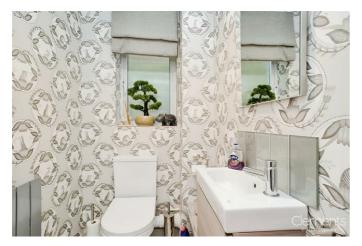

### **Downstairs Cloakroom**

Double glazed window, low level wc, wash hand basin with mixer taps and vanity unit, tiled splashbacks and radiator.

Landing

Loft access