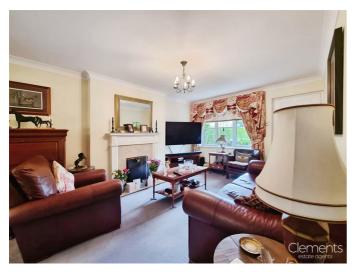

### Living Room 16'3 x 11'3 (4.95m x 3.43m)

Double glazed window, two radiators, coving, feature fireplace with gas effect fire and TV point.