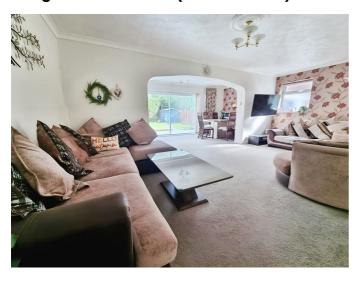

# Living Room 20'9 x 12'1 (6.32m x 3.68m)

Coving, TV point and radiator.

### Dining Room 20'9 x 7'6 (6.32m x 2.29m)

Double glazed patio doors to garden, radiator and coving.