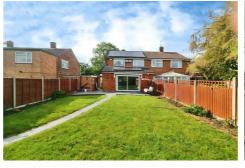

#### Rear Garden

Laid to lawn with flower and shrub boarders, patio area and side access.

Garage 15'8 x 8 (4.78m x 2.44m)