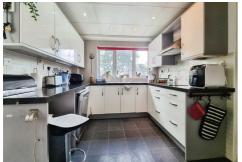

#### Kitchen 11'8 x 10'3 (3.56m x 3.12m)

Fitted kitchen comprising wall and base units with work surfaces to compliment, electric hob with cooker hood over, sink with drainer and mixer taps and tiled splashbacks, double glazed window and tiled floor.