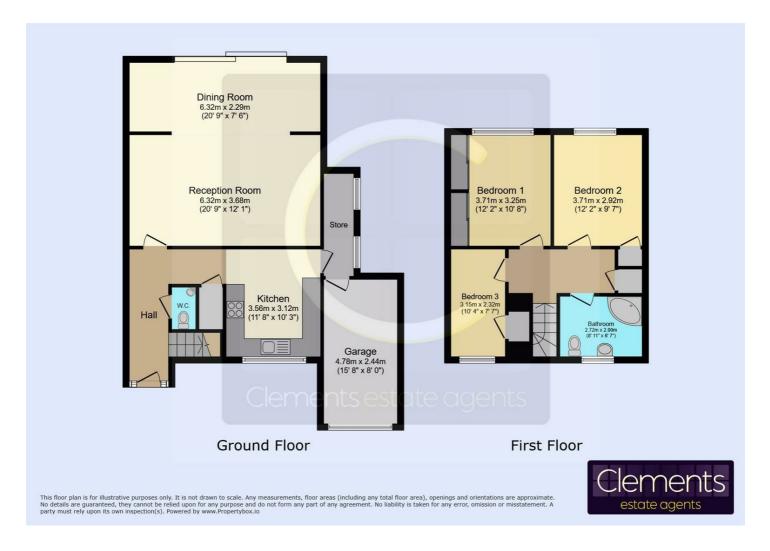

ity Area**

Two double glazed windows, door to garage and plumbing for washing machine.

### Landing

#### Bedroom One 12'2 x 10'8 (3.71m x 3.25m)

Double glazed window, fitted wardrobes, coving and radiator.

#### Bedroom Two 12'2 x 9'7 (3.71m x 2.92m)

Double glazed window, coving and radiator.

# Bedroom Three 10'4 x 7'7 max (3.15m x 2.31m max)

Double glazed window, coving and radiator.

#### **Bathroom**

Double glazed window, panelled bath with mixer taps and shower attachment, wash hand basin with vanity unit, low level wc, fully tiled walls and tiled flooring.

#### **Front Garden**

Paved for off road parking and flower and shrub boarders.

#### Rear Garden

Laid to lawn with flower and shrub boarders, patio area and side access.

Garage 15'8 x 8 (4.78m x 2.44m)

#### Floor Plan



## Area Map



# **Energy Efficiency Graph**

Energy Efficiency Rating



These particulars, whilst believed to be accurate are set out as a general outline only for guidance and do not constitute any part of an offer or contract. Intending purchasers should not rely on them as statements of representation of fact, but must satisfy themselves by inspection or otherwise as to their accuracy. No person in this firms employment has the authority to make or give any representation or warranty in respect of the property.