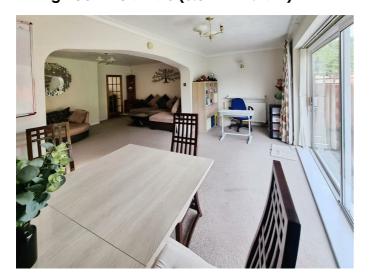

### Dining Room 20'9 x 7'6 (6.32m x 2.29m)

Double glazed patio doors to garden, radiator and coving.

### Landing