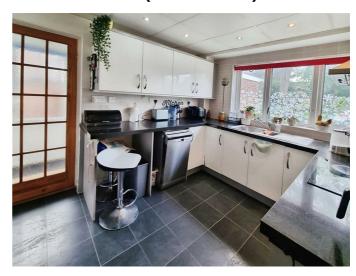

#### Kitchen 11'8 x 10'3 (3.56m x 3.12m)

Fitted kitchen comprising wall and base units with work surfaces to compliment, electric hob with cooker hood over, sink with drainer and mixer taps and tiled splashbacks, double glazed window and tiled floor.

#### **Utility Area**

Two double glazed windows, door to garage and plumbing for washing machine.