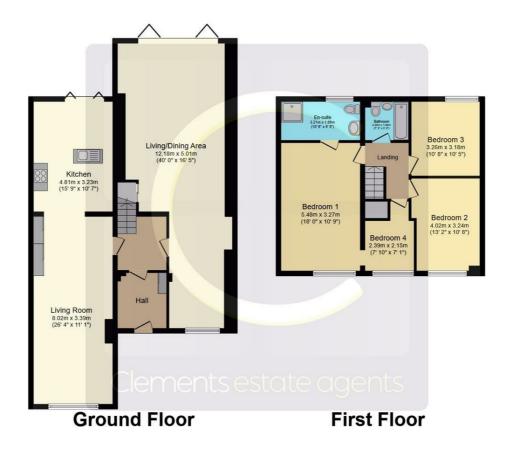

#### Floor Plan

Total floor area 167.1 sq.m. (1,798 sq.ft.) approx

This plan is for illustration purposes only and may not be representative of the property. Plan not to scale. Powered by PropertyBox

#### **Entrance Hall**

Double glazed door to front and tiled flooring.

## Second Hallway 7'8 x 6'5 (2.34m x 1.96m)

Tiled flooring and radiator.

### Kitchen 15'9 x 10'7 (4.80m x 3.23m)

Fitted with wall and base units with work surfaces to compliment, sink/drainer with splashbacks, Island, gas oven and electric hob, plumbing for dishwasher and washing machine, double glazed Bi-Fold doors.

## Living Room 26'4 x 11'1 (8.03m x 3.38m)

Double glazed window and TV point.

# Lounge/Dining Room 40'0 x 16'5 (12.19m x 5.00m)

Double Glazed Bi-Fold doors opening to garden, double glazed window, TV point and radiator.

### Landing

Stairs from ground floor and access to loft.

### Bedroom One 18'0 x 10'9 (5.49m x 3.28m)

Double glazed window and radiator.

#### **En Suite**

Fitted with corner bath, wash hand basin, low level WC, radiator and double glazed window.

#### Bedroom Two 13'2 x 10'8 (4.01m x 3.25m)

Double glazed window, TV point and radiator.

## Bedroom Three 10'8 x 10'5 (3.25m x 3.18m)

Double glazed window and radiator.

# Bedroom Four/Dressing Room 7'10 x 7'1 (2.39m x 2.16m)

Double glazed window.

#### **Bathroom**

Fitted with bath, shower, heated towel rail, low level WC, full tiling.