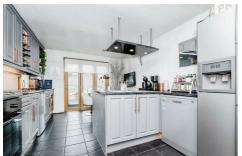

### Kitchen 15'9 x 10'7 (4.80m x 3.23m)

Fitted with wall and base units with work surfaces to compliment, sink/drainer with splashbacks, Island, gas oven and electric hob, plumbing for dishwasher and washing machine, double glazed Bi-Fold doors.