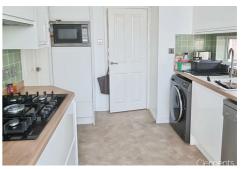

**Entance Hall** 

Living Room 13'6 x 12'1 (4.11m x 3.68m)

Dining Room 12'0 x 11'1 max (3.66m x 3.38m max)

Fitted Kitchen 13'0 max x 8'7 (3.96m max x 2.62m)

Conservatory 21'0 max x 8'10 max (6.40m max x 2.69m max)