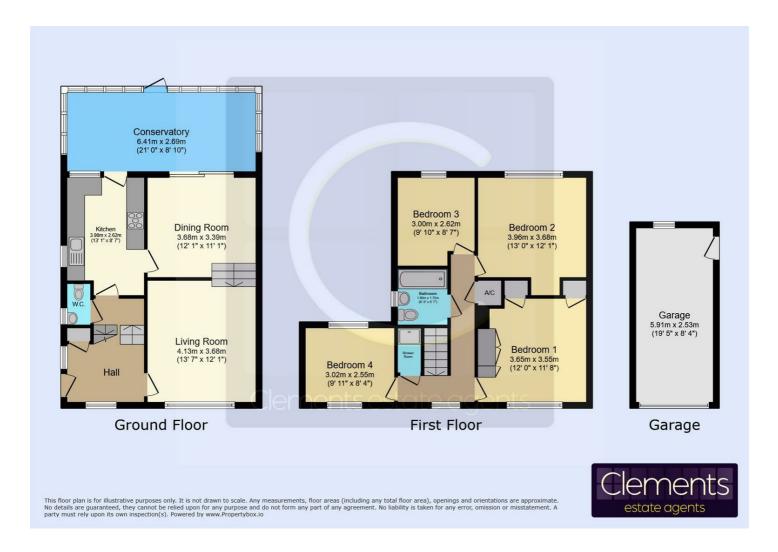

**Entance Hall** 

Living Room 13'6 x 12'1 (4.11m x 3.68m)

Dining Room 12'0 x 11'1 max (3.66m x 3.38m max)

Fitted Kitchen 13'0 max x 8'7 (3.96m max x 2.62m)

Conservatory 21'0 max x 8'10 max (6.40m max x 2.69m max)

**Downstairs Cloakroom** 

Landing

Bedroom One 12'0 x 11'8 (3.66m x 3.56m)

Bedroom Two 13'0 x 12'1 (3.96m x 3.68m)

Bedroom Three 9'10 x 8'7 (3.00m x 2.62m)

Bedroom Four 9'11 x 8'4 (3.02m x 2.54m)

**Bathroom** 

**Shower Room** 

**Front Garden** 

Rear Garden

Garage

## Floor Plan