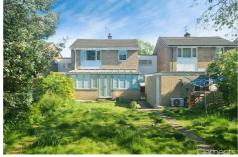

Chelsing Rise, Hemel Hempstead, HP2 4PU £475,000

MODERN METHOD OF SALE. Located in Leverstock Green is this spacious link detached house within easy reach of the village shops, reasturants and cricket pitch. Boasting four bedrooms, living room, dining room, conservatory, fitted kitchen, gas central heating, double glazing, off road parking, garage and no upper chain.

**Entance Hall** 

Living Room 13'6 x 12'1 (4.11m x 3.68m)

Dining Room 12'0 x 11'1 max (3.66m x 3.38m max)

Fitted Kitchen 13'0 max x 8'7 (3.96m max x 2.62m)

Conservatory 21'0 max x 8'10 max (6.40m max x 2.69m max)

**Downstairs Cloakroom** 

Landing

Bedroom One 12'0 x 11'8 (3.66m x 3.56m)

Bedroom Two 13'0 x 12'1 (3.96m x 3.68m)

Bedroom Three 9'10 x 8'7 (3.00m x 2.62m)

Bedroom Four 9'11 x 8'4 (3.02m x 2.54m)

**Bat