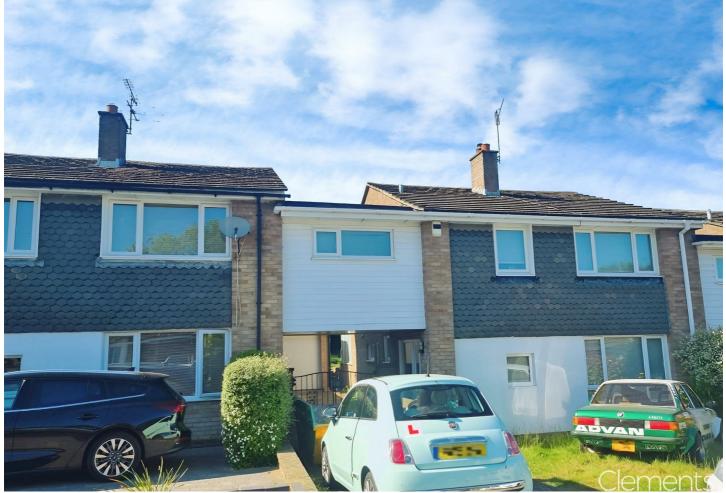

Chelsing Rise, Hemel Hempstead, HP2 4PU £475,000

MODERN METHOD OF SALE. Located in Leverstock Green is this spacious link detached house within easy reach of the village shops, reasturants and cricket pitch. Boasting four bedrooms, living room, dining room, conservatory, fitted kitchen, gas central heating, double glazing, off road parking, garage and no upper chain.