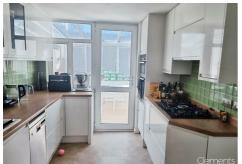

**Entance Hall** 

Living Room 13'6 x 12'1 (4.11m x 3.68m)

Dining Room 12'0 x 11'1 max (3.66m x 3.38m max)

Fitted Kitchen 13'0 max x 8'7 (3.96m max x 2.62m)

Conservatory 21'0 max x 8'10 max (6.40m max x 2.69m max)