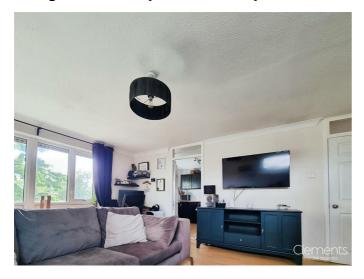

# Lounge 16'8 x 12'5 (5.08m x 3.78m)

Two double glazed windows, radiator and TV point.