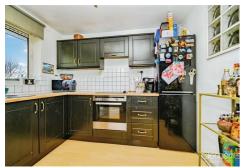

## Kitchen 9'0 x 8'7 (2.74m x 2.62m)

Wall and base units with work surfaces to compliment, electric oven, electric hob and cooker hood over, stainless steel sink with drainer, tiled splash backs, central heating boiler, pantry and double glazed window.