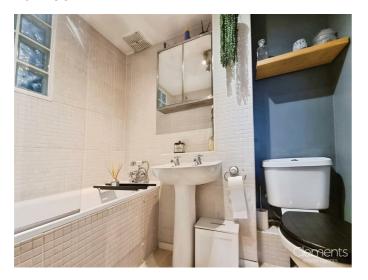

# Bathroom

Panelled bath with mixer taps and shower attachment, low level wc, pedestal wash hand basin, part tiled walls and extractor fan.