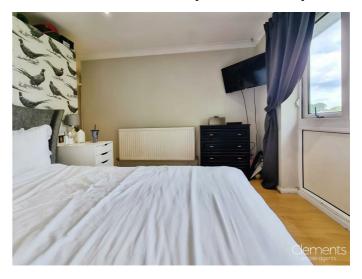

# Bedroom One 14'3 x 9'10 (4.34m x 3.00m)

Double glazed window and radiator.

# Bedroom Two 10'8 x 7'6 (3.25m x 2.29m)

Double glazed window and radiator.