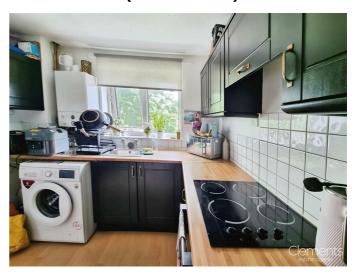

## Kitchen 9'0 x 8'7 (2.74m x 2.62m)

Wall and base units with work surfaces to compliment, electric oven, electric hob and cooker hood over, stainless steel sink with drainer, tiled splash backs, central heating boiler, pantry and double glazed window.