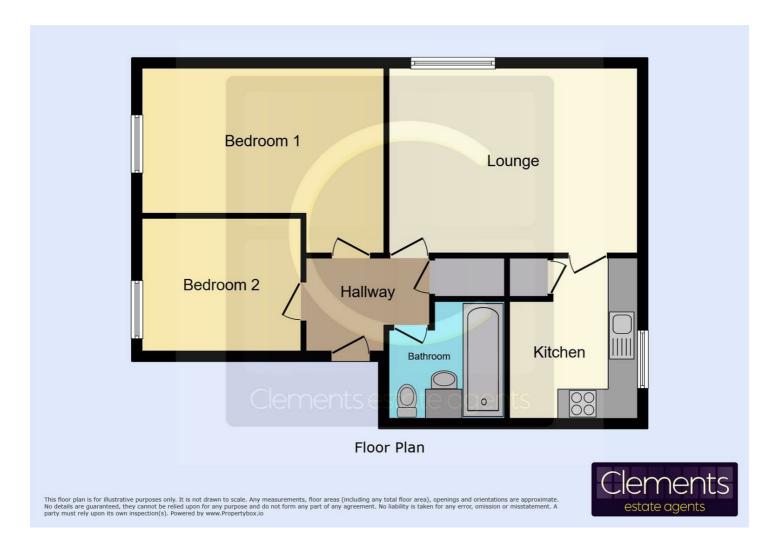

### Floor Plan

### **Entrance Hall**

Front door, entry phone and storage cupboard.

# Lounge 16'8 x 12'5 (5.08m x 3.78m)

Two double glazed windows, radiator and TV point.

## Kitchen 9'0 x 8'7 (2.74m x 2.62m)

Wall and base units with work surfaces to compliment, electric oven, electric hob and cooker hood over, stainless steel sink with drainer, tiled splash backs, central heating boiler, pantry and double glazed window.

# Bedroom One 14'3 x 9'10 (4.34m x 3.00m)

Double glazed window and radiator.

# Bedroom Two 10'8 x 7'6 (3.25m x 2.29m)

Double glazed window and radiator.

# Bathroom

Panelled bath with mixer taps and shower attachment, low level wc, pedestal wash hand basin, part tiled walls and extractor fan.