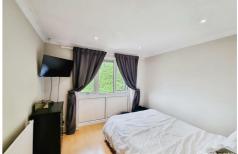

# Bedroom One 14'3 x 9'10 (4.34m x 3.00m)

Double glazed window and radiator.

# Bedroom Two 10'8 x 7'6 (3.25m x 2.29m)

Double glazed window and radiator.