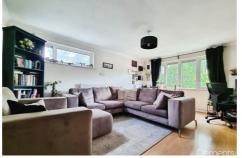

# Lounge 16'8 x 12'5 (5.08m x 3.78m)

Two double glazed windows, radiator and TV point.