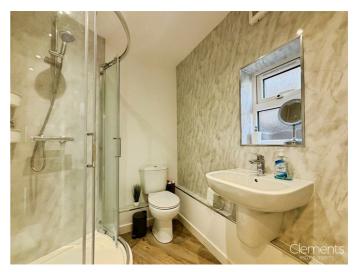

#### Shower Room

Double glazed window, shower cubicle, low level wc, wash hand basin and heated towel rail.