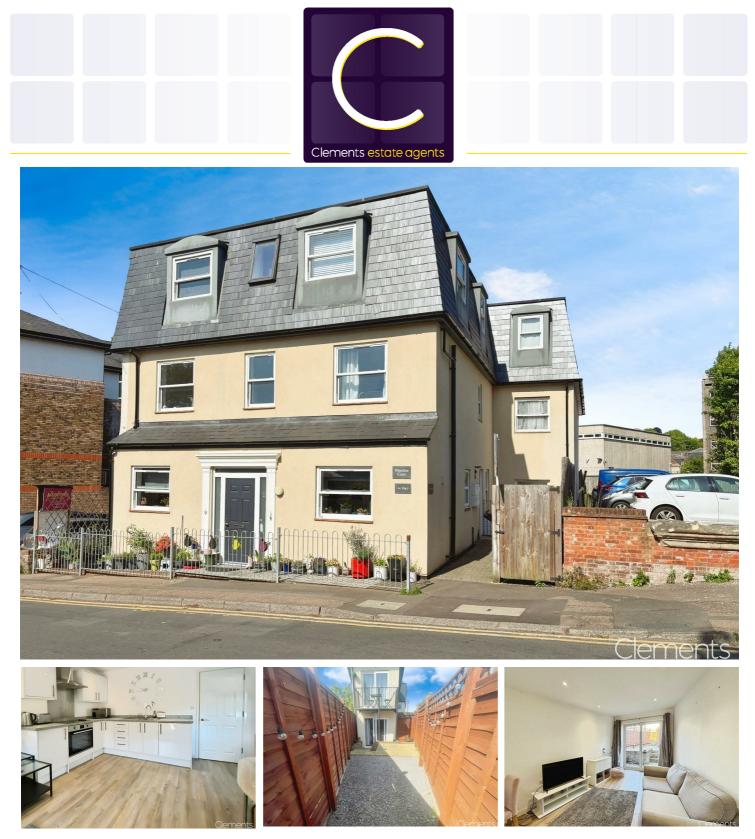

# Alexandra Road, Hemel Hempstead, HP2 5BS £225,000

Located in the Old Town is this modern and well presented ground floor flat. Boasting one bedroom, 19'4 open plan lounge/kitchen, fitted kitchen, double glazing and own rear garden. Situated within easy reach of Hemel Hempstead town centre, the High Street with it shops, restaurants and coffee shops.

## **Communal Hallway**

Front door with security entryphone system and stairs to all floors.

## Open Plan Living Room/Kitchen 19'4 x 13'3 (5.89m x 4.04m)

Double glazed patio door to garden, double glazed window, TV point, wood flooring and wall mounted electric heater.

## Kitchen

Fitted kitchen with wall and base units with work surfaces to compliment, stainless steel sink with mixer taps and drainer, electric hob with cookerhood over, electric oven and integrated fridge freezer.

# Bedroom 10'11 x 8'5 (3.33m x 2.57m)

Double glazed window, wood flooring and wall mounted electric heater.

#### Shower Room

Double glazed window, shower cubicle, low level wc, wash hand basin and heated towel rail.

#### Garden

Own private rear garden with decking and paved.