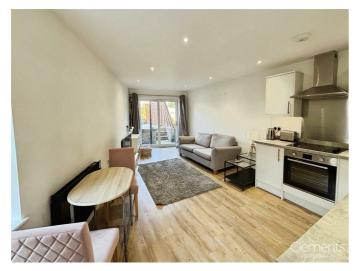

## Open Plan Living Room/Kitchen 19'4 x 13'3 (5.89m x 4.04m)

Double glazed patio door to garden, double glazed window, TV point, wood flooring and wall mounted electric heater.