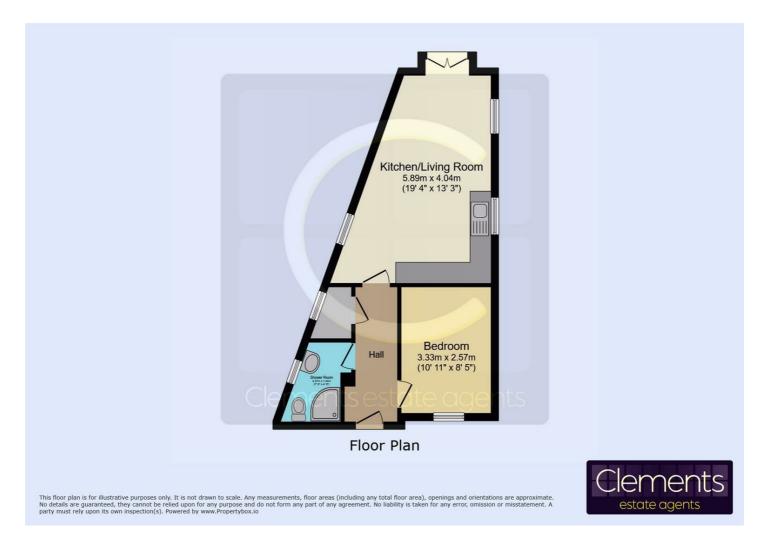

#### **Floor Plan**

## Open Plan Living Room/Kitchen 19'4 x 13'3 (5.89m x 4.04m)

Double glazed patio door to garden, double glazed window, TV point, wood flooring and wall mounted electric heater.

# Bedroom 10'11 x 8'5 (3.33m x 2.57m)

Double glazed window, wood flooring and wall mounted electric heater.