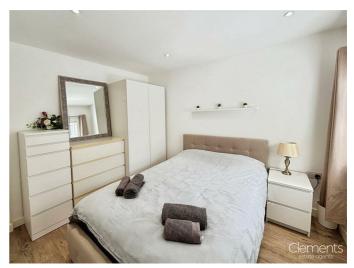

# Bedroom 10'11 x 8'5 (3.33m x 2.57m)

Double glazed window, wood flooring and wall mounted electric heater.