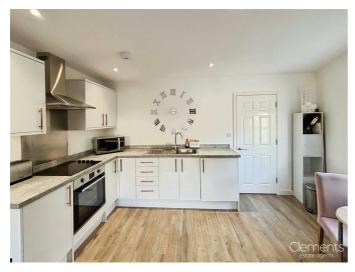

## Kitchen

Fitted kitchen with wall and base units with work surfaces to compliment, stainless steel sink with mixer taps and drainer, electric hob with cookerhood over, electric oven and integrated fridge freezer.