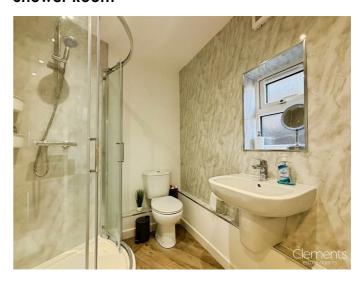

#### **Shower Room**

Double glazed window, shower cubicle, low level wc, wash hand basin and heated towel rail.