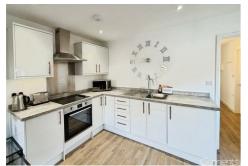

# Kitchen

Fitted kitchen with wall and base units with work surfaces to compliment, stainless steel sink with mixer taps and drainer, electric hob with cookerhood over, electric oven and integrated fridge freezer.