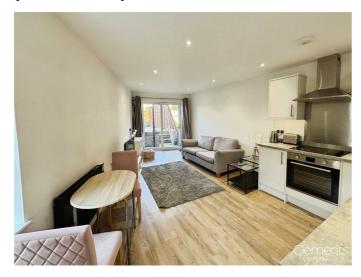

# Open Plan Living Room/Kitchen 19'4 x 13'3 (5.89m x 4.04m)

Double glazed patio door to garden, double glazed window, TV point, wood flooring and wall mounted electric heater.

# Kitchen

Fitted kitchen with wall and base units with work surfaces to compliment, stainless steel sink with mixer taps and drainer, electric hob with cookerhood over, electric oven and integrated fridge freezer.