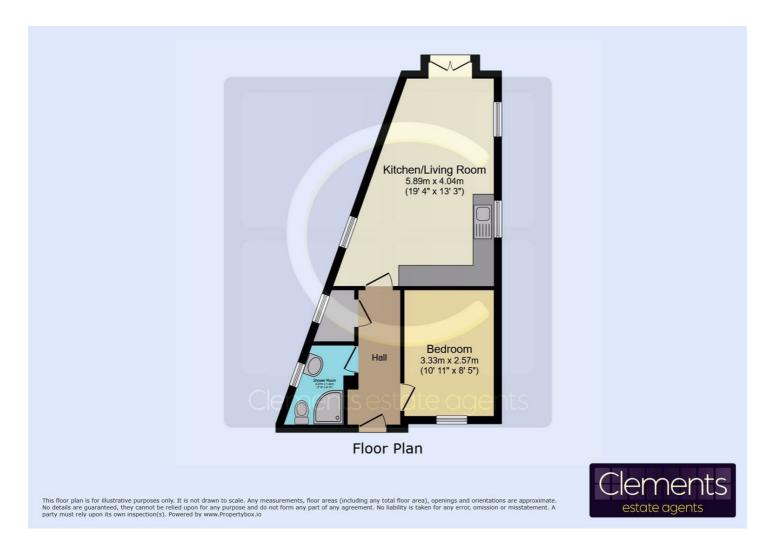

#### Floor Plan

# Open Plan Living Room/Kitchen 19'4 x 13'3 (5.89m x 4.04m)

Double glazed patio door to garden, double glazed window, TV point, wood flooring and wall mounted electric heater.

# Bedroom 10'11 x 8'5 (3.33m x 2.57m)

Double glazed window, wood flooring and wall mounted electric heater.