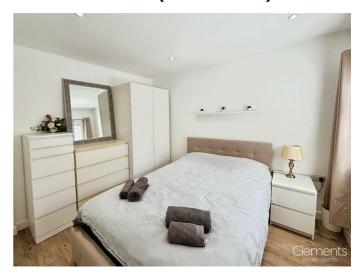

# Bedroom 10'11 x 8'5 (3.33m x 2.57m)

Double glazed window, wood flooring and wall mounted electric heater.