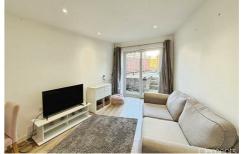

# Open Plan Living Room/Kitchen 19'4 x 13'3 (5.89m x 4.04m)

Double glazed patio door to garden, double glazed window, TV point, wood flooring and wall mounted electric heater.