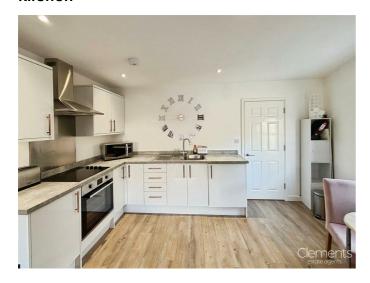

# Kitchen

Fitted kitchen with wall and base units with work surfaces to compliment, stainless steel sink with mixer taps and drainer, electric hob with cookerhood over, electric oven and integrated fridge freezer.