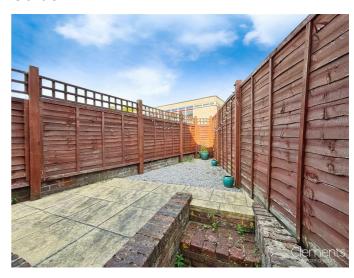

Front door, wood flooring, wall mounted electric heater and storage cupboard.

# **Storage Cupboard**

Double glazed window and plumbing for washing machine.

# Open Plan Living Room/Kitchen 19'4 x 13'3 (5.89m x 4.04m)



Double glazed patio door to garden, double glazed window, TV point, wood flooring and wall mounted electric heater.

# Kitchen



Fitted kitchen with wall and base units with work surfaces to compliment, stainless steel sink with mixer taps and drainer, electric hob with cookerhood over, electric oven and integrated fridge freezer.

# Bedroom 10'11 x 8'5 (3.33m x 2.57m)



Double glazed window, wood flooring and wall mounted electric heater.

#### **Shower Room**



Double glazed window, shower cubicle, low level wc, wash hand basin and heated towel rail.

#### Garden



Own private rear garden with decking and

paved.

#### Floor Plan



# Area Map



# **Energy Efficiency Graph**



These particulars, whilst believed to be accurate are set out as a general outline only for guidance and do not constitute any part of an offer or contract. Intending purchasers should not rely on them as statements of representation of fact, but must satisfy themselves by inspection or otherwise as to their accuracy. No person in this firms employment has the authority to make or give any representation or warranty in respect of the property.