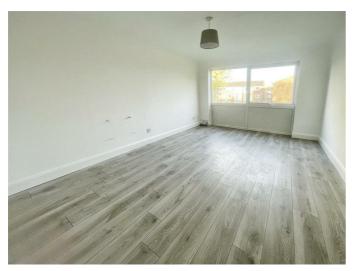

## Living Room 17'01 x 10'05 (5.21m x 3.18m)

Double glazed window, wood laminate flooring, door to:

#### Bedroom 13'02 x 11'03 (4.01m x 3.43m)

Double glazed window, wood laminate flooring.