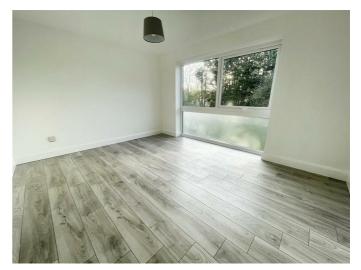

## Living Room 17'01 x 10'05 (5.21m x 3.18m)

Double glazed window, wood laminate flooring, door to:

#### Bedroom 13'02 x 11'03 (4.01m x 3.43m)

Double glazed window, wood laminate flooring.