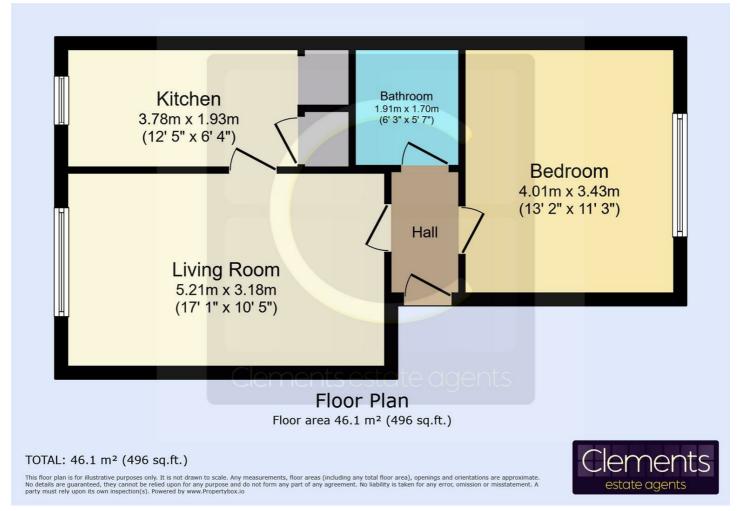

#### Entrance 6'11 x 3'08 (2.11m x 1.12m)

Wall mounted intercom system, wood laminate flooring, door to bedroom, bathroom and living room.

## Living Room 17'01 x 10'05 (5.21m x 3.18m)

Double glazed window, wood laminate flooring, door to:

# Kitchen 12'05 x 6'04 (3.78m x 1.93m)

Matching range of wall and base cupboard units with work surfaces over, stainless steel sink drainer unit with splash back tiling, electric oven and hob with extractor over, cupboard housing consumer unit and meters, space for washing machine and fridge/freezer, double glazed window.

#### Bedroom 13'02 x 11'03 (4.01m x 3.43m)

Double glazed window, wood laminate flooring.

## Bathroom 5'07 x 6'03 (1.70m x 1.91m)

Vanity sink unit, LLWC, bath with mixer taps and electric shower over, part tiled walls, tiled flooring.