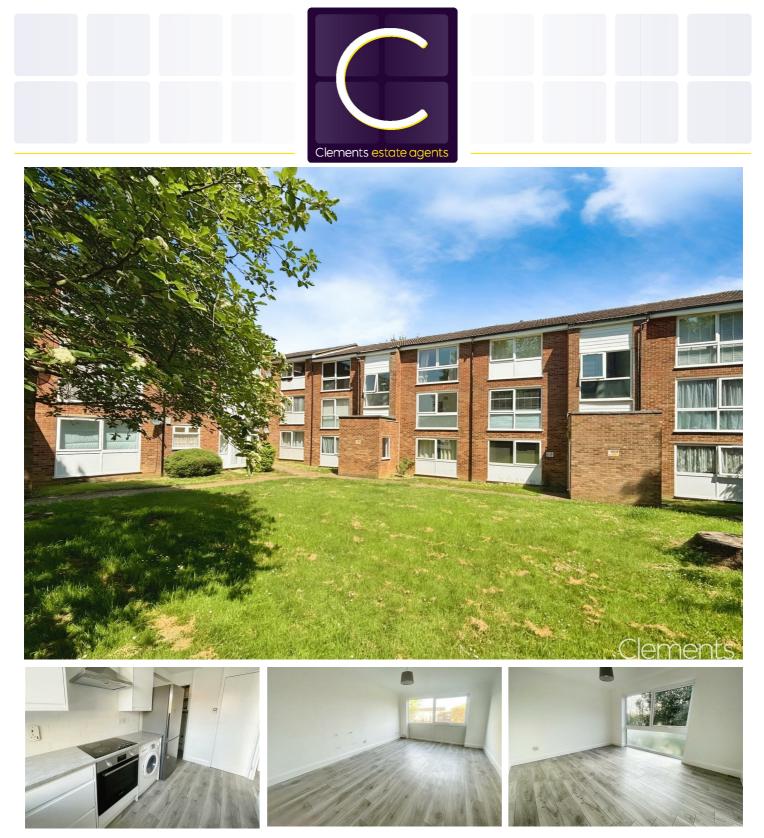

# Epping Green, Hemel Hempstead, HP2 7JD Offers Over £175,000

Offered with the benefit of NO UPPER CHAIN is this fantastic purpose built one bedroom first floor flat in Woodhall Farm which has been completely refurbished throughout. Conveniently situated close to major road links, and all local amenities. This home has been completely refurbished and is in immaculate condition throughout and benefits from a 137 year lease with a peppercorn ground rent. CALL NOW TO BOOK YOUR VIEWING.

#### **Communal Gardens**