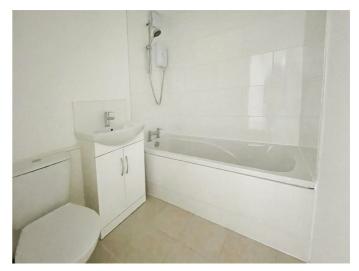

## Bathroom 5'07 x 6'03 (1.70m x 1.91m)

Vanity sink unit, LLWC, bath with mixer taps and electric shower over, part tiled walls, tiled flooring.