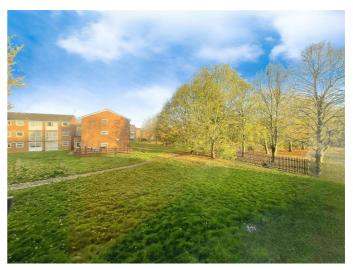

Wall mounted intercom system, wood laminate flooring, door to bedroom, bathroom and living room.

## Living Room 17'01 x 10'05 (5.21m x 3.18m)



Double glazed window, wood laminate flooring, door to:

# Kitchen 12'05 x 6'04 (3.78m x 1.93m)



Matching range of wall and base cupboard units with work surfaces over, stainless steel sink drainer unit with splash back tiling, electric oven and hob with extractor over, cupboard housing consumer unit and meters, space for washing machine and fridge/freezer, double glazed window.

#### Bedroom 13'02 x 11'03 (4.01m x 3.43m)



Double glazed window, wood laminate flooring.

## Bathroom 5'07 x 6'03 (1.70m x 1.91m)



Vanity sink unit, LLWC, bath with mixer taps and electric shower over, part tiled walls, tiled flooring.

#### **Communal Gardens**





# Area Map

# **Energy Efficiency Graph**



These particulars, whilst believed to be accurate are set out as a general outline only for guidance and do not constitute any part of an offer or contract. Intending purchasers should not rely on them as statements of representation of fact, but must satisfy themselves by inspection or otherwise as to their accuracy. No person in this firms employment has the authority to make or give any representation or warranty in respect of the property.