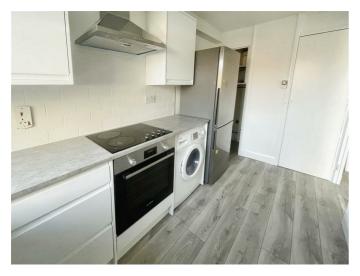

# Kitchen 12'05 x 6'04 (3.78m x 1.93m)

Matching range of wall and base cupboard units with work surfaces over, stainless steel sink drainer unit with splash back tiling, electric oven and hob with extractor over, cupboard housing consumer unit and meters, space for washing machine and fridge/freezer, double glazed window.