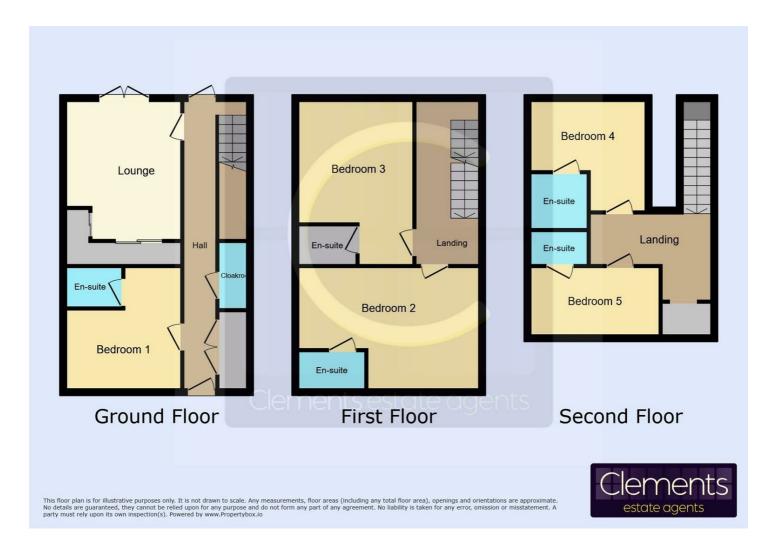

#### **Entrance Hall**

Double glazed door to front, storage cupboard, understairs plumbing for washing machine, double glazed door to garden and stairs to first floor.

#### **Downstairs Cloakroom**

Low level WC, wash hand basin with vanity unit, tiled flooring and walls.

## Kitchen 14'11 x 10'9 (4.55m x 3.28m)

Fitted kitchen with wall and base units and work surfaces to compliment, sink and drainer, coved, double glazed patio door, electric cooker point with cooker hood over, plumbing for dishwasher and tiled floor.

### Room One 16'1 x 10'9 (4.90m x 3.28m)

Double glazed window, radiator and shower room.

#### **Shower Room**

Shower cubicle, wash hand basin, low level wc, tiled floors and walls and extractor fan.

## First Floor Landing

Coving and radiator.

## Room Two 14'9 x 10'9 (4.50m x 3.28m)

Double glazed window, radiator and shower room.

## **Shower Room**

Shower cubicle, wash hand basin, low level wc, tiled floors and walls and extractor fan.

## Room Three 15'11 x 10'10 (4.85m x 3.30m)

Double glazed window, radiator and shower room.

## **Second Floor Landing**

Velux window and loft access.

# Room Four 15'5 into door recess x 10'9 (4.70m into door recess x 3.28m)

Double glazed window, radiator and shower room.

#### Room Five 12'6 x 10'9

Double glazed window, radiator and shower room.

#### Floor Plan