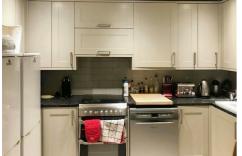

## Kitchen 14'11 x 10'9 (4.55m x 3.28m)

Fitted kitchen with wall and base units and work surfaces to compliment, sink and drainer, coved, double glazed patio door, electric cooker point with cooker hood over, plumbing for dishwasher and tiled floor.