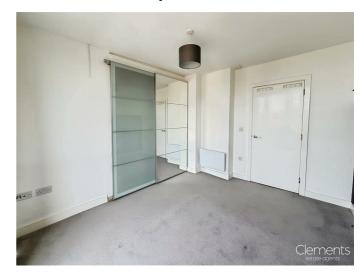

# Bedroom 12'0 x 9'11 to wardrobes (3.66m x 3.02m to wardrobes)

Double glazed floor to ceiling window, wall mounted electric heater and built in wardrobes.