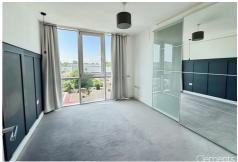

# Bedroom 12'0 x 9'11 to wardrobes (3.66m x 3.02m to wardrobes)

Double glazed floor to ceiling window, wall mounted electric heater and built in wardrobes.