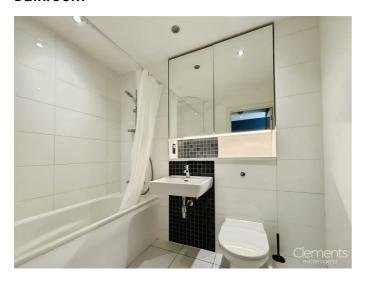

## Bathroom

Panelled bath with mixer taps and shower over, wash hand basin, low level wc with hidden cistern, extractor fan, part tiled walls, tiled flooring, extractor fan and heated towel rail.