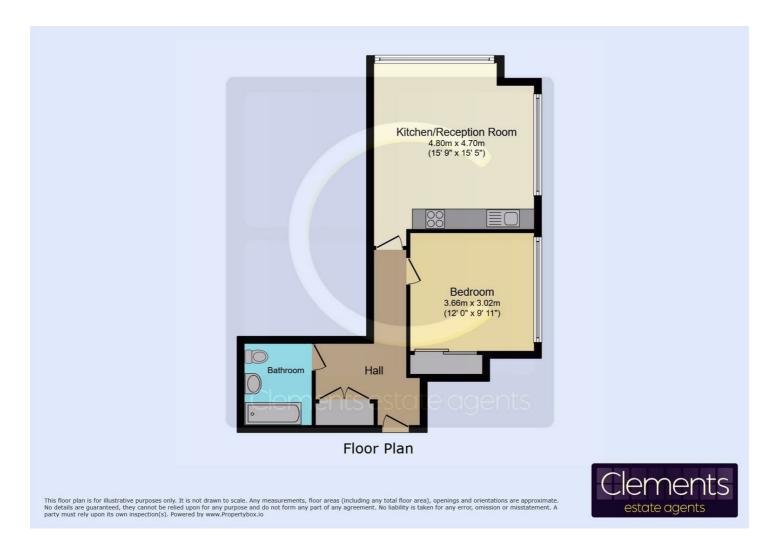

## Dual Aspect Open Plan Living Room/Kitchen 15'9 x 15'5 (4.80m x 4.70m)

Two double glazed floor to ceiling windows, wall mounted electric heater and TV point.

# Bedroom 12'0 x 9'11 to wardrobes (3.66m x 3.02m to wardrobes)

Double glazed floor to ceiling window, wall mounted electric heater and built in wardrobes.

## Bathroom

Panelled bath with mixer taps and shower over, wash hand basin, low level wc with hidden cistern, extractor fan, part tiled walls, tiled flooring, extractor fan and heated towel rail.

#### Floor Plan