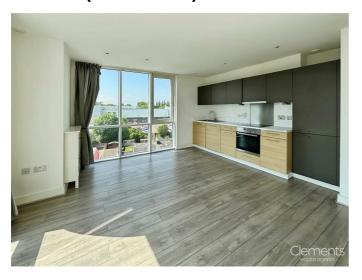

## Dual Aspect Open Plan Living Room/Kitchen 15'9 x 15'5 (4.80m x 4.70m)

Two double glazed floor to ceiling windows, wall mounted electric heater and TV point.

#### **Kitchen**

Fitted kitchen with wall and base units with work surfaces to compliment, stainless steel sink with mixer taps, drainer and tiled splashbacks, integrated fridge freezer, electric hob with cooker hood over, electric oven and integrated dishwasher.