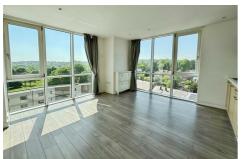

## Dual Aspect Open Plan Living Room/Kitchen 15'9 x 15'5 (4.80m x 4.70m)

Two double glazed floor to ceiling windows, wall mounted electric heater and TV point.