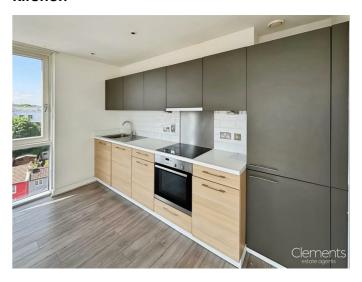

#### **Kitchen**

Fitted kitchen with wall and base units with work surfaces to compliment, stainless steel sink with mixer taps, drainer and tiled splashbacks, integrated fridge freezer, electric hob with cooker hood over, electric oven and integrated dishwasher.