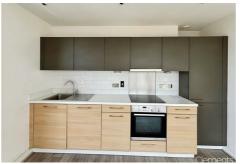

#### **Kitchen**

Fitted kitchen with wall and base units with work surfaces to compliment, stainless steel sink with mixer taps, drainer and tiled splashbacks, integrated fridge freezer, electric hob with cooker hood over, electric oven and integrated dishwasher.