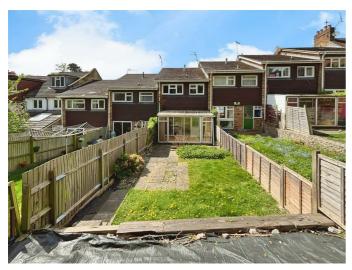

work surfaces to compliment, stainless steel

sink with drainer, tiled splash backs, double glazed window, double glazed door, gas cooker point and plumbing for washing machine.

Conservatory 12'10 x 6'8 (3.91m x 2.03m)



Double glazed patio door and tiled floor.

Second Floor Landing Loft access.

Bedroom One 11'1 x 8'7 plus alcove (3.38m x 2.62m plus alcove)



Double glazed window, radiator, coving and built in wardrobes.

#### Bedroom Two 12'9 x 6'9 (3.89m x 2.06m)



Double glazed window and radiator.

Bedroom Three 9'9 x 7'0 (2.97m x 2.13m)



Double glazed window and radiator.

#### Bathroom



Panelled bath with mixer taps and shower attachment over, pedestal wash hand basin, low level wc, extractor fan and radiator.

# Front Garden

Paved for off road parking

# **Rear Garden**



Patio area and laid to lawn.

#### **Floor Plan**



# Area Map

# **Energy Efficiency Graph**



These particulars, whilst believed to be accurate are set out as a general outline only for guidance and do not constitute any part of an offer or contract. Intending purchasers should not rely on them as statements of representation of fact, but must satisfy themselves by inspection or otherwise as to their accuracy. No person in this firms employment has the authority to make or give any representation or warranty in respect of the property.