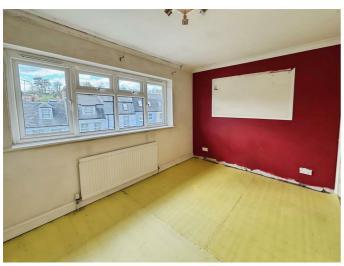

#### Bedroom Two 12'9 x 6'9 (3.89m x 2.06m)

Double glazed window and radiator.

Bedroom Three 9'9 x 7'0 (2.97m x 2.13m)

Double glazed window and radiator.