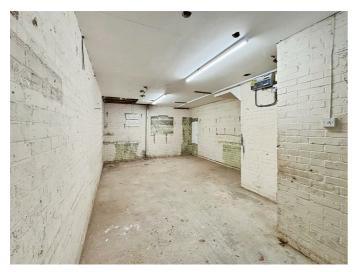

# Integrated Garage 23'3 max x 13'8 max (7.09m max x 4.17m max)

Up and over door with light and power.