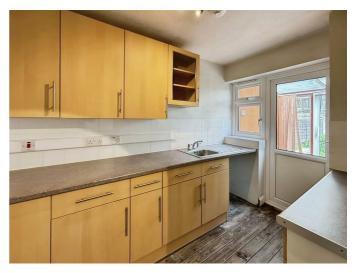

# Kitchen 10'7 x 6'10 (3.23m x 2.08m)

Fitted kitchen with wall and base units with work surfaces to compliment, stainless steel

sink with drainer, tiled splash backs, double glazed window, double glazed door, gas cooker point and plumbing for washing machine.