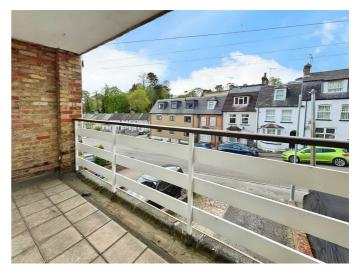

#### First Floor Landing

Lounge 15'6 x 10'5 (4.72m x 3.18m)

Double glazed window, coving, radiator, stairs to second floor and double glazed door to balcony.

#### Balcony

Dining Room 9'11 x 6'4 (3.02m x 1.93m)

Double glazed patio door coving and radiator.