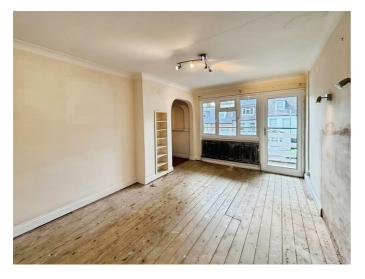

#### First Floor Landing

Lounge 15'6 x 10'5 (4.72m x 3.18m)

Double glazed window, coving, radiator, stairs to second floor and double glazed door to balcony.

Conservatory 12'10 x 6'8 (3.91m x 2.03m)

Double glazed patio door and tiled floor.

Second Floor Landing Loft access.

Bedroom One 11'1 x 8'7 plus alcove (3.38m x 2.62m plus alcove)

Double glazed window, radiator, coving and built in wardrobes.