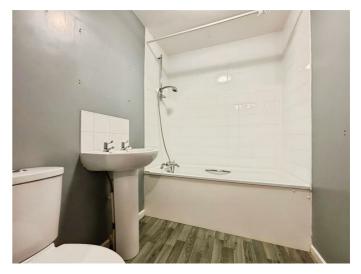

#### Bathroom

Panelled bath with mixer taps and shower attachment over, pedestal wash hand basin, low level wc, extractor fan and radiator.