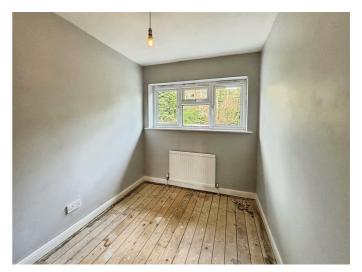

#### Bedroom Two 12'9 x 6'9 (3.89m x 2.06m)

Double glazed window and radiator.

Bedroom Three 9'9 x 7'0 (2.97m x 2.13m)

Double glazed window and radiator.