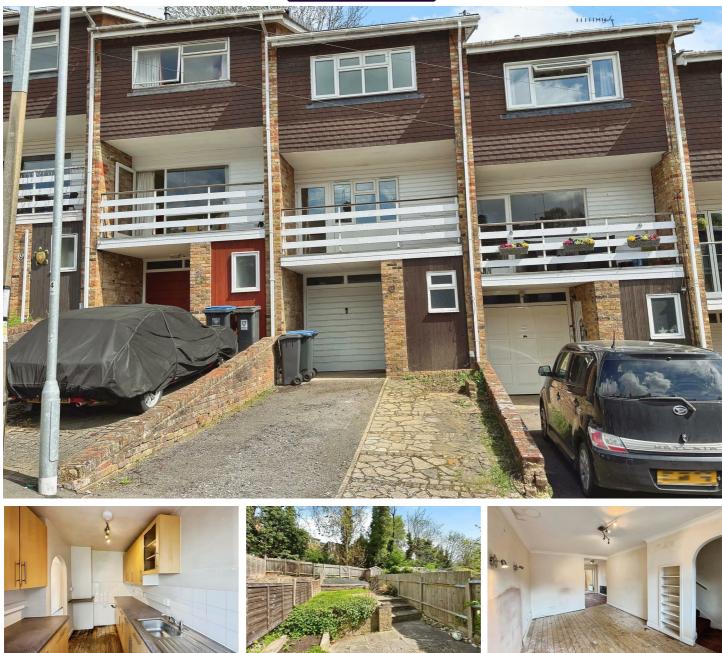

# Glenview Road, Boxmoor, HP1 1TB £425,000

Sold with the benefit of NO UPPER CHAIN is this terraced house in the highly sought after Glenview Road in Boxmoor. Boasting three bedrooms, 15'6 lounge with balcony, dining room, fitted kitchen, conservatory, double glazing, gas central heating, downstairs cloakroom, large garage and off road parking.

Located within easy reach on Boxmoor Village, Hemel Hempstead Station, Hemel Hempstead Town Centre and the M1, M25 and A41 road links. Call now to organise your viewing.

#### First Floor Landing

Lounge 15'6 x 10'5 (4.72m x 3.18m)

Double glazed window, coving, radiator, stairs to second floor and double glazed door to balcony.

#### Balcony

Dining Room 9'11 x 6'4 (3.02m x 1.93m)

Double glazed patio door coving and radiator.

# Kitchen 10'7 x 6'10 (3.23m x 2.08m)

Fitted kitchen with wall and base units with work surfaces to compliment, stainless steel

sink with drainer, tiled splash backs, double glazed window, double glazed door, gas cooker point and plumbing for washing machine.

Conservatory 12'10 x 6'8 (3.91m x 2.03m)

Double glazed patio door and tiled floor.

Second Floor Landing Loft access.

Bedroom One 11'1 x 8'7 plus alcove (3.38m x 2.62m plus alcove)

Double glazed window, radiator, coving and built in wardrobes.

#### Bedroom Two 12'9 x 6'9 (3.89m x 2.06m)

Double glazed window and radiator.

Bedroom Three 9'9 x 7'0 (2.97m x 2.13m)

Double glazed window and radiator.

# Front Garden

Paved for off road parking