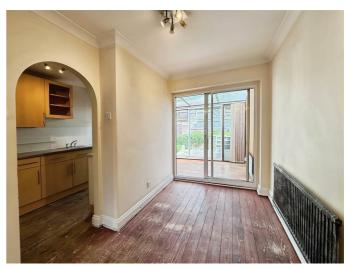

#### First Floor Landing

Lounge 15'6 x 10'5 (4.72m x 3.18m)

Double glazed window, coving, radiator, stairs to second floor and double glazed door to balcony.

#### Balcony

Dining Room 9'11 x 6'4 (3.02m x 1.93m)

Double glazed patio door coving and radiator.