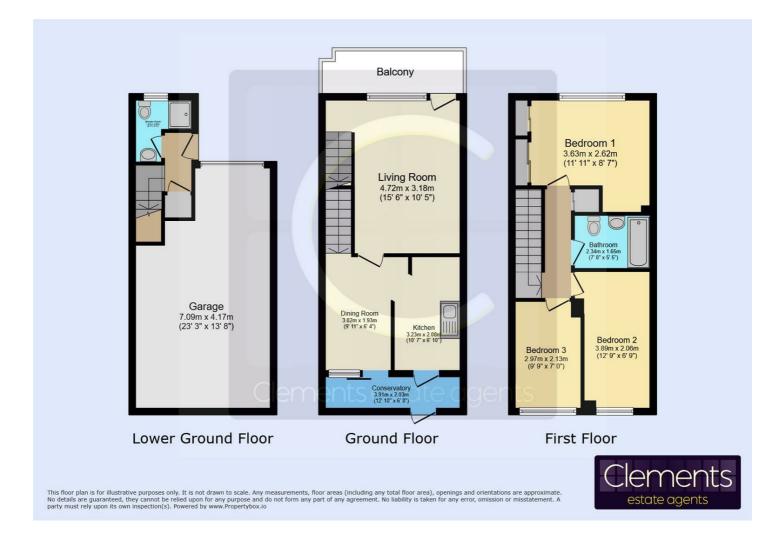

#### **Floor Plan**

#### Entrance Hall

Front door, cupboard and door to integrated garage.

#### Downstairs Cloakroom

Double glazed window, low level wc, radiator, wash hand basin with tiled splash backs and radiator.

# Integrated Garage 23'3 max x 13'8 max (7.09m max x 4.17m max)

Up and over door with light and power.

#### First Floor Landing

Lounge 15'6 x 10'5 (4.72m x 3.18m)

Double glazed window, coving, radiator, stairs to second floor and double glazed door to balcony.

#### Balcony

Dining Room 9'11 x 6'4 (3.02m x 1.93m)

Double glazed patio door coving and radiator.

# Kitchen 10'7 x 6'10 (3.23m x 2.08m)

Fitted kitchen with wall and base units with work surfaces to compliment, stainless steel

sink with drainer, tiled splash backs, double glazed window, double glazed door, gas cooker point and plumbing for washing machine.

Conservatory 12'10 x 6'8 (3.91m x 2.03m)

Double glazed patio door and tiled floor.

Second Floor Landing Loft access.

Bedroom One 11'1 x 8'7 plus alcove (3.38m x 2.62m plus alcove)

Double glazed window, radiator, coving and built in wardrobes.

#### Bedroom Two 12'9 x 6'9 (3.89m x 2.06m)

Double glazed window and radiator.

Bedroom Three 9'9 x 7'0 (2.97m x 2.13m)

Double glazed window and radiator.

#### Bathroom

Panelled bath with mixer taps and shower attachment over, pedestal wash hand basin, low level wc, extractor fan and radiator.