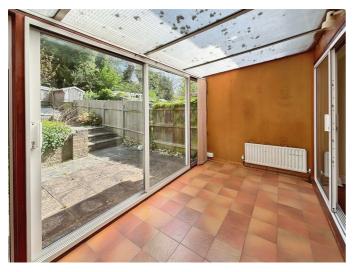

Conservatory 12'10 x 6'8 (3.91m x 2.03m)

Double glazed patio door and tiled floor.

Second Floor Landing Loft access.

Bedroom One 11'1 x 8'7 plus alcove (3.38m x 2.62m plus alcove)

Double glazed window, radiator, coving and built in wardrobes.