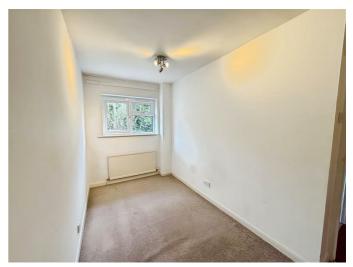

#### Bedroom Two 12'9 x 6'9 (3.89m x 2.06m)

Double glazed window and radiator.

Bedroom Three 9'9 x 7'0 (2.97m x 2.13m)

Double glazed window and radiator.